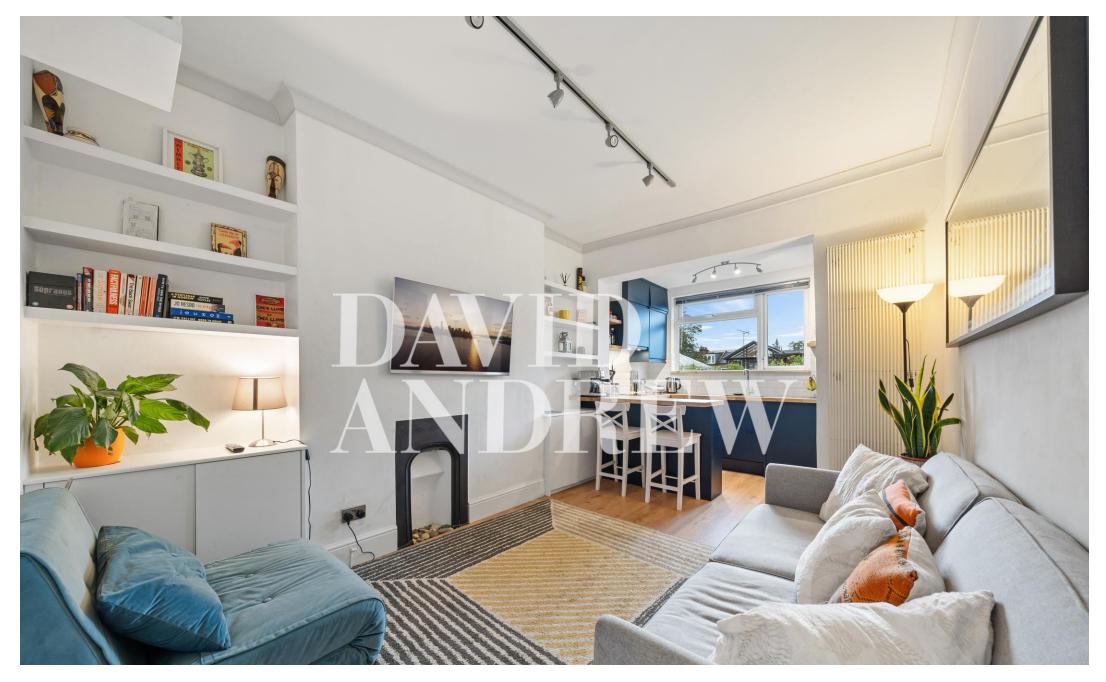

# £2,350 pcm

A spacious, bright and homely two double bedroom apartment set on the second floor of this period conversion close to Archway Station.

Internally the property boasts a open plan reception room with a fully fitted modern kitchen, two double bedrooms, ample natural light, good amount of storage, wooden flooring throughout, period features, modern fitted bathroom, gas central heating and newly installed double glazed windows.

- Two Double Bedrooms
- Open Plan
- Fully Fitted Modern Kitchen
- Period Conversion

- Comprising 470sqft/44sqm
- EPC Rating: C
- Offered Furnished
- Available 9th of May

Address: Marlborough Road