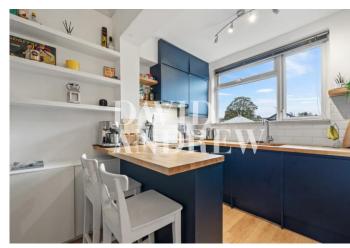

# £2,350 pcm

A spacious, bright and homely two double bedroom apartment set on the second floor of this period conversion close to Archway Station.

Internally the property boasts a open plan reception room with a fully fitted modern kitchen, two double bedrooms, ample natural light, good amount of storage, wooden flooring throughout, period features, modern fitted bathroom, gas central heating and newly installed double glazed windows.

- Two Double Bedrooms
- Open Plan
- Fully Fitted Modern Kitchen
- Period Conversion

- Comprising 470sqft/44sqm
- EPC Rating: C
- Offered Furnished
- Available 9th of May

Address: Marlborough Road