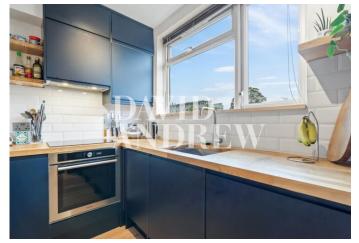

# £2,350 pcm

A spacious, bright and homely two double bedroom apartment set on the second floor of this period conversion close to Archway Station.

Internally the property boasts a open plan reception room with a fully fitted modern kitchen, two double bedrooms, ample natural light, good amount of storage, wooden flooring throughout, period features, modern fitted bathroom, gas central heating and newly installed double glazed windows.

- Two Double Bedrooms
- Open Plan
- Fully Fitted Modern Kitchen
- Period Conversion

- Comprising 470sqft/44sqm
- EPC Rating: C
- Offered Furnished
- Available 9th of May

Address: Marlborough Road