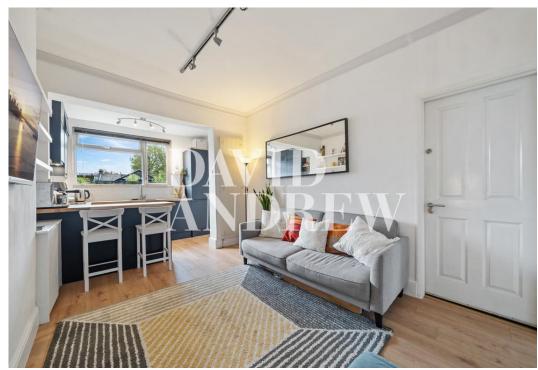

# £2,350 pcm

A spacious, bright and homely two double bedroom apartment set on the second floor of this period conversion close to Archway Station.

Internally the property boasts a open plan reception room with a fully fitted modern kitchen, two double bedrooms, ample natural light, good amount of storage, wooden flooring throughout, period features, modern fitted bathroom, gas central heating and newly installed double glazed windows.

- Two Double Bedrooms
- Open Plan
- Fully Fitted Modern Kitchen
- Period Conversion

- Comprising 470sqft/44sqm
- EPC Rating: C
- Offered Furnished
- Available 9th of May

Address: Marlborough Road