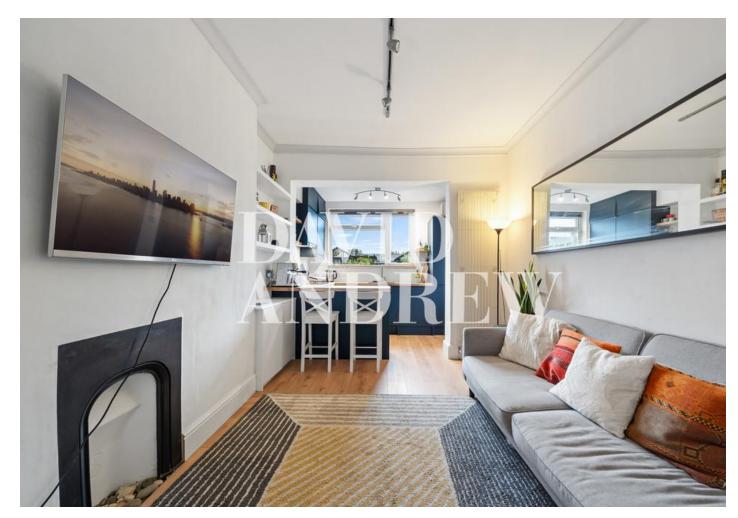

# £2,350 pcm

A spacious, bright and homely two double bedroom apartment set on the second floor of this period conversion close to Archway Station.

Internally the property boasts a open plan reception room with a fully fitted modern kitchen, two double bedrooms, ample natural light, good amount of storage, wooden flooring throughout, period features, modern fitted bathroom, gas central heating and newly installed double glazed windows.

- Two Double Bedrooms
- Open Plan
- Fully Fitted Modern Kitchen
- Period Conversion

- Comprising 470sqft/44sqm
- EPC Rating: C
- Offered Furnished
- Available 9th of May

Address: Marlborough Road