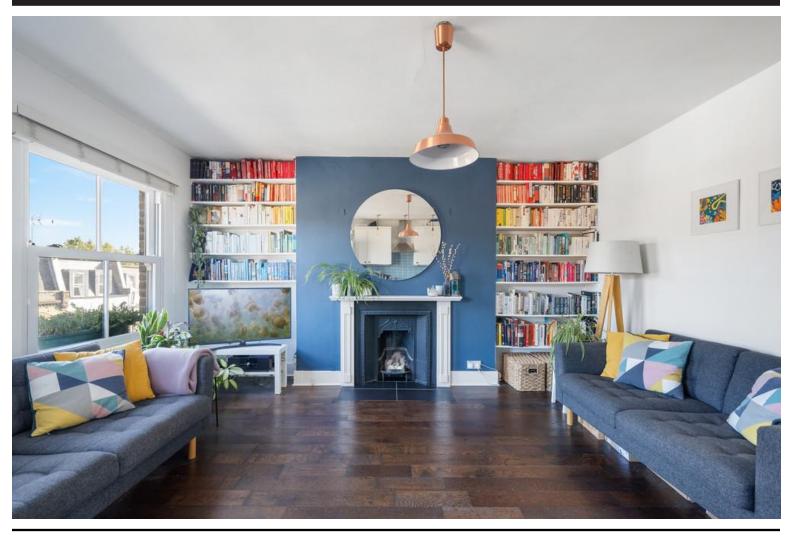

Hornsey Road, N19 3QL

£435,000 Leasehold

This bright and well-presented, top-floor flat is offered with 640sqft of living space, a 153-year lease and has no service charge. The property comprises two bedrooms, open-plan kitchen/reception, family bathroom and double-glazed windows throughout. The flat enjoys an abundance of natural light and is well positioned for access to local shops, amenities and bus routes. The closest underground stations are Archway (Northern Line) and Finsbury Park (Victoria Line and Piccadilly Line). The Upper Holloway overground line is about a 10-minute walk away.

- 640 sqft / 59.5 sqm
- Two bedrooms
- 153 year lease
- Modern family bathroom
- Top floor flat
- Open plan kitchen/living room
- Good open spaces nearby
- Close to amenities

Located on Harnesy Boad the flatic walking distance from Crouch End