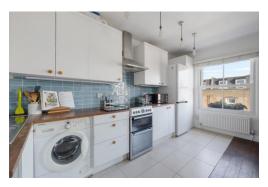

Hornsey Road, N19 3QL

£435,000 Leasehold

This bright and well-presented, top-floor flat is offered with 640sqft of living space, a 153-year lease and has no service charge. The property comprises two bedrooms, open-plan kitchen/reception, family bathroom and double-glazed windows throughout. The flat enjoys an abundance of natural light and is well positioned for access to local shops, amenities and bus routes. The closest underground stations are Archway (Northern Line) and Finsbury Park (Victoria Line and Piccadilly Line). The Upper Holloway overground line is about a 10-minute walk away.

- 640 sqft / 59.5 sqm
- Two bedrooms
- 153 year lease
- Modern family bathroom
- Top floor flat
- Open plan kitchen/living room
- Good open spaces nearby
- Close to amenities

Located on Harnesy Boad the flatic walking distance from Crouch End