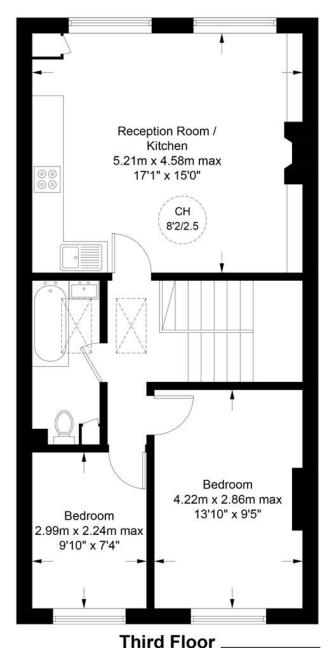

## Hornsey Road, N19

Approximate Gross Internal Area = 640 sq ft / 59.5 sq m

Second Floor

This plan is for layout guidance only. Not drawn to scale unless stated. Windows and door openings are approximate. Whilst every care is taken in the preparation of this plan, please check all dimensions shapes and compass bearings before making any decisions reliant upon them. (ID1018878)