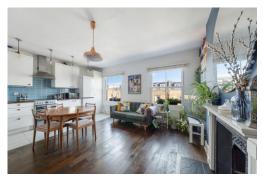

Hornsey Road, N19 3QL

£435,000 Leasehold

This bright and well-presented, top-floor flat is offered with 640sqft of living space, a 153-year lease and has no service charge. The property comprises two bedrooms, open-plan kitchen/reception, family bathroom and double-glazed windows throughout. The flat enjoys an abundance of natural light and is well positioned for access to local shops, amenities and bus routes. The closest underground stations are Archway (Northern Line) and Finsbury Park (Victoria Line and Piccadilly Line). The Upper Holloway overground line is about a 10-minute walk away.

- 640 sqft / 59.5 sqm
- Two bedrooms
- 153 year lease
- Modern family bathroom
- Top floor flat
- Open plan kitchen/living room
- Good open spaces nearby
- Close to amenities

Located on Harnesy Boad the flatic walking distance from Crouch End