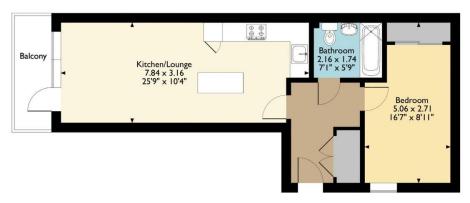

# Approximate Gross Internal Area 48 Sq M/517 Sq Ft

Please note that the location of doors, windows and other items are approximate and this floorplan is to be used for illustrative purposes only. Unauthorized reproduction is prohibited.