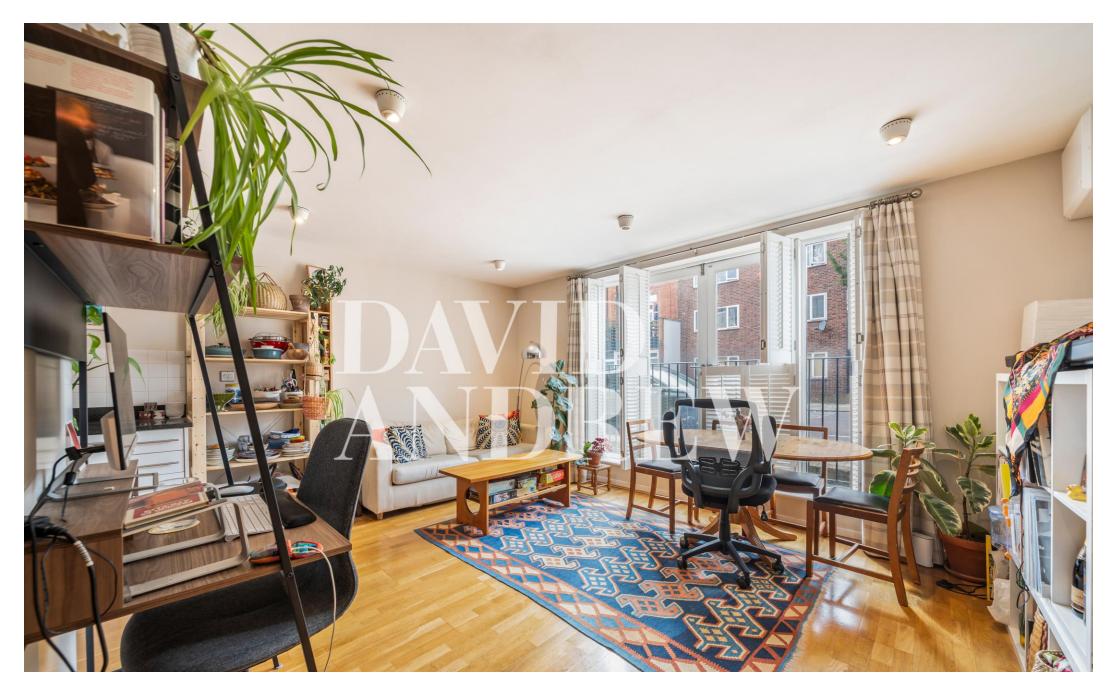

## £2,000 pcm

A stunning modern one-bedroom apartment set on the ground floor of this gated private development located in the heart of Stroud Green less than 15 minutes' walk from Finsbury Park Station.

Boasting natural light, and a modern design offering a spacious open plan lounge with a fully fitted modern kitchen. Further features include a spacious double bedroom with a walk-in wardrobe area, a spacious modern bathroom, wood flooring, carpeted in the bedroom, ample storage, double glazed windows and a private patio garden.

- One Bedroom
- Private Patio Garden
- Open Plan
- Modern Fully Fitted Kitchen
- 546sqft/50.7sqm
- EPC Rating: C
- Offered Unfurnished
- Available Now