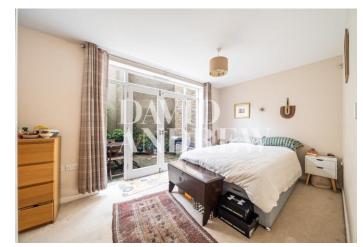

Boasting natural light, and a modern design offering a spacious open plan lounge with a fully fitted modern kitchen. Further features include a spacious double bedroom with a walk-in wardrobe area, a spacious modern bathroom, wood flooring, carpeted in the bedroom, ample storage, double glazed windows and a private patio garden.