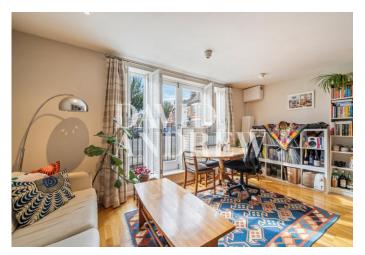

Boasting natural light, and a modern design offering a spacious open plan lounge with a fully fitted modern kitchen. Further features include a spacious double bedroom with a walk-in wardrobe area, a spacious modern bathroom, wood flooring, carpeted in the bedroom, ample storage, double glazed windows and a private patio garden.