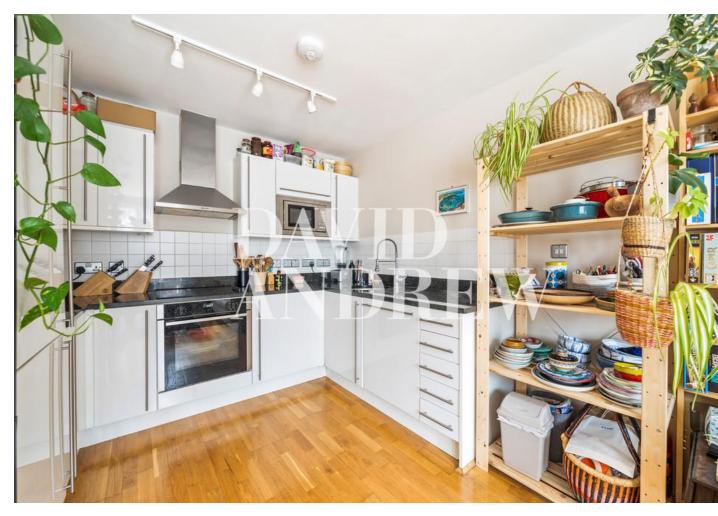

Boasting natural light, and a modern design offering a spacious open plan lounge with a fully fitted modern kitchen. Further features include a spacious double bedroom with a walk-in wardrobe area, a spacious modern bathroom, wood flooring, carpeted in the bedroom, ample storage, double glazed windows and a private patio garden.

- One Bedroom
- Private Patio Garden
- Open Plan
- Modern Fully Fitted Kitchen
- 546sqft/50.7sqm
- EPC Rating: C
- Offered Unfurnished
- Available Now