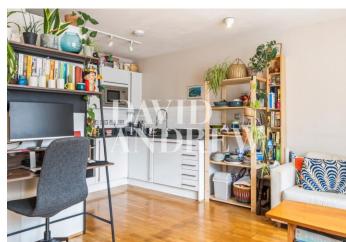

Boasting natural light, and a modern design offering a spacious open plan lounge with a fully fitted modern kitchen. Further features include a spacious double bedroom with a walk-in wardrobe area, a spacious modern bathroom, wood flooring, carpeted in the bedroom, ample storage, double glazed windows and a private patio garden.