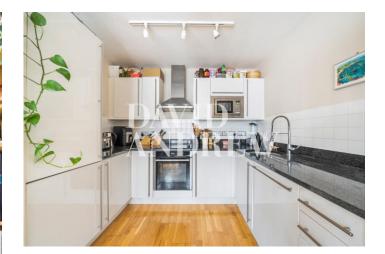

Boasting natural light, and a modern design offering a spacious open plan lounge with a fully fitted modern kitchen. Further features include a spacious double bedroom with a walk-in wardrobe area, a spacious modern bathroom, wood flooring, carpeted in the bedroom, ample storage, double glazed windows and a private patio garden.

- One Bedroom
- Private Patio Garden
- Open Plan
- Modern Fully Fitted Kitchen
- 546sqft/50.7sqm
- EPC Rating: C
- Offered Unfurnished
- Available Now