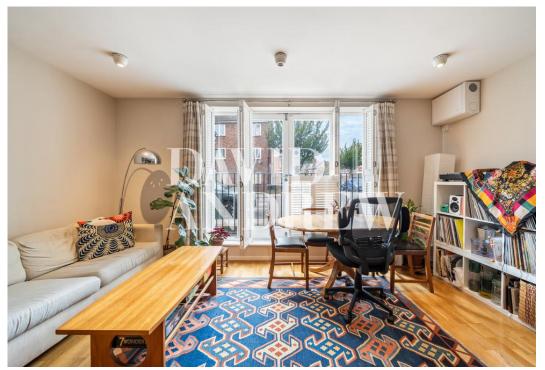

## £2,000 pcm

A stunning modern one-bedroom apartment set on the ground floor of this gated private development located in the heart of Stroud Green less than 15 minutes' walk from Finsbury Park Station.

Boasting natural light, and a modern design offering a spacious open plan lounge with a fully fitted modern kitchen. Further features include a spacious double bedroom with a walk-in wardrobe area, a spacious modern bathroom, wood flooring, carpeted in the bedroom, ample storage, double glazed windows and a private patio garden.