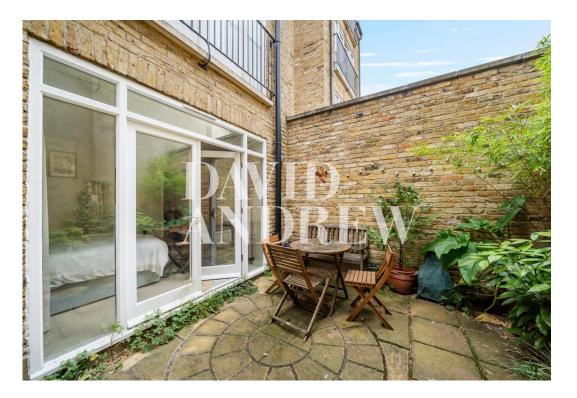

Boasting natural light, and a modern design offering a spacious open plan lounge with a fully fitted modern kitchen. Further features include a spacious double bedroom with a walk-in wardrobe area, a spacious modern bathroom, wood flooring, carpeted in the bedroom, ample storage, double glazed windows and a private patio garden.

- One Bedroom
- Private Patio Garden
- Open Plan
- Modern Fully Fitted Kitchen
- 546sqft/50.7sqm
- EPC Rating: C
- Offered Unfurnished
- Available Now