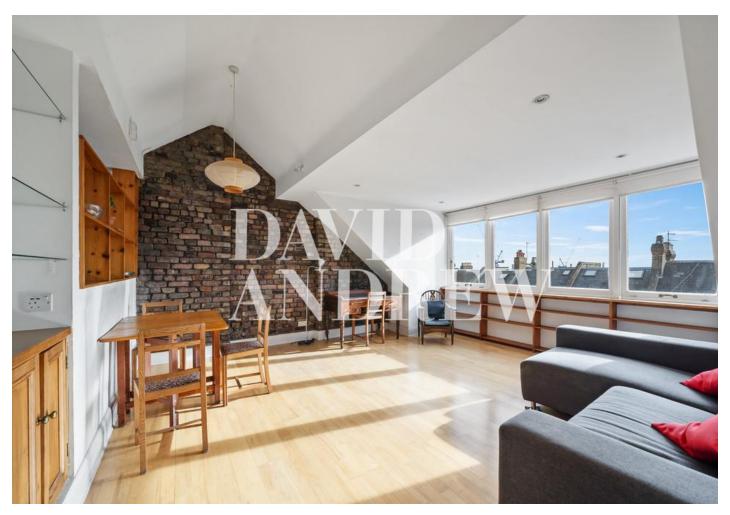

The property consists of: a living room with oak flooring, exposed brickwork, a south facing picture window with views over London, ample built-in bookshelves and storage space, plenty of natural light; an open plan kitchen overlooking the living room; one double bedroom with stylish built-in storage leading to a private balcony/terrace; a spacious three-piece bathroom; large storage cupboard on the landing; central heating throughout; on street parking available.

- One double bedroom
- Private Terrace
- Close to amenities
- Excellent transport links
- Comprising 548.95SQFT/516SQM
- EPC rating: D
- Offered Part-Furnished
- Available 16th of November