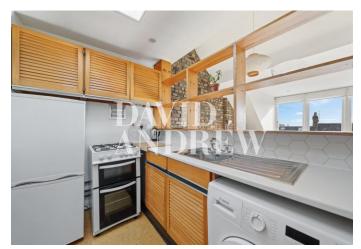

The property consists of: a living room with oak flooring, exposed brickwork, a south facing picture window with views over London, ample built-in bookshelves and storage space, plenty of natural light; an open plan kitchen overlooking the living room; one double bedroom with stylish built-in storage leading to a private balcony/terrace; a spacious three-piece bathroom; large storage cupboard on the landing; central heating throughout; on street parking available.