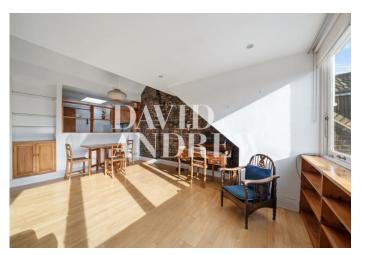

The property consists of: a living room with oak flooring, exposed brickwork, a south facing picture window with views over London, ample built-in bookshelves and storage space, plenty of natural light; an open plan kitchen overlooking the living room; one double bedroom with stylish built-in storage leading to a private balcony/terrace; a spacious three-piece bathroom; large storage cupboard on the landing; central heating throughout; on street parking available.