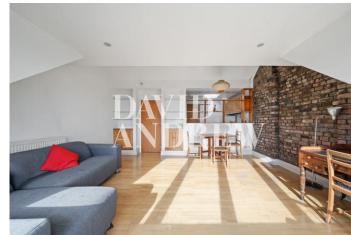

The property consists of: a living room with oak flooring, exposed brickwork, a south facing picture window with views over London, ample built-in bookshelves and storage space, plenty of natural light; an open plan kitchen overlooking the living room; one double bedroom with stylish built-in storage leading to a private balcony/terrace; a spacious three-piece bathroom; large storage cupboard on the landing; central heating throughout; on street parking available.