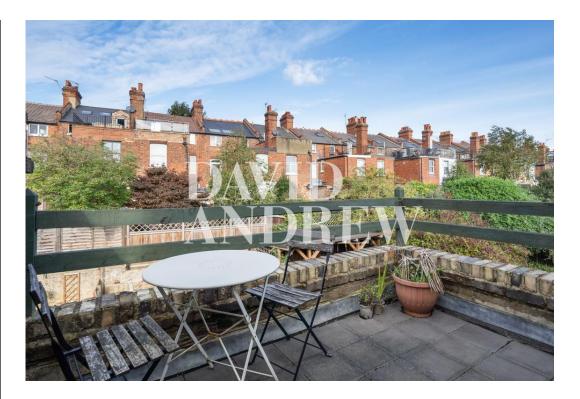

The property consists of: a living room with oak flooring, exposed brickwork, a south facing picture window with views over London, ample built-in bookshelves and storage space, plenty of natural light; an open plan kitchen overlooking the living room; one double bedroom with stylish built-in storage leading to a private balcony/terrace; a spacious three-piece bathroom; large storage cupboard on the landing; central heating throughout; on street parking available.

- One double bedroom
- Private Terrace
- Close to amenities
- Excellent transport links
- Comprising 548.95SQFT/516SQM
- EPC rating: D
- Offered Part-Furnished
- Available 16th of November