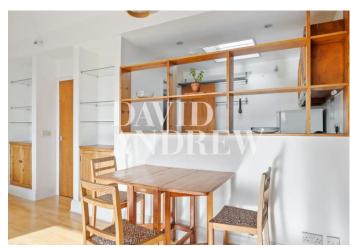

The property consists of: a living room with oak flooring, exposed brickwork, a south facing picture window with views over London, ample built-in bookshelves and storage space, plenty of natural light; an open plan kitchen overlooking the living room; one double bedroom with stylish built-in storage leading to a private balcony/terrace; a spacious three-piece bathroom; large storage cupboard on the landing; central heating throughout; on street parking available.