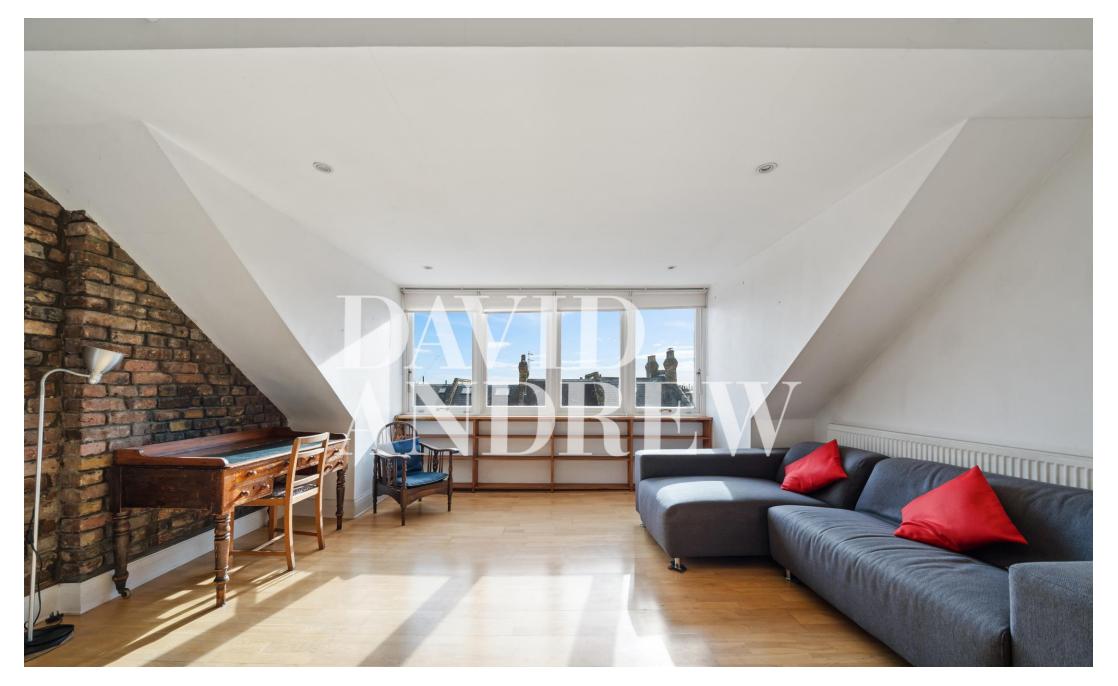

The property consists of: a living room with oak flooring, exposed brickwork, a south facing picture window with views over London, ample built-in bookshelves and storage space, plenty of natural light; an open plan kitchen overlooking the living room; one double bedroom with stylish built-in storage leading to a private balcony/terrace; a spacious three-piece bathroom; large storage cupboard on the landing; central heating throughout; on street parking available.

- One double bedroom
- Private Terrace
- Close to amenities
- Excellent transport links
- Comprising 548.95SQFT/516SQM
- EPC rating: D
- Offered Part-Furnished
- Available 16th of November