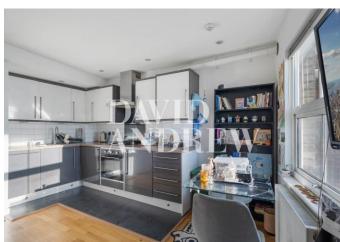

The property offers modern finishing throughout, a spacious bedroom, and open plan kitchen/dining room with modern fitted appliances. Further benefits include double glazed windows, ample natural light, gas central heating and great storage space.