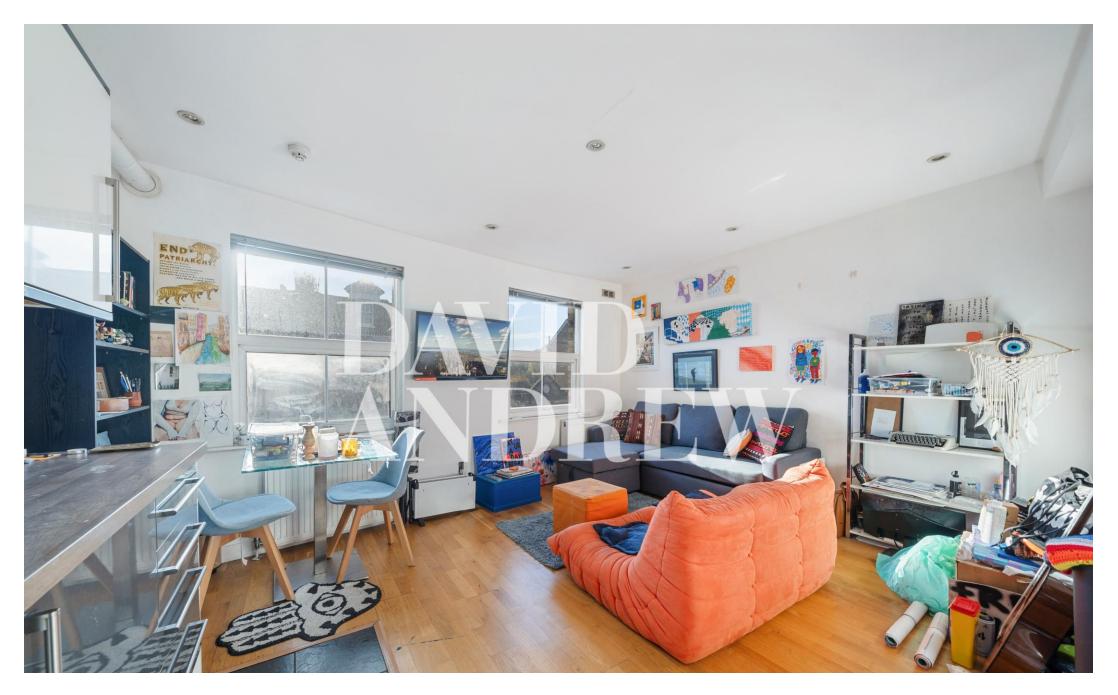

The property offers modern finishing throughout, a spacious bedroom, and open plan kitchen/dining room with modern fitted appliances. Further benefits include double glazed windows, ample natural light, gas central heating and great storage space.

The location is ideal with amenities at your doorstep! And you're spoilt for choice with an array of trendy shops and restaurants. Offered Furnished. Available 18th of April.

- One Double Bedroom
- Great Condition
- Close to Amenities
- Modern Features

- Comprising 357SQFT/33.2SQM
- EPC Rating: C
- Offered Furnished
- Available 18th of April