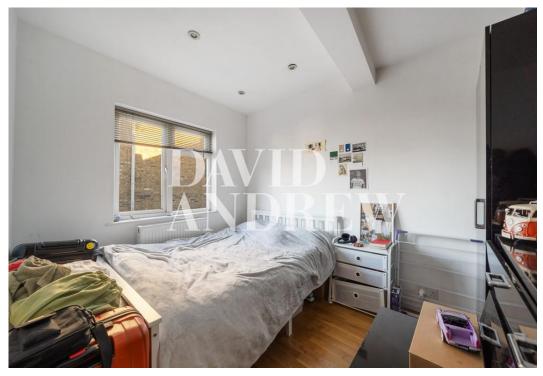

The property offers modern finishing throughout, a spacious bedroom, and open plan kitchen/dining room with modern fitted appliances. Further benefits include double glazed windows, ample natural light, gas central heating and great storage space.

- Comprising 357SQFT/33.2SQM
- EPC Rating: C
- Offered Furnished
- Available 18th of April