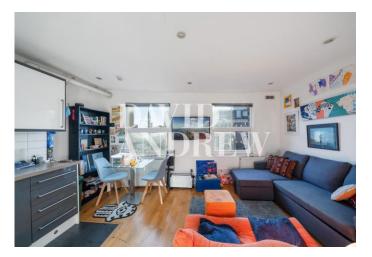

The property offers modern finishing throughout, a spacious bedroom, and open plan kitchen/dining room with modern fitted appliances. Further benefits include double glazed windows, ample natural light, gas central heating and great storage space.