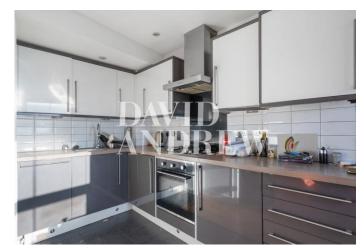

The property offers modern finishing throughout, a spacious bedroom, and open plan kitchen/dining room with modern fitted appliances. Further benefits include double glazed windows, ample natural light, gas central heating and great storage space.