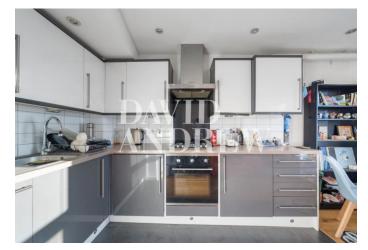

The property offers modern finishing throughout, a spacious bedroom, and open plan kitchen/dining room with modern fitted appliances. Further benefits include double glazed windows, ample natural light, gas central heating and great storage space.