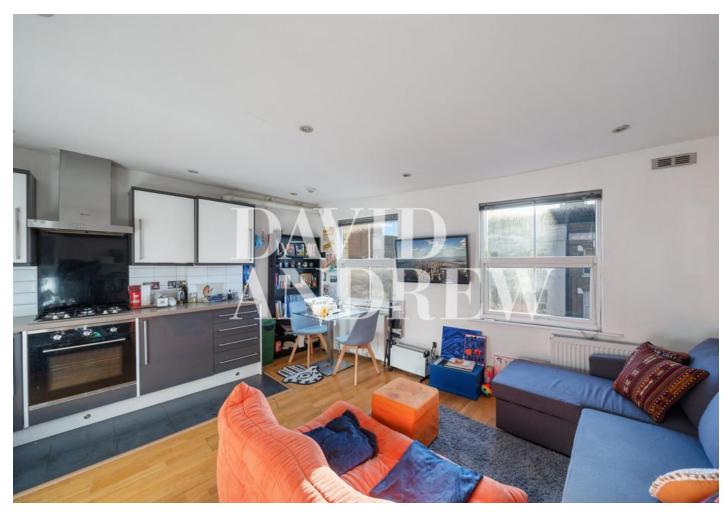

The property offers modern finishing throughout, a spacious bedroom, and open plan kitchen/dining room with modern fitted appliances. Further benefits include double glazed windows, ample natural light, gas central heating and great storage space.

- Comprising 357SQFT/33.2SQM
- EPC Rating: C
- Offered Furnished
- Available 18th of April