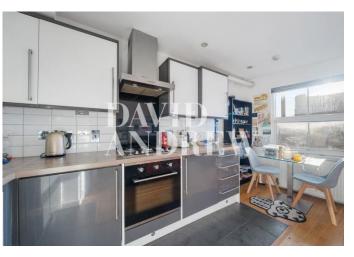

The property offers modern finishing throughout, a spacious bedroom, and open plan kitchen/dining room with modern fitted appliances. Further benefits include double glazed windows, ample natural light, gas central heating and great storage space.

The location is ideal with amenities at your doorstep! And you're spoilt for choice with an array of trendy shops and restaurants. Offered Furnished. Available 18th of April.

- One Double Bedroom
- Great Condition
- Close to Amenities
- Modern Features