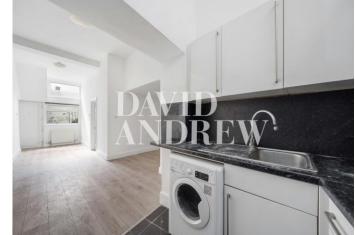

The property offers high ceilings, modern finishing throughout, a spacious bedroom, and open plan kitchen/dining room with modern fitted appliances. Further benefits include double glazed windows, ample natural light and great storage space. Pet Friendly.