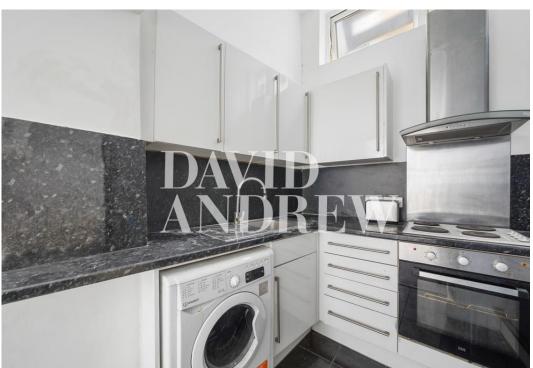

The property offers high ceilings, modern finishing throughout, a spacious bedroom, and open plan kitchen/dining room with modern fitted appliances. Further benefits include double glazed windows, ample natural light and great storage space. Pet Friendly.