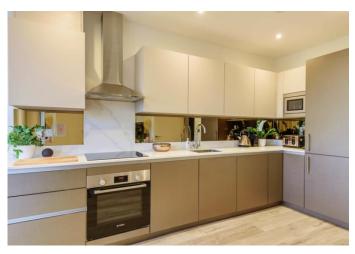

# Saxon Apartments

£575,000 Leasehold

This stunning two-bedroom, modern apartment on Fairbridge Road offers 717 square feet of living space and comprises two double bedrooms, a stylish bathroom, and an open-plan kitchen/reception with access to a lovely, glassed-in balcony. The property further benefits from lift access, bicycle storage, underfloor heating, and an air circulation system. Viewing is highly recommended.

- 2 bedrooms
- Glassed-in balcony
- Lift access
- 123 year lease

- 717 sqft / 66.6 sqm
- Underfloor heating
- Modern living
- EPC B