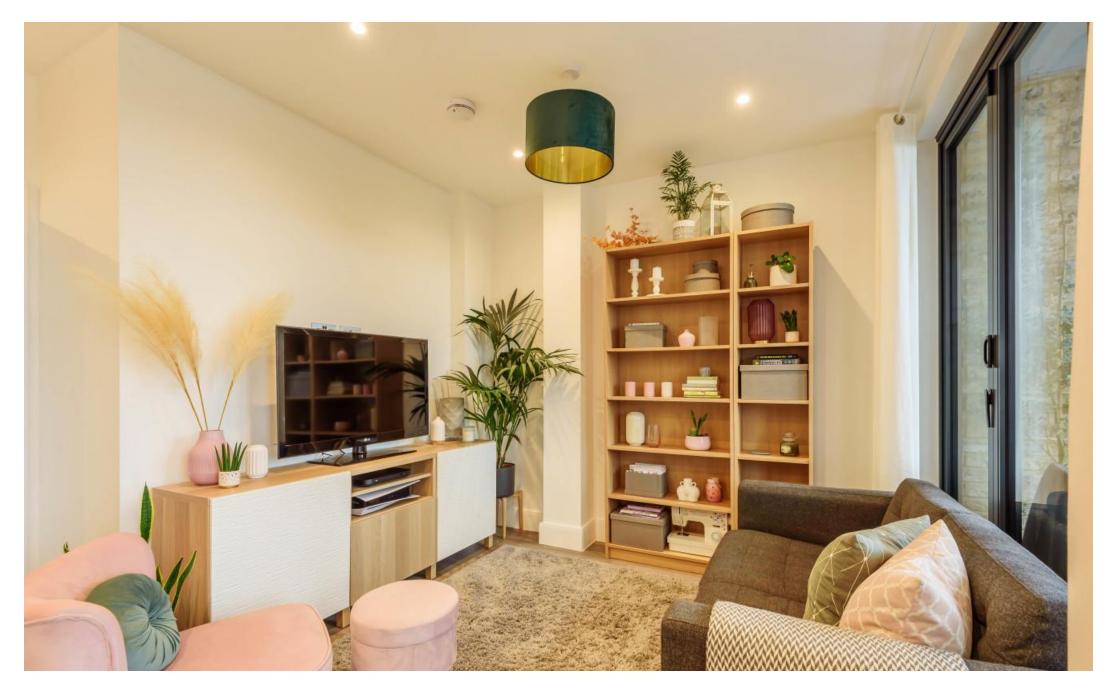

# Saxon Apartments

£575,000 Leasehold

This stunning two-bedroom, modern apartment on Fairbridge Road offers 717 square feet of living space and comprises two double bedrooms, a stylish bathroom, and an open-plan kitchen/reception with access to a lovely, glassed-in balcony. The property further benefits from lift access, bicycle storage, underfloor heating, and an air circulation system. Viewing is highly recommended.

- 2 bedrooms
- Glassed-in balcony
- Lift access
- 123 year lease

- 717 sqft / 66.6 sqm
- Underfloor heating
- Modern living
- EPC B