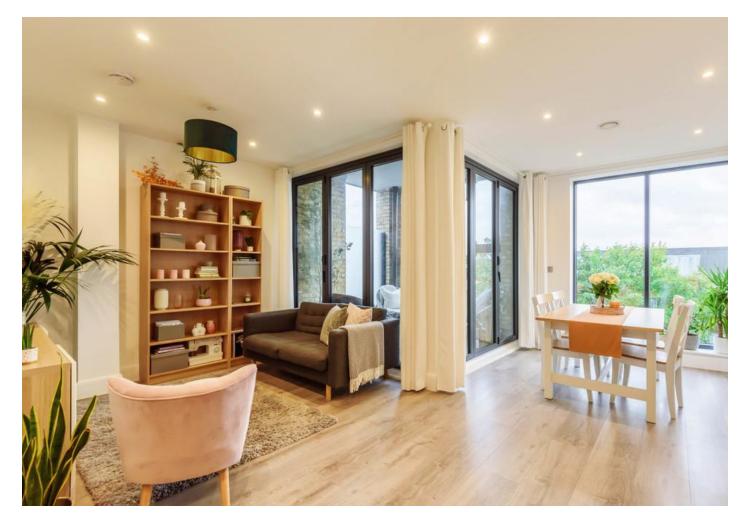

# Saxon Apartments

£575,000 Leasehold

This stunning two-bedroom, modern apartment on Fairbridge Road offers 717 square feet of living space and comprises two double bedrooms, a stylish bathroom, and an open-plan kitchen/reception with access to a lovely, glassed-in balcony. The property further benefits from lift access, bicycle storage, underfloor heating, and an air circulation system. Viewing is highly recommended.

- 2 bedrooms
- Glassed-in balcony
- Lift access
- 123 year lease

- 717 sqft / 66.6 sqm
- Underfloor heating
- Modern living
- EPC B