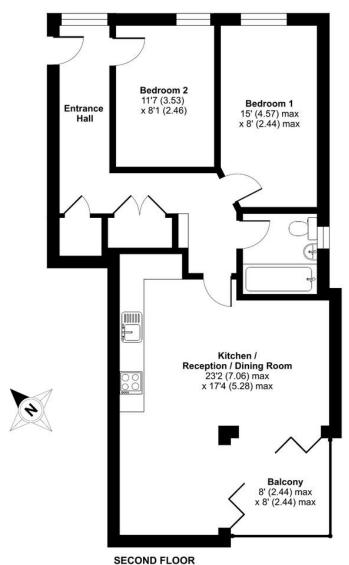

# Fairbridge Road, London, N19

Approximate Area = 717 sq ft / 66.6 sq m

For identification only - Not to scale

Floor plan produced in accordance with RICS Property Measurement Standards incorporating International Property Measurement Standards (FMS2 Residential). © ntchecom 2022. Produced for David Andrew. REF: 91667.