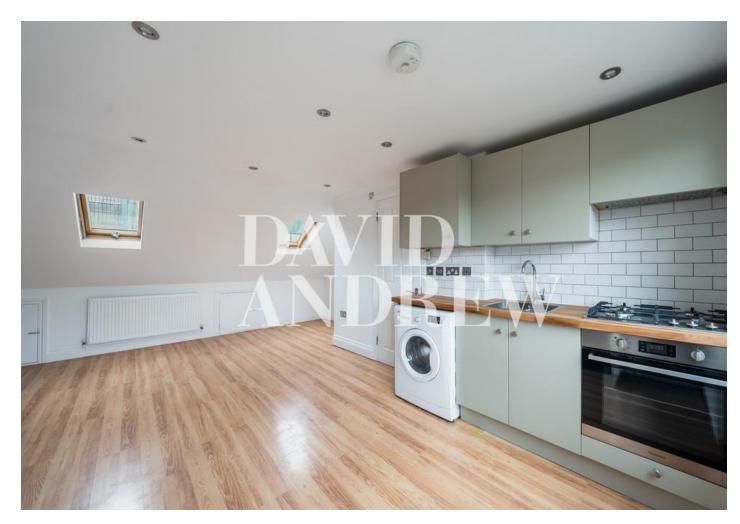

## £1,400 pcm

\*\* Newly decorated \*\* Fully self-contained studio flats apartment over the top floor of this impressive three-story Victorian conversion in Highbury N5. The apartment offers plenty of natural light through multiple skylights, a modern kitchen with a real wood surface & new shower room suite.

Offering an excellent location close to Highbury Fields, Drayton Park, Arsenal, and Highbury & Islington Stations. Available now on an unfurnished / part-furnished basis.

- \*\* Newly decorated \*\*\*
- Fully self-contained studio
- Arranged over the top floor
- Plenty of eave storage
- Excellent local transport links
- Moments from Arsenal tube
- Unfurnished / part furnished
- Available immediately