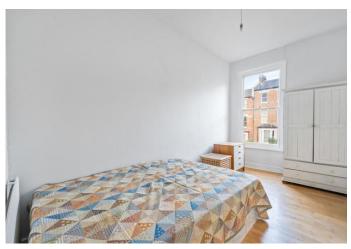

Accommodation is arranged over the first floor, as you step inside, you'll immediately be greeted by a central hallway providing access to all further rooms. There's also a useful high level storage cupboard. This delightful home features a spacious living area, bathed in natural light that streams through the large bay window, creating a bright and airy ambiance. A decorative fireplace mantel and high ceiling all add great interest. The tranquil bedrooms, each offering a peaceful sanctuary to unwind after a long day both enjoying a pleasant green outlook. In a central position, a shower room offers a corner shower cubicle, inset wash hand basin and a low-level WC.