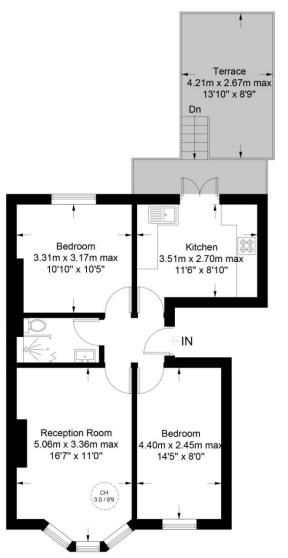

# Blythwood Road, N4

Approximate Gross Internal Area = 595 sq ft / 55.3 sq m

## **First Floor**

This plan is for layout guidance only. Not drawn to scale unless stated. Windows and door openings are approximate. Whilst every care is taken in the preparation of this plan, please check all dimensions shapes and compass bearings before making any decisions reliant upon them. (ID1018572)