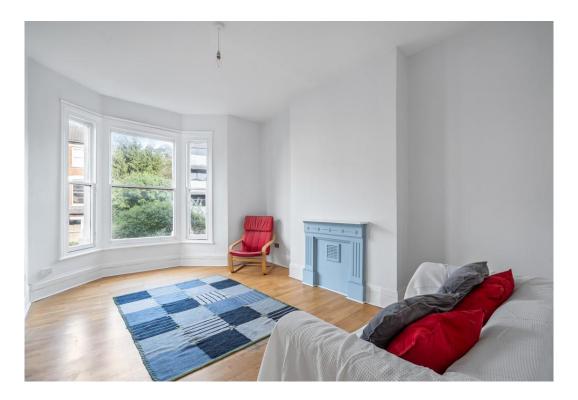

Accommodation is arranged over the first floor, as you step inside, you'll immediately be greeted by a central hallway providing access to all further rooms. There's also a useful high level storage cupboard. This delightful home features a spacious living area, bathed in natural light that streams through the large bay window, creating a bright and airy ambiance. A decorative fireplace mantel and high ceiling all add great interest. The tranquil bedrooms, each offering a peaceful sanctuary to unwind after a long day both enjoying a pleasant green outlook. In a central position, a shower room offers a corner shower cubicle, inset wash hand basin and a low-level WC.