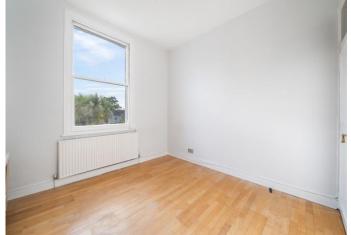

Accommodation is arranged over the first floor, as you step inside, you'll immediately be greeted by a central hallway providing access to all further rooms. There's also a useful high level storage cupboard. This delightful home features a spacious living area, bathed in natural light that streams through the large bay window, creating a bright and airy ambiance. A decorative fireplace mantel and high ceiling all add great interest. The tranquil bedrooms, each offering a peaceful sanctuary to unwind after a long day both enjoying a pleasant green outlook. In a central position, a shower room offers a corner shower cubicle, inset wash hand basin and a low-level WC.