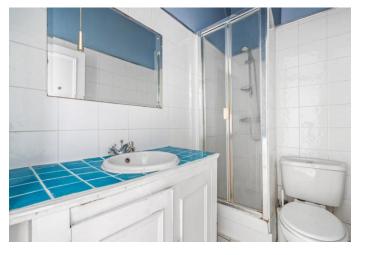

Accommodation is arranged over the first floor, as you step inside, you'll immediately be greeted by a central hallway providing access to all further rooms. There's also a useful high level storage cupboard. This delightful home features a spacious living area, bathed in natural light that streams through the large bay window, creating a bright and airy ambiance. A decorative fireplace mantel and high ceiling all add great interest. The tranquil bedrooms, each offering a peaceful sanctuary to unwind after a long day both enjoying a pleasant green outlook. In a central position, a shower room offers a corner shower cubicle, inset wash hand basin and a low-level WC.