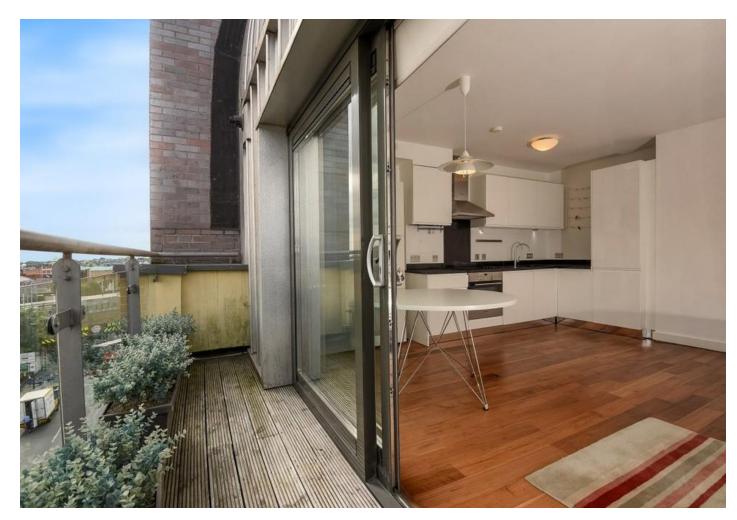

# Stroud Green Road

£2,400 pcm

Presenting a spacious two-bedroom property with a balcony in the sought-after area of Finsbury Park, just moments from the station.

This contemporary apartment is on the fourth floor (lift access available) and has two large bedroom, the master takes advantage of a walk in wardrobe. Further features include a stylish open plan kitchen / reception space with wooden flooring and a fully fitted high gloss kitchen, with some extra additions of a breakfast bar and tv unit. This space further benefits from sliding patio doors allowing direct access to a private balcony and includes an airconditioning system, double glazing, central gas.

- Large Two bedroom apartment 3 Piece Bathroom
- Private balcony / great views •
- Easy access to Victoria & Piccadilly lines
- Airconditioning system
- Council Tax: D

Wooden flooring

• 688 SQ FT 63.9 SQ M