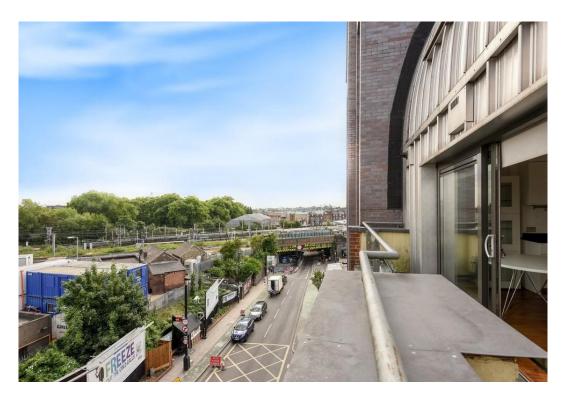

# Stroud Green Road

£2,400 pcm

Presenting a spacious two-bedroom property with a balcony in the sought-after area of Finsbury Park, just moments from the station.

This contemporary apartment is on the fourth floor (lift access available) and has two large bedroom, the master takes advantage of a walk in wardrobe. Further features include a stylish open plan kitchen / reception space with wooden flooring and a fully fitted high gloss kitchen, with some extra additions of a breakfast bar and tv unit. This space further benefits from sliding patio doors allowing direct access to a private balcony and includes an airconditioning system, double glazing, central gas.

- Large Two bedroom apartment 3 Piece Bathroom
- Private balcony / great views •
- Easy access to Victoria & Piccadilly lines
- Airconditioning system
- Council Tax: D

Wooden flooring

• 688 SQ FT 63.9 SQ M