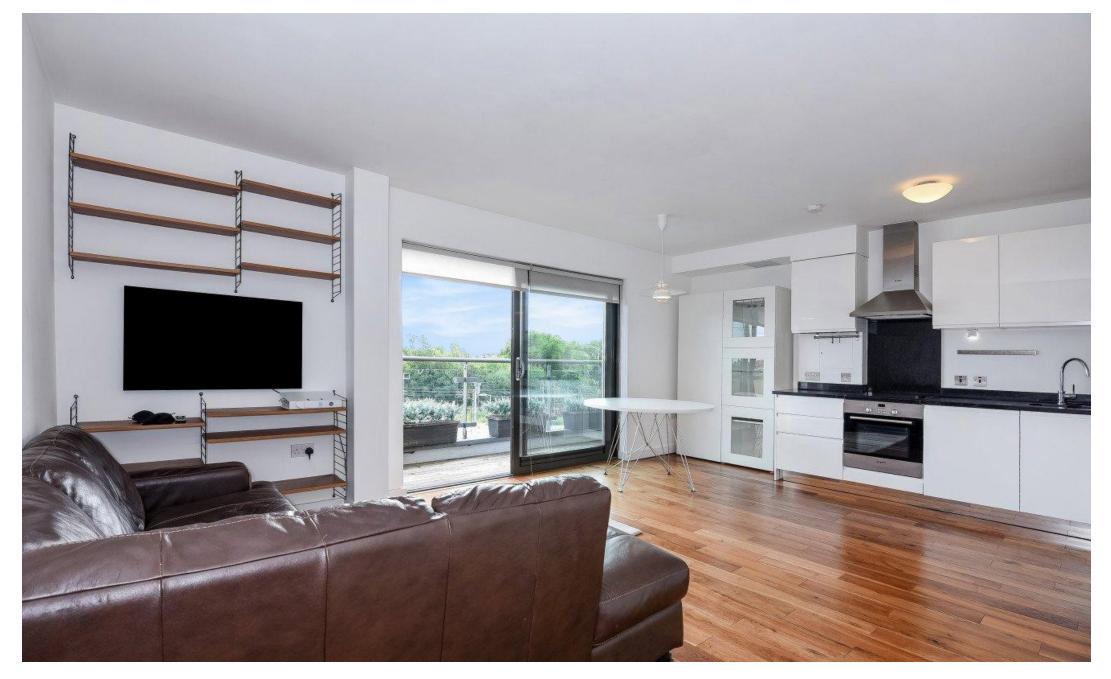

# Stroud Green Road

£2,400 pcm

Presenting a spacious two-bedroom property with a balcony in the sought-after area of Finsbury Park, just moments from the station.

This contemporary apartment is on the fourth floor (lift access available) and has two large bedroom, the master takes advantage of a walk in wardrobe. Further features include a stylish open plan kitchen / reception space with wooden flooring and a fully fitted high gloss kitchen, with some extra additions of a breakfast bar and tv unit. This space further benefits from sliding patio doors allowing direct access to a private balcony and includes an airconditioning system, double glazing, central gas.

- Large Two bedroom apartment 3 Piece Bathroom
- Private balcony / great views •
- Easy access to Victoria & Piccadilly lines
- Airconditioning system
- Council Tax: D

Wooden flooring

• 688 SQ FT 63.9 SQ M