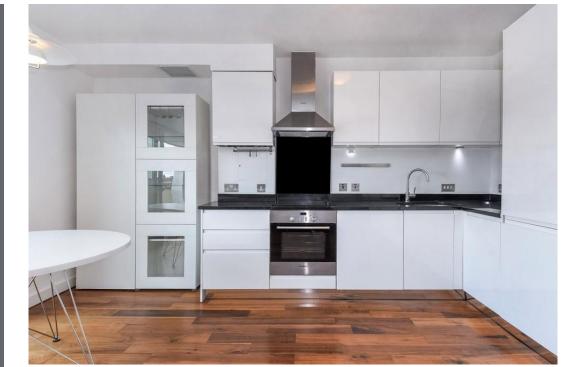

# Stroud Green Road

£2,400 pcm

Presenting a spacious two-bedroom property with a balcony in the sought-after area of Finsbury Park, just moments from the station.

This contemporary apartment is on the fourth floor (lift access available) and has two large bedroom, the master takes advantage of a walk in wardrobe. Further features include a stylish open plan kitchen / reception space with wooden flooring and a fully fitted high gloss kitchen, with some extra additions of a breakfast bar and tv unit. This space further benefits from sliding patio doors allowing direct access to a private balcony and includes an airconditioning system, double glazing, central gas.