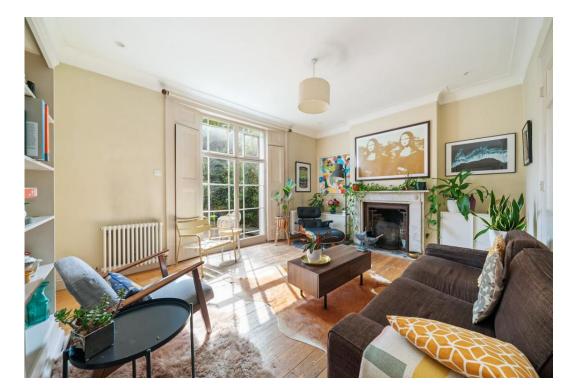

# Tufnell Park Road

**£1,500,000** Freehold

An impressive family home offering over 1,900 square feet of living space. This delightful, Grade II listed property is arranged over three floors and comprises four bedrooms (three are large doubles), family bathroom, two receptions, fully-fitted kitchen and a spacious dining room leading to a large terrace and a mature 75 foot rear garden. The front garden has been modified to provide off-street parking for one vehicle.

The house further benefits from a wealth of retained period features, including fireplaces, window shutters, sash windows, wooden panels and hardwood floors.

Shops, cafes, bars, restaurants and the local cinema are all within easy reach and Holloway Road underground station (Piccadilly Line) is less than a 10 minute stroll away. The property is being sold with no onward chain.