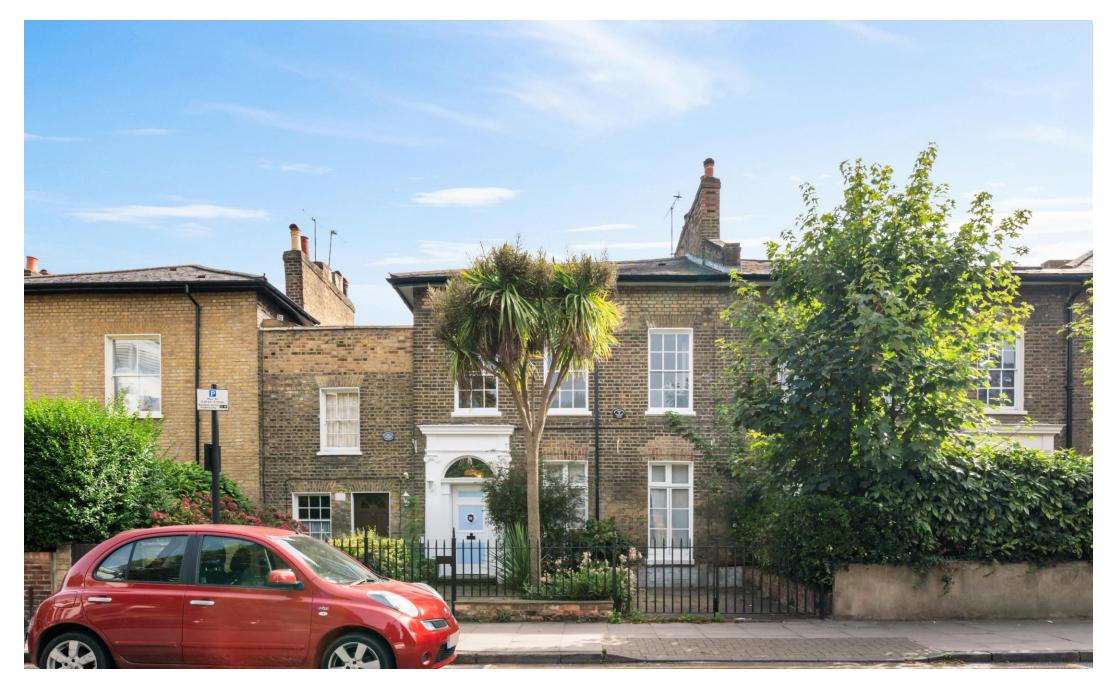

# Tufnell Park Road

**£1,500,000** Freehold

An impressive family home offering over 1,900 square feet of living space. This delightful, Grade II listed property is arranged over three floors and comprises four bedrooms (three are large doubles), family bathroom, two receptions, fully-fitted kitchen and a spacious dining room leading to a large terrace and a mature 75 foot rear garden. The front garden has been modified to provide off-street parking for one vehicle.

The house further benefits from a wealth of retained period features, including fireplaces, window shutters, sash windows, wooden panels and hardwood floors.

Shops, cafes, bars, restaurants and the local cinema are all within easy reach and Holloway Road underground station (Piccadilly Line) is less than a 10 minute stroll away. The property is being sold with no onward chain.

- 1,901 sqft / 176.6 sqm
- 4 bedrooms
- 2 receptions
- Dining room

- Family bathroom
- Grade II listed
- Chain free
- Large private garden