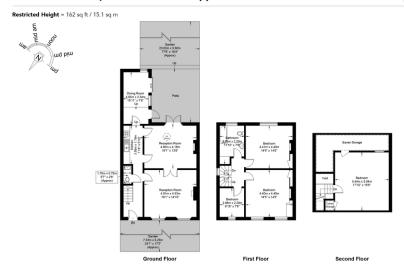

### Approximate Gross Internal Area = 1901 sq ft / 176.6 sq m

DAVID ANDREW

This plan is for layout guidance only and is not drawn to scale unless stated. All dimensions, including windows, doors, and the Total Gross Internal Area (GIA), are approximate. For precise measurements, please consult a qualified architect or surveyor before making any decisions based on this plan.