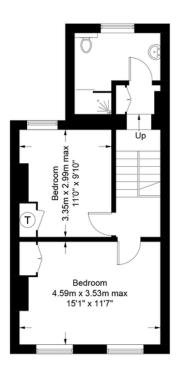

## Gillespie Road, N5

Approximate Gross Internal Area (Excluding Reduced Headroom) 1364 sq ft / 126.7 sq m Reduced Headroom = 17 sq ft / 1.6 sq m

Lower Ground Floor