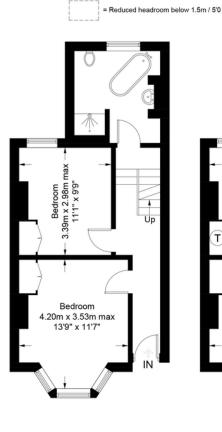

## Gillespie Road, N5

Approximate Gross Internal Area (Excluding Reduced Headroom) 1364 sq ft / 126.7 sq m Reduced Headroom = 17 sq ft / 1.6 sq m

Lower Ground Floor

## First Floor

This plan is for layout guidance only. Not drawn to scale unless stated. Windows and door openings are approximate. Whilst every care is taken in the preparation of this plan, please check all dimensions, shapes and compass bearings before making any decisions reliant upon them. (ID991445)