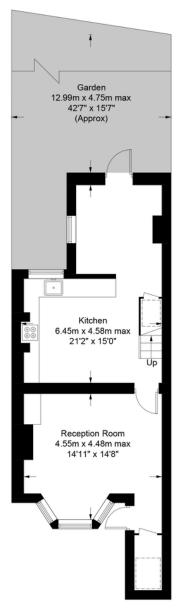

## Gillespie Road, N5

Approximate Gross Internal Area (Excluding Reduced Headroom) 1364 sq ft / 126.7 sq m Reduced Headroom = 17 sq ft / 1.6 sq m

Lower Ground Floor

## **Ground Floor**