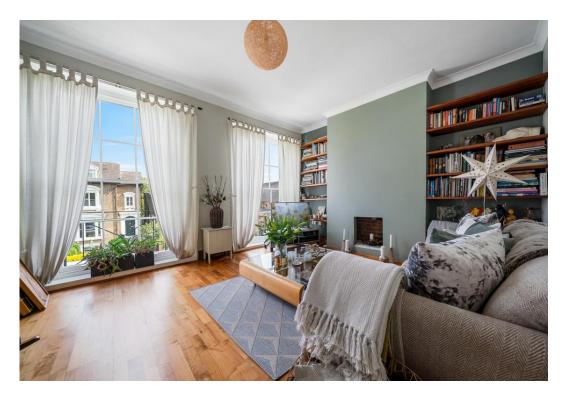

Next door, a large reception space adomed with large windows that flood the space with natural light and glimpses of the wonderful local architecture. The contemporary design creates a warm, inviting atmosphere, perfect for both relaxing and entertaining guests.