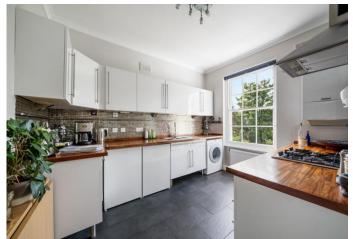

Internally a large split-level hallway enhances the feeling of space and allows direct access to the garden adding a touch of practicality.

The kitchen is a chef's dream, featuring ample countertop space for preparing delicious meals and plumbing in situ for every modern convenience. A large lattice window perfectly frames the lush greenery outside.