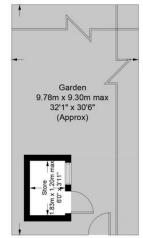

One of the highlights of this home is a private outdoor garden, where you can bask in the dappled sunlight, enjoy a morning coffee, or host intimate gatherings. It's a tranquil oasis amidst the bustling city. The seating area is cleverly positioned to enjoy the full afternoon sunshine.

### **Tollington Park, N4**

(Not Shown In Actual Location / Orientation)

Bedroom 3.53m x 3.75m max 11'7" x 12'4" Bedroom 5.13m x 2.50m max 16'10" x 8'2"

Raised Ground Floor First Floor

Second Floor

This plan is for layout guidance only. Not drawn to scale unless stated. Windows and door openings are approximate. Whilst every care is taken in the preparation of this plan, please check all dimensions shapes and comp