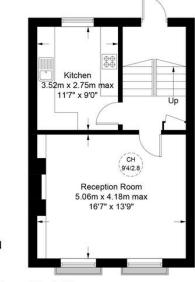

Internally a large split-level hallway enhances the feeling of space and allows direct access to the garden adding a touch of practicality.

The kitchen is a chef's dream, featuring ample countertop space for preparing delicious meals and plumbing in situ for every modern convenience. A large lattice window perfectly frames the lush greenery outside.

Next door, a large reception space adomed with large windows that flood the space with natural light and glimpses of the wonderful local architecture. The contemporary design creates a warm, inviting atmosphere, perfect for both relaxing and entertaining guests.

### **Tollington Park, N4**

(Not Shown In Actual Location / Orientation)

Bedroom 3.53m x 3.75m max 11'7" x 12'4" Bedroom 5.13m x 2.50m max 16'10" x 8'2"

Raised Ground Floor First Floor

Second Floor

This plan is for layout guidance only. Not drawn to scale unless stated. Windows and door openings are approximate. Whilst every care is taken in the preparation of this plan, please check all dimensions shapes and comp