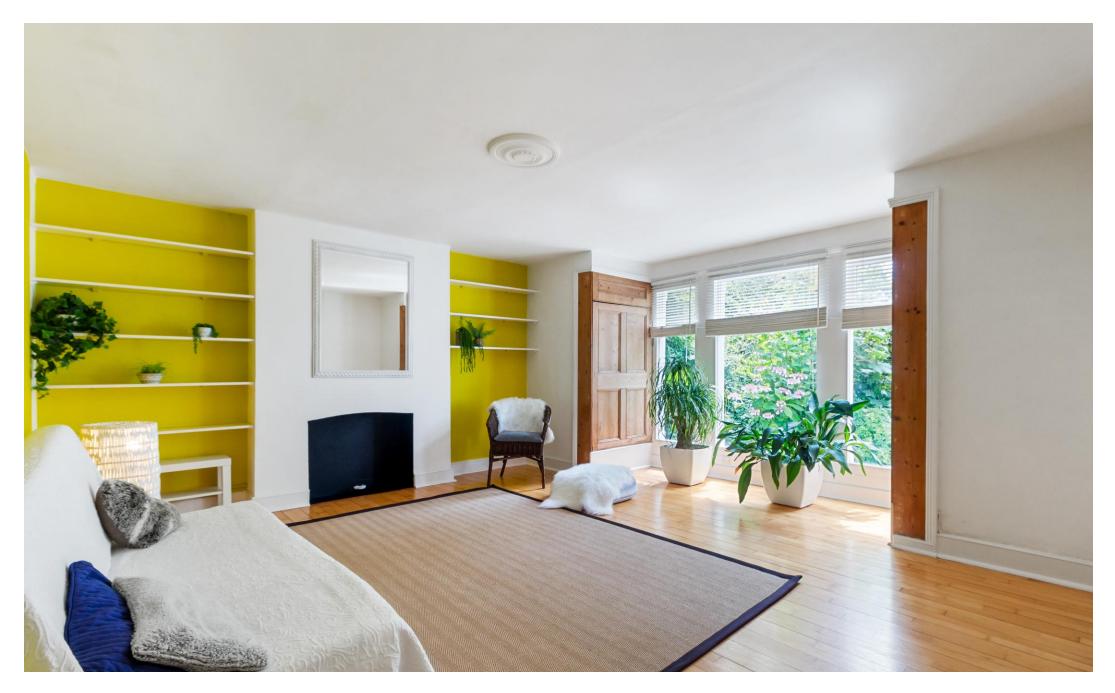

Benefitting from a private side entrance, inside, you'll find a generous reception with amazing natural light that creates a warm and inviting atmosphere. The large bay window still retaining functional wooden shutters adds to the Victorian charm. A feature fireplace, wooden flooring and practical shelving to both alcoves adds great interest.

Additionally, this property boasts two well-proportioned bedrooms, crisp white walls and wooden flooring combine beautifully. The second bedroom makes for an ideal guest room or work from home space. The main bedroom benefits from an enjoyable view over the rear garden, a peaceful space ideal after a long day.

Next a white, three-piece bathroom suite; there's a panelled bath with shower attachment and curtain, wooden panelling adds texture and contrast. A low level WC and pedestal wash hand basin with vanity mirror above complete the space.