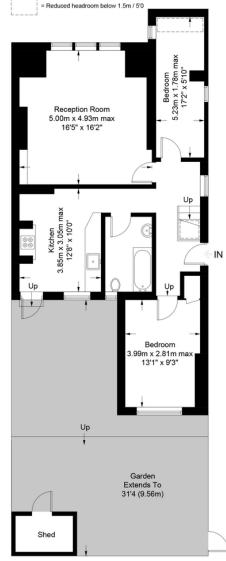

## Endymion Road, N4

Approximate Gross Internal Area = 800 sq ft / 74.3 sq m (Excluding Reduced Headroom) Reduced Headroom = 17 sq ft / 1.6 sq m Total = 817 sq ft / 75.9 sq m

your most valuable asset

## **Ground Floor**

Certified

Property Measurer This plan is for layout guidance only. Not drawn to scale unless stated. Windows and door openings are approximate. Whilst every care is taken in the proparation of this plan, please check all dimensions, shapes and compass bearings before making any decisions reliant upon them. (ID94280)