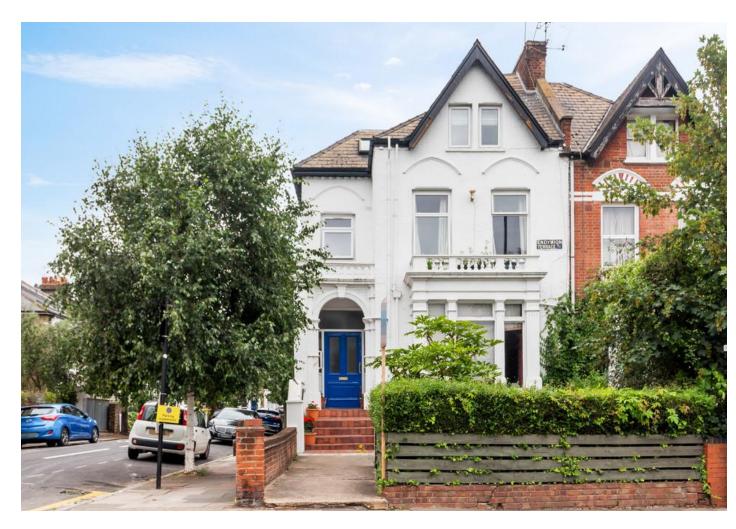

## Endymion Road, N4 1EE

Guide Price **£600,000** Share of Freehold

Endymion Road N4 1EE

Attractive two double bedroom period conversion with sole use of a large private rear garden, offering 817 sq ft / 75.9 sq m of light and airy internal living space.

Endymion Road boasts wonderful architecture directly opposite Finsbury Park, the boating lake, children's play area, baseball, tennis, and skate park all add great interest. The road is lined with beautiful trees, creating a picturesque environment. It's a great place to live, with easy access to nearby amenities at the arena shopping park. There's a great selection of local shopping amenities, bars and restaurants are all on your doorstep and its convenient for access to the Victoria & Piccadilly lines, Great Northern, Thameslink and Harringay Green Lanes Overground. Whether you're looking for a peaceful stroll or a cozy place to call home, Endymion Road offers a delightful setting.