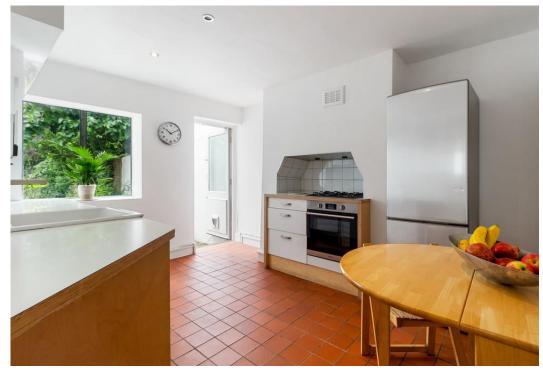

Last but not least, a pleasant kitchen/breakfast room; a range of white wall and base units allow great storage and food prep space. Plumbing is in situ for washing machine and dishwasher, there's also room for a large fridge freezer. The cooker has been countersunk into the chimney breast maximising space.