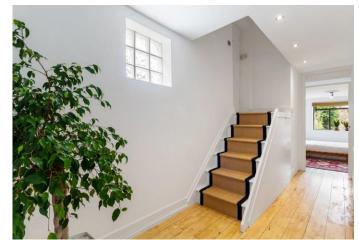

Benefitting from a private side entrance, inside, you'll find a generous reception with amazing natural light that creates a warm and inviting atmosphere. The large bay window still retaining functional wooden shutters adds to the Victorian charm. A feature fireplace, wooden flooring and practical shelving to both alcoves adds great interest.