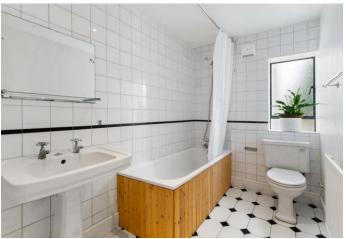

Next a white, three-piece bathroom suite; there's a panelled bath with shower attachment and curtain, wooden panelling adds texture and contrast. A low level WC and pedestal wash hand basin with vanity mirror above complete the space.