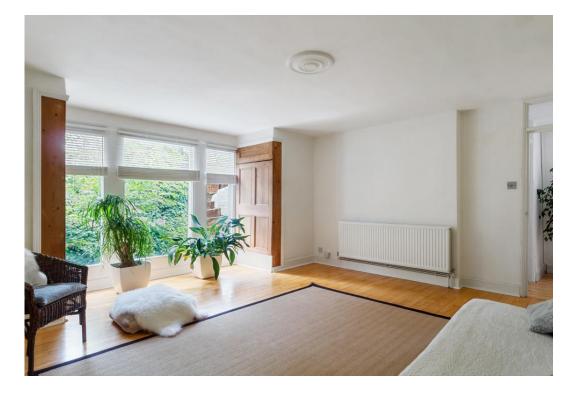

Benefitting from a private side entrance, inside, you'll find a generous reception with amazing natural light that creates a warm and inviting atmosphere. The large bay window still retaining functional wooden shutters adds to the Victorian charm. A feature fireplace, wooden flooring and practical shelving to both alcoves adds great interest.

Outside, you'll find a lovely garden where you can enjoy some fresh air and perhaps even create your own little oasis. A patio, large lawn area and side access ensue great potential and a full wall of greenery makes for a really secluded, enjoyable space full of possibility.