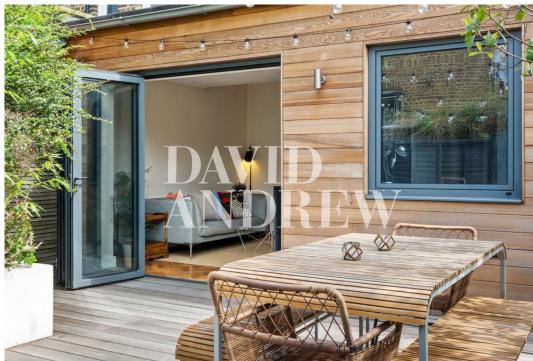

## £2,850 pcm

Beautifully presented two-bedroom garden flat located on this impressive end-of-terrace Victorian conversion in N4. Offering 780 sq.ft / 72 Sqm of living space, including a spacious semi-open plan living room and kitchen diner with direct access via a bi-folding door to a stunning private garden with plenty of seating and designed with low maintenance in mind, perfect for entertaining. Further features include two double bedrooms and a modern bathroom with a shower, skylights period features blended perfectly with modern contemporary styling.

- Two bedroom apartment
- Stunning private garden
- Spacious open plan living space •
- Modern finished throughout
- Plenty of natural light
- 780 sq.ft / 72 Sqm
- e Part furnished (flexible )
- Available 28th August 2023