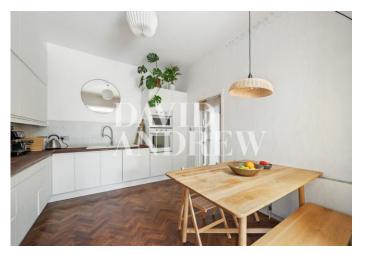

## £2,850 pcm

Beautifully presented two-bedroom garden flat located on this impressive end-of-terrace Victorian conversion in N4. Offering 780 sq.ft / 72 Sqm of living space, including a spacious semi-open plan living room and kitchen diner with direct access via a bi-folding door to a stunning private garden with plenty of seating and designed with low maintenance in mind, perfect for entertaining. Further features include two double bedrooms and a modern bathroom with a shower, skylights period features blended perfectly with modern contemporary styling.

- Two bedroom apartment
- Stunning private garden
- Spacious open plan living space •
- Modern finished throughout
- Plenty of natural light
- 780 sq.ft / 72 Sqm
- e Part furnished (flexible )
- Available 28th August 2023