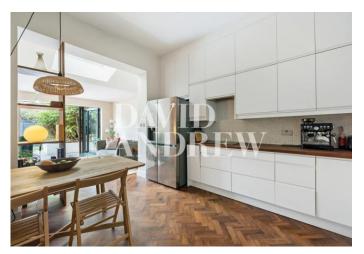

## £2,850 pcm

Beautifully presented two-bedroom garden flat located on this impressive end-of-terrace Victorian conversion in N4. Offering 780 sq.ft / 72 Sqm of living space, including a spacious semi-open plan living room and kitchen diner with direct access via a bi-folding door to a stunning private garden with plenty of seating and designed with low maintenance in mind, perfect for entertaining. Further features include two double bedrooms and a modern bathroom with a shower, skylights period features blended perfectly with modern contemporary styling.

- Two bedroom apartment
- Stunning private garden
- Spacious open plan living space •
- Modern finished throughout
- Plenty of natural light
- 780 sq.ft / 72 Sqm
- e Part furnished (flexible )
- Available 28th August 2023