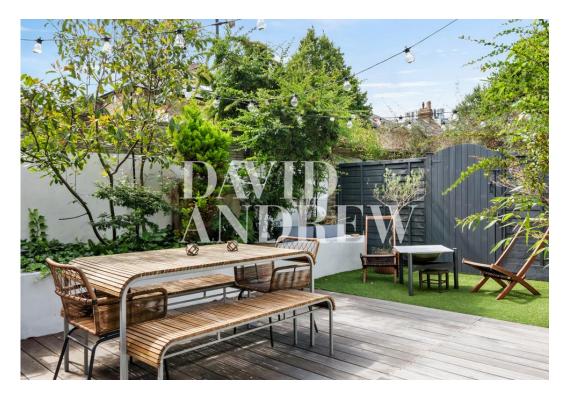

## £2,850 pcm

Beautifully presented two-bedroom garden flat located on this impressive end-of-terrace Victorian conversion in N4. Offering 780 sq.ft / 72 Sqm of living space, including a spacious semi-open plan living room and kitchen diner with direct access via a bi-folding door to a stunning private garden with plenty of seating and designed with low maintenance in mind, perfect for entertaining. Further features include two double bedrooms and a modern bathroom with a shower, skylights period features blended perfectly with modern contemporary styling.

- Two bedroom apartment
- Stunning private garden
- Spacious open plan living space •
- Modern finished throughout
- Plenty of natural light
- 780 sq.ft / 72 Sqm
- e Part furnished (flexible )
- Available 28th August 2023