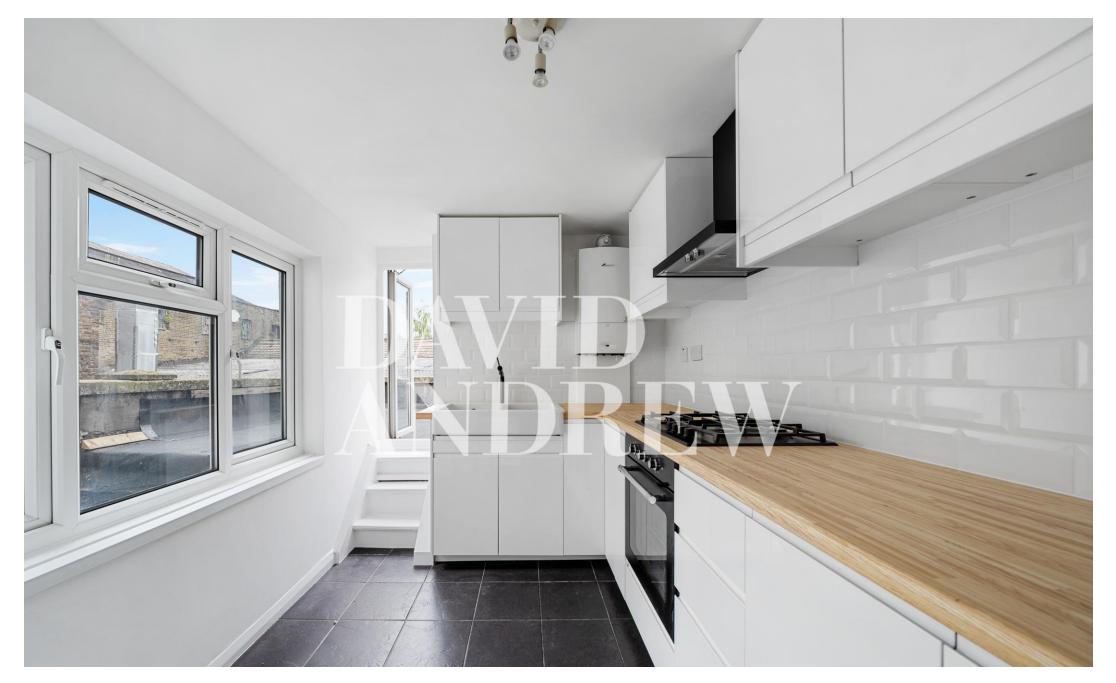

Property features include a spacious lounge, fully fitted modern kitchen, five double bedrooms, two bathrooms, ample storage throughout, double glazed windows and gas central heating. The whole property has been newly refurbished to a very high standard.

- Five Double Bedrooms
- Two Bathrooms
- Modern Fully Fitted Kitchen
- Newly Refurbished

- 2320sqft/215.5sqm
- Great Transport Links
- Flexible Furnishings
- Available Now