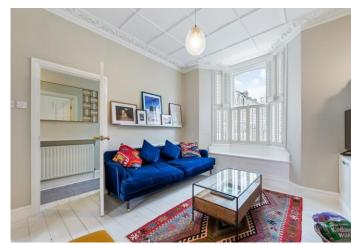

The house boasts plenty of natural light, three double bedrooms, a double reception room, a separate modern fully fitted kitchen with bifold doors leading to a private garden, a fully fitted three-piece bathroom, a separate WC, wood flooring, carpets in the bedrooms, ample storage throughout, double glazed windows and gas central heating.