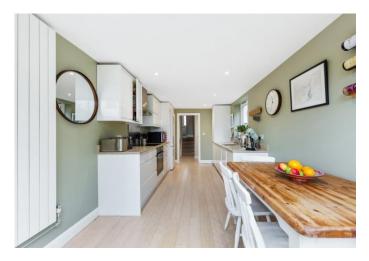

The house boasts plenty of natural light, three double bedrooms, a double reception room, a separate modern fully fitted kitchen with bifold doors leading to a private garden, a fully fitted three-piece bathroom, a separate WC, wood flooring, carpets in the bedrooms, ample storage throughout, double glazed windows and gas central heating.