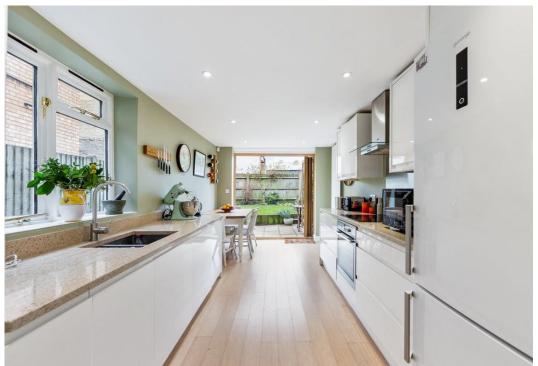

The house boasts plenty of natural light, three double bedrooms, a double reception room, a separate modern fully fitted kitchen with bifold doors leading to a private garden, a fully fitted three-piece bathroom, a separate WC, wood flooring, carpets in the bedrooms, ample storage throughout, double glazed windows and gas central heating.