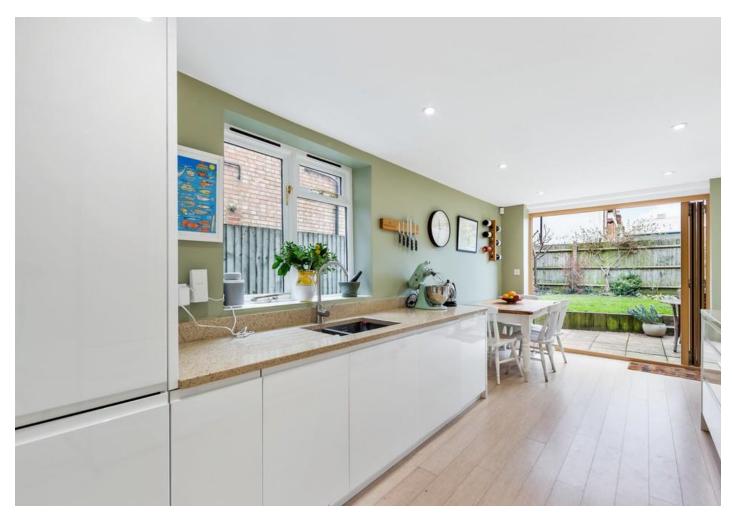

The house boasts plenty of natural light, three double bedrooms, a double reception room, a separate modern fully fitted kitchen with bifold doors leading to a private garden, a fully fitted three-piece bathroom, a separate WC, wood flooring, carpets in the bedrooms, ample storage throughout, double glazed windows and gas central heating.

- Three Double Bedrooms
- Private South Facing Garden
- Light and airy
- Double reception

- 1080 SQFT/100.3SQM
- EPC Rating: D
- Flexible Furnishings
- Available Now