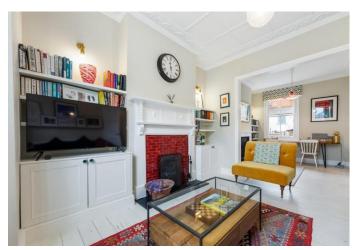

The house boasts plenty of natural light, three double bedrooms, a double reception room, a separate modern fully fitted kitchen with bifold doors leading to a private garden, a fully fitted three-piece bathroom, a separate WC, wood flooring, carpets in the bedrooms, ample storage throughout, double glazed windows and gas central heating.