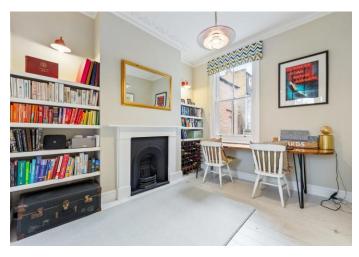

The house boasts plenty of natural light, three double bedrooms, a double reception room, a separate modern fully fitted kitchen with bifold doors leading to a private garden, a fully fitted three-piece bathroom, a separate WC, wood flooring, carpets in the bedrooms, ample storage throughout, double glazed windows and gas central heating.

- Three Double Bedrooms
- Private South Facing Garden
- Light and airy
- Double reception

- 1080 SQFT/100.3SQM
- EPC Rating: D
- Flexible Furnishings
- Available Now