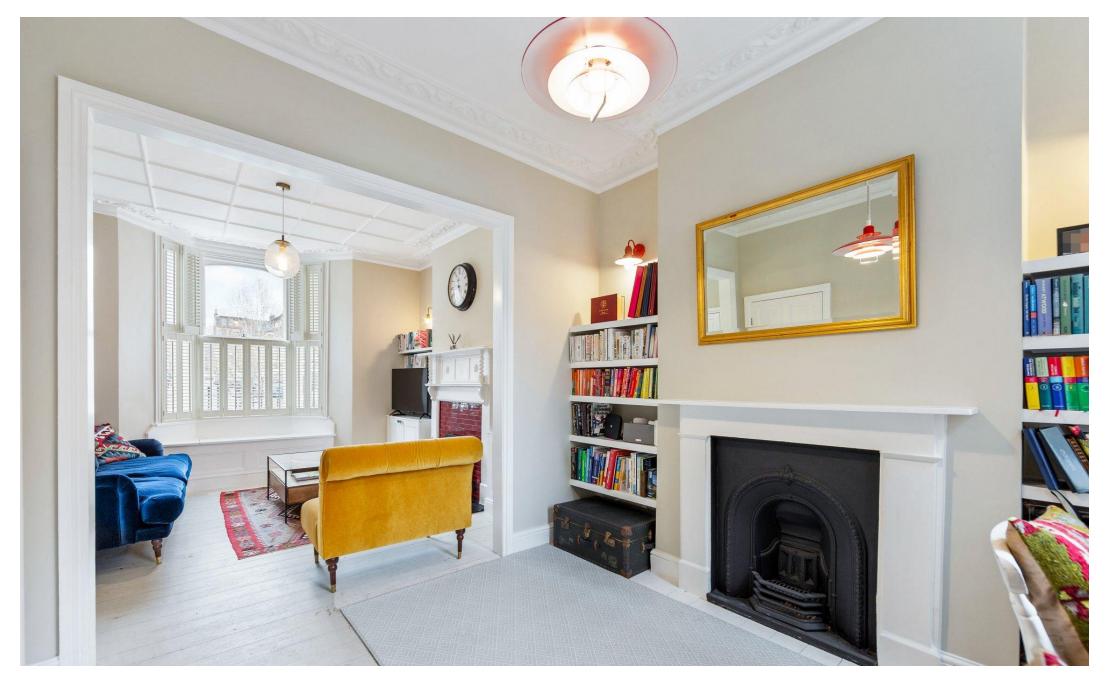

The house boasts plenty of natural light, three double bedrooms, a double reception room, a separate modern fully fitted kitchen with bifold doors leading to a private garden, a fully fitted three-piece bathroom, a separate WC, wood flooring, carpets in the bedrooms, ample storage throughout, double glazed windows and gas central heating.

- Three Double Bedrooms
- Private South Facing Garden
- Light and airy
- Double reception

- 1080 SQFT/100.3SQM
- EPC Rating: D
- Flexible Furnishings
- Available Now