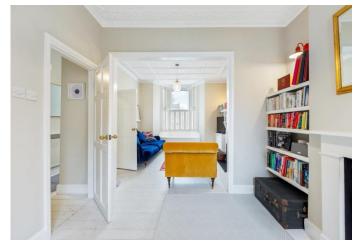

The house boasts plenty of natural light, three double bedrooms, a double reception room, a separate modern fully fitted kitchen with bifold doors leading to a private garden, a fully fitted three-piece bathroom, a separate WC, wood flooring, carpets in the bedrooms, ample storage throughout, double glazed windows and gas central heating.