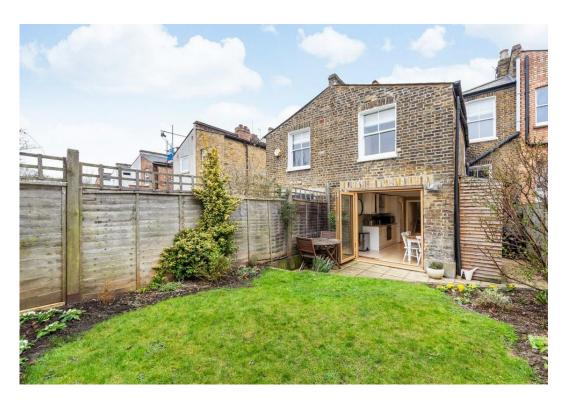

The house boasts plenty of natural light, three double bedrooms, a double reception room, a separate modern fully fitted kitchen with bifold doors leading to a private garden, a fully fitted three-piece bathroom, a separate WC, wood flooring, carpets in the bedrooms, ample storage throughout, double glazed windows and gas central heating.

- Three Double Bedrooms
- Private South Facing Garden
- Light and airy
- Double reception

- 1080 SQFT/100.3SQM
- EPC Rating: D
- Flexible Furnishings
- Available Now