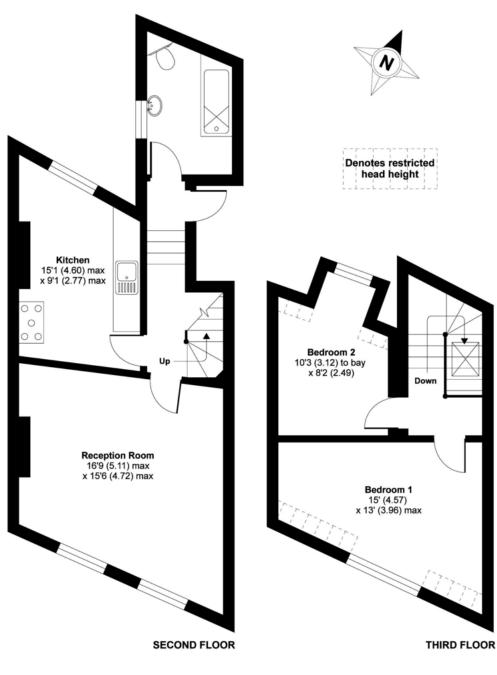

# Mountgrove Road, London, N5

APPROX. GROSS INTERNAL FLOOR AREA 749 SQ FT 69.5 SQ METRES (EXCLUDES RESTRICTED HEAD HEIGHT)

Whilst every attempt has been made to ensure the accuracy of the floor plan contained here, measurements of doors, windows and rooms are approximate and no responsibility is taken for any error, omission or misstatement. These plans are for representation purposes only as defined by RICS Code of Measuring Practice and should be used as such by any prospective purchaser. Specifically no guarantee is given on the total square footage of the property if quoted on this plan. Any figure given is for initial guidance only and should not be relied on as a basis of valuation.