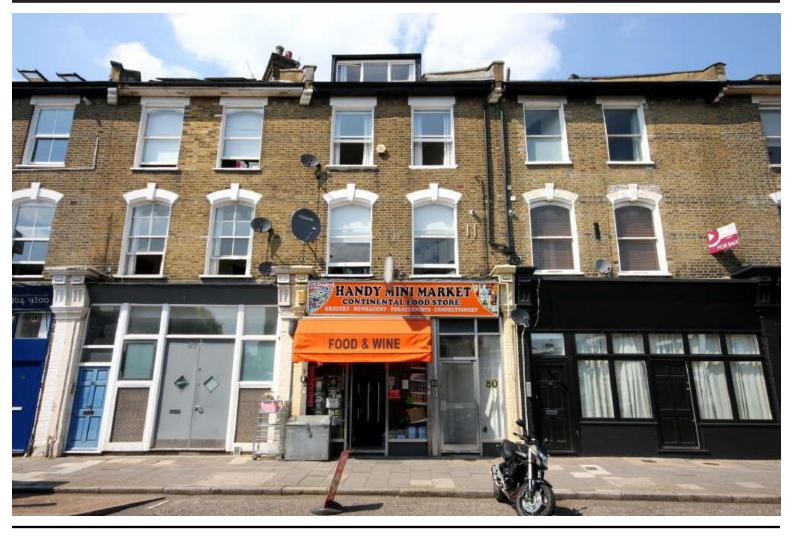

### Mountgrove Road, N5 2LT

£514,000 Leasehold

Spacious two bedroom apartment located on the top floor of this conversion, in a sought-after area in Highbury. Arranged over two levels, this light-filled apartment has good height ceilings throughout and is presented in good order with 749sqft/69.5sqm of living space. This apartment comprises of a good size reception room with a separate kitchen which is fully fitted, two bedrooms located on the upper floor and a family bathroom. Mountgrove Road is well-located street in close proximity to shops and cafes, just 5 minutes' walk to Highbury & Stoke Newington, as well as local parks (Clissold Park, Finsbury Park, Gillespie

- Two Double Bedrooms
- Arranged over Two Levels
- 749ssqft/69.5sqm
- Epc Rating D
- Conversion
- Mins walk to Clissold Park
- Great Location
- Chain Free Sale

To arrange a viewing please contact: