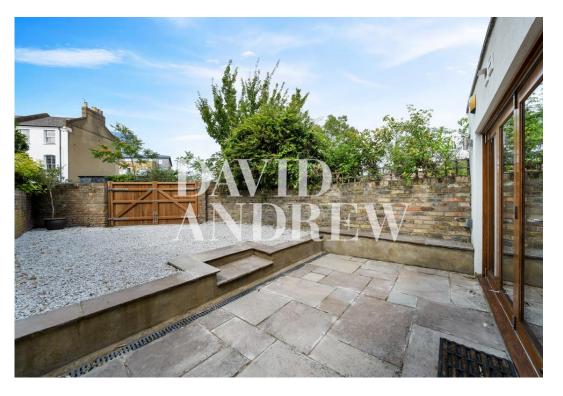

## £3,000 pcm

An exquisite example of an extremely spacious one-bedroom flat in N5. This extremely generous size one-bedroom ground-floor garden flat offers 873 sq. ft / 81 Sqm of bright internal space. Features include a 25ft open plan lounge and kitchen that looks out through bi-folding doors to a beautiful patio garden with off-street access perfect for cyclists, stylish bathroom with roll-top bath and separate shower cubical plus a large double bedroom with a bay window and ornate original fireplace with wooden flooring throughout.

- Spacious one bedroom Flat •
- Private Garden with patio space •
- •
- Plenty of storage

- Hard wood flooring throughout 873 sq.ft / 81 Sqm
- Blended modern & period features unfurnished / Part furnished
  - Available early August 2023