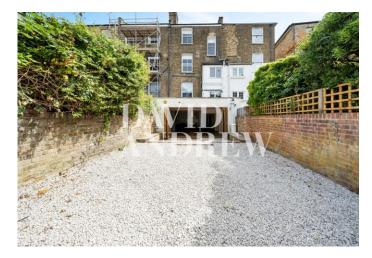

## £3,000 pcm

An exquisite example of an extremely spacious one-bedroom flat in N5. This extremely generous size one-bedroom ground-floor garden flat offers 873 sq. ft / 81 Sqm of bright internal space. Features include a 25ft open plan lounge and kitchen that looks out through bi-folding doors to a beautiful patio garden with off-street access perfect for cyclists, stylish bathroom with roll-top bath and separate shower cubical plus a large double bedroom with a bay window and ornate original fireplace with wooden flooring throughout.

- Spacious one bedroom Flat •
- Private Garden with patio space •
- •
- Plenty of storage

- Hard wood flooring throughout 873 sq.ft / 81 Sqm
- Blended modern & period features unfurnished / Part furnished
  - Available early August 2023