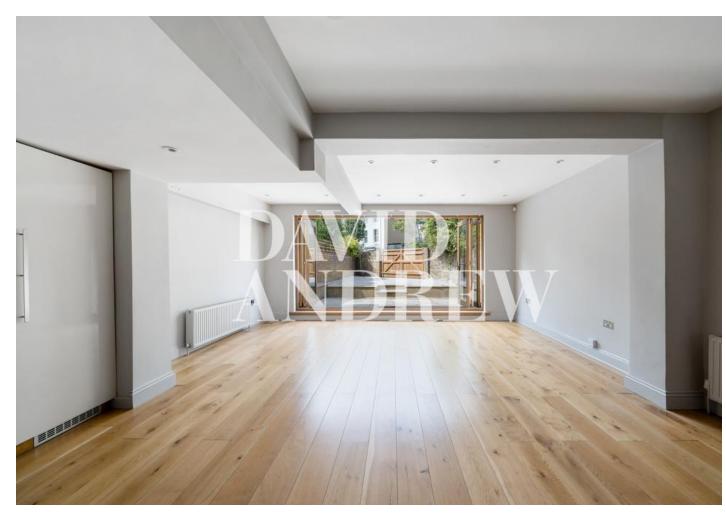

## £3,000 pcm

An exquisite example of an extremely spacious one-bedroom flat in N5. This extremely generous size one-bedroom ground-floor garden flat offers 873 sq. ft / 81 Sqm of bright internal space. Features include a 25ft open plan lounge and kitchen that looks out through bi-folding doors to a beautiful patio garden with off-street access perfect for cyclists, stylish bathroom with roll-top bath and separate shower cubical plus a large double bedroom with a bay window and ornate original fireplace with wooden flooring throughout.

- Spacious one bedroom Flat •
- Private Garden with patio space •
- •
- Plenty of storage

- Hard wood flooring throughout 873 sq.ft / 81 Sqm
- Blended modern & period features unfurnished / Part furnished
  - Available early August 2023