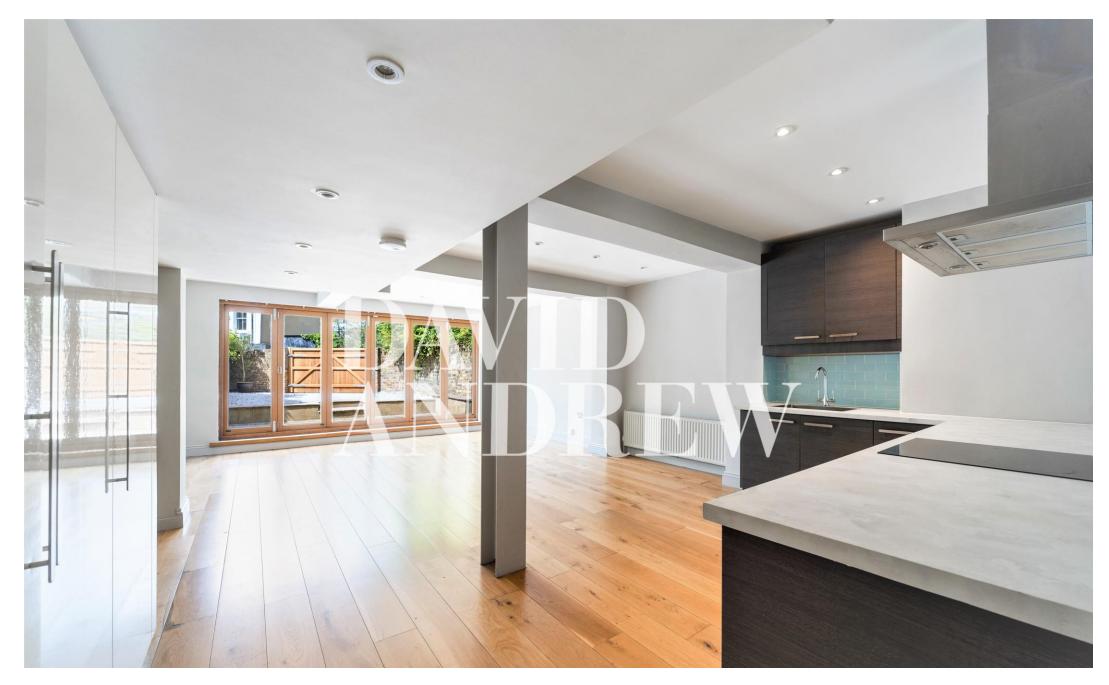

## £3,000 pcm

An exquisite example of an extremely spacious one-bedroom flat in N5. This extremely generous size one-bedroom ground-floor garden flat offers 873 sq. ft / 81 Sqm of bright internal space. Features include a 25ft open plan lounge and kitchen that looks out through bi-folding doors to a beautiful patio garden with off-street access perfect for cyclists, stylish bathroom with roll-top bath and separate shower cubical plus a large double bedroom with a bay window and ornate original fireplace with wooden flooring throughout.

- Spacious one bedroom Flat •
- Private Garden with patio space •
- •
- Plenty of storage

- Hard wood flooring throughout 873 sq.ft / 81 Sqm
- Blended modern & period features unfurnished / Part furnished
  - Available early August 2023