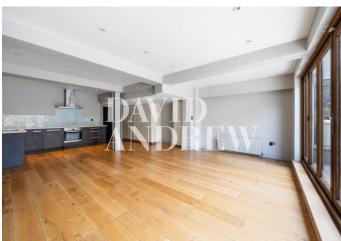

## £3,000 pcm

An exquisite example of an extremely spacious one-bedroom flat in N5. This extremely generous size one-bedroom ground-floor garden flat offers 873 sq. ft / 81 Sqm of bright internal space. Features include a 25ft open plan lounge and kitchen that looks out through bi-folding doors to a beautiful patio garden with off-street access perfect for cyclists, stylish bathroom with roll-top bath and separate shower cubical plus a large double bedroom with a bay window and ornate original fireplace with wooden flooring throughout.

- Spacious one bedroom Flat •
- Private Garden with patio space •
- •
- Plenty of storage

- Hard wood flooring throughout 873 sq.ft / 81 Sqm
- Blended modern & period features unfurnished / Part furnished
  - Available early August 2023