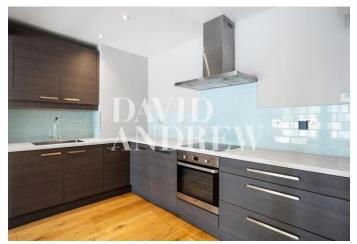

## £3,000 pcm

An exquisite example of an extremely spacious one-bedroom flat in N5. This extremely generous size one-bedroom ground-floor garden flat offers 873 sq. ft / 81 Sqm of bright internal space. Features include a 25ft open plan lounge and kitchen that looks out through bi-folding doors to a beautiful patio garden with off-street access perfect for cyclists, stylish bathroom with roll-top bath and separate shower cubical plus a large double bedroom with a bay window and ornate original fireplace with wooden flooring throughout.