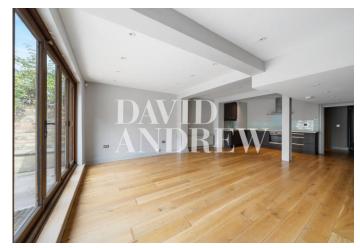

## £3,000 pcm

An exquisite example of an extremely spacious one-bedroom flat in N5. This extremely generous size one-bedroom ground-floor garden flat offers 873 sq. ft / 81 Sqm of bright internal space. Features include a 25ft open plan lounge and kitchen that looks out through bi-folding doors to a beautiful patio garden with off-street access perfect for cyclists, stylish bathroom with roll-top bath and separate shower cubical plus a large double bedroom with a bay window and ornate original fireplace with wooden flooring throughout.

- Spacious one bedroom Flat •
- Private Garden with patio space •
- •
- Plenty of storage

- Hard wood flooring throughout 873 sq.ft / 81 Sqm
- Blended modern & period features unfurnished / Part furnished
  - Available early August 2023