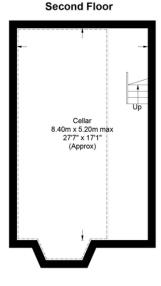

# Fairmead Road, N19

Approximate Gross Internal Area = 1889 sq ft / 175.5 sq m

Basement = 147 sq ft / 13.7 sq m

(Excluding Reduced Headroom)

Reduced Headroom = 337 sq ft / 31.3 sq m

Total = 2373 sq ft / 220.5 sq m

# **Basement**

Property Measurer