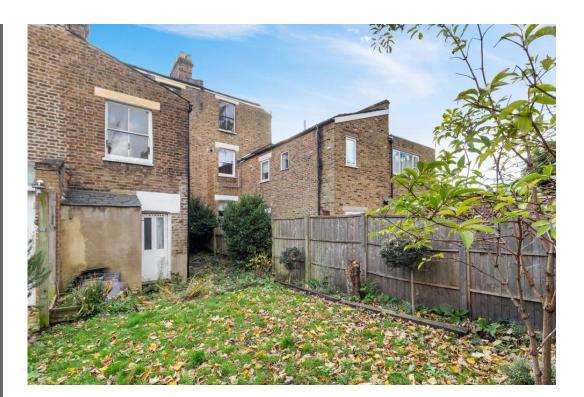

nged over three floors, this grand Victorian freehold consists of 2036 sq ft of living space and retains some charming original features. The property comprises six bedrooms, two reception rooms, family bathroom with separate toilet, a cellar, and a kitchen leading to the rear garden and original outside toilet.

Fairmead Road is well-located for access to the open spaces of Whittington Park, Archway underground station (Northern Line), Upper Holloway overground station and an abundance of bars, cafes, shops and amenities on Holloway Road. Located within Yerbury Primary School catchment area with an Ofsted report of 'Outstanding' 2023.

- 2036 sq ft / 189.2 sqm
- Freehold
- 6 bedrooms
- Grand Victorian terraced house Yerbury Primary School
- Arranged over three floors
- Vacant possession



















# Fairmead Road, N19

Approximate Gross Internal Area = 1889 sq ft / 175.5 sq m

Basement = 147 sq ft / 13.7 sq m

(Excluding Reduced Headroom)

Reduced Headroom = 337 sq ft / 31.3 sq m

Total = 2373 sq ft / 220.5 sq m



#### 0-----





Garden 16.53m x 5.03m max

54'3" x 16'6"



# **Basement**

Property Measurer

#### **Ground Floor**

First Floor

This plan is for layout guidance only. Not drawn to scale unless stated. Windows and door openings are approximate. Whilst every care is taken in the preparation of this plan, please check all dimensions, shapes and compass bearings before making any decisions reliant upon them. (ID1029092)





# DAVID ANDREW

your most valuable asset

# **Archway Office**

671 Holloway Road London, N19 5SE

T (0)20 7619 3750

## Highbury O