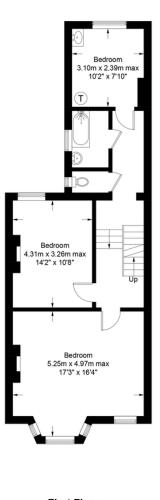

# Fairmead Road, N19

Approximate Gross Internal Area = 1889 sq ft / 175.5 sq m

Basement = 147 sq ft / 13.7 sq m

(Excluding Reduced Headroom)

Reduced Headroom = 337 sq ft / 31.3 sq m

Total = 2373 sq ft / 220.5 sq m

#### **Ground Floor**

First Floor

This plan is for layout guidance only. Not drawn to scale unless stated. Windows and door openings are approximate. Whilst every care is taken in the preparation of this plan, please check all dimensions, shapes and compass bearings before making any decisions reliant upon them. (ID1029092)