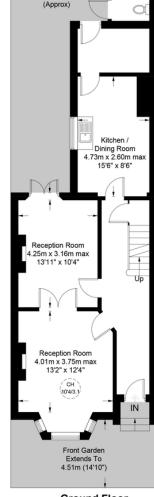

# Fairmead Road, N19

Approximate Gross Internal Area = 1889 sq ft / 175.5 sq m

Basement = 147 sq ft / 13.7 sq m

(Excluding Reduced Headroom)

Reduced Headroom = 337 sq ft / 31.3 sq m

Total = 2373 sq ft / 220.5 sq m

#### 0-----

Garden 16.53m x 5.03m max

54'3" x 16'6"

#### **Ground Floor**

First Floor

This plan is for layout guidance only. Not drawn to scale unless stated. Windows and door openings are approximate. Whilst every care is taken in the preparation of this plan, please check all dimensions, shapes and compass bearings before making any decisions reliant upon them. (ID1029092)