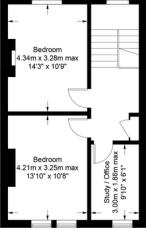

# Fairmead Road, N19

Approximate Gross Internal Area = 1889 sq ft / 175.5 sq m

Basement = 147 sq ft / 13.7 sq m

(Excluding Reduced Headroom)

Reduced Headroom = 337 sq ft / 31.3 sq m

Total = 2373 sq ft / 220.5 sq m

#### **Ground Floor**

First Floor

This plan is for layout guidance only. Not drawn to scale unless stated. Windows and door openings are approximate. Whilst every care is taken in the preparation of this plan, please check all dimensions, shapes and compass bearings before making any decisions reliant upon them. (ID1029092)