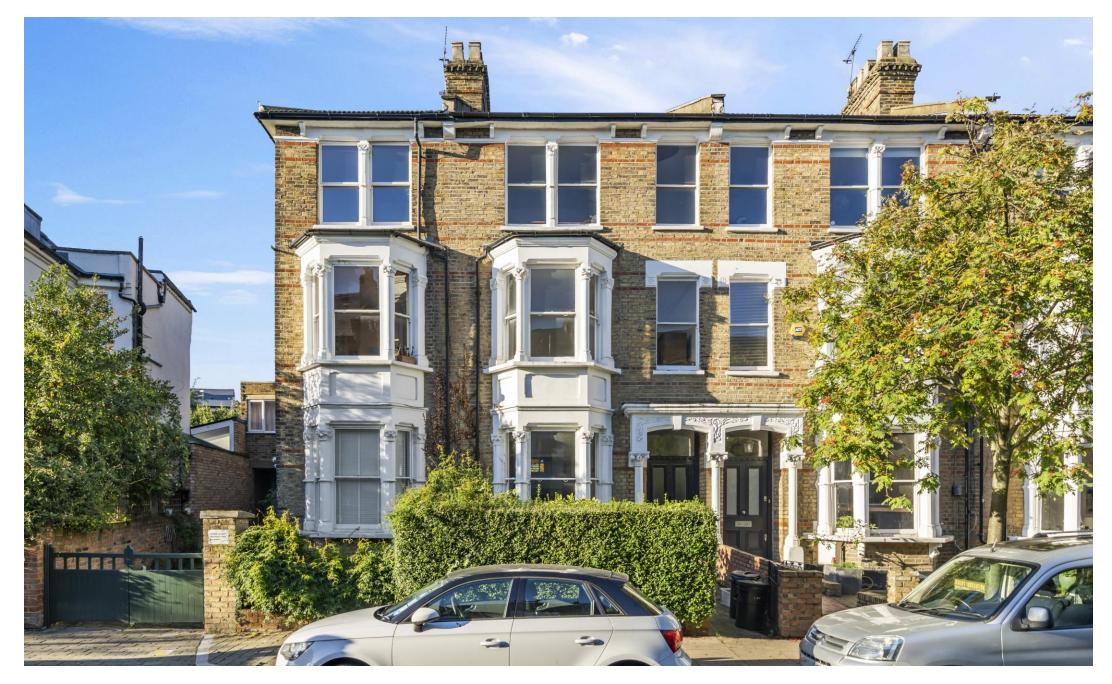

# Fairmend Road

£1,600,000

A rare opportunity to fully renovate a six-bedroom family home, situated on a tree-lined residential road within the Mercers/Tavistock Conservation Area. Arranged over three floors, this grand Victorian freehold consists of 2036 sq ft of living space and retains some charming original features. The property comprises six bedrooms, two reception rooms, family bathroom with separate toilet, a cellar, and a kitchen leading to the rear garden and original outside toilet.

Fairmead Road is well-located for access to the open spaces of Whittington Park, Archway underground station (Northern Line), Upper Holloway overground station and an abundance of bars, cafes, shops and amenities on Holloway Road. Located within Yerbury Primary School catchment area with an Ofsted report of 'Outstanding' 2023.

- 2036 sq ft / 189.2 sqm
- Freehold
- 6 bedrooms
- Grand Victorian terraced house Yerbury Primary School
- Arranged over three floors
- Vacant possession