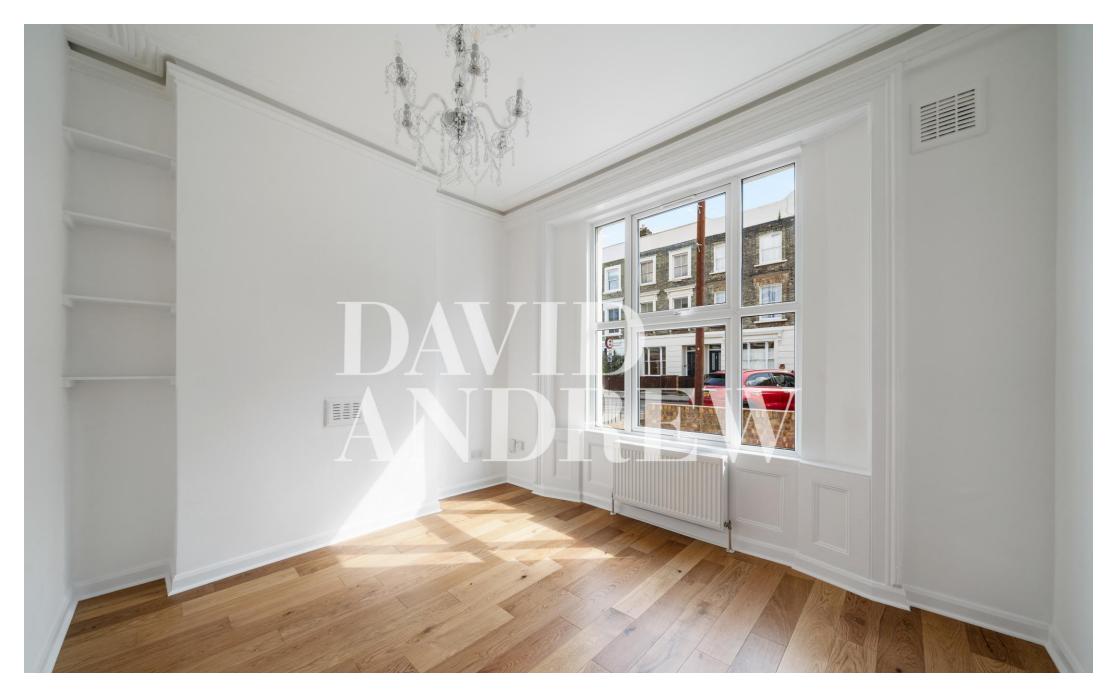

Features include a large private garden, a spacious reception room, separate fully fitted modern kitchen, two double bedrooms, a modern bathroom, wood flooring, double glazed windows, high ceilings with period features throughout, an abundance of storage space and gas central heating. The property has recently gone under significant refurbishment.

- Two double bedrooms
- Newly refurbished
- Private Garden
- Excellent transport links
- Comprising 538SQFT/50SQM
- EPC rating: C
- Furnished optional
- Available Now

Reference: Benwell ≱us/+, 37 7BW