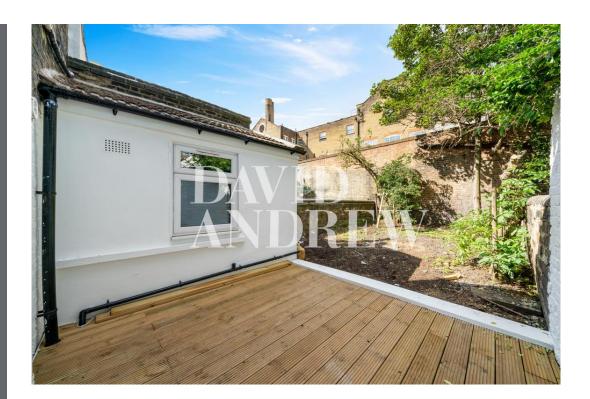

Features include a large private garden, a spacious reception room, separate fully fitted modern kitchen, two double bedrooms, a modern bathroom, wood flooring, double glazed windows, high ceilings with period features throughout, an abundance of storage space and gas central heating. The property has recently gone under significant refurbishment.

- Two double bedrooms
- Newly refurbished
- Private Garden
- Excellent transport links
- Comprising 538SQFT/50SQM
- EPC rating: C
- Furnished optional
- Available Now

Reference: Benwell ≱us/+, 37 7BW