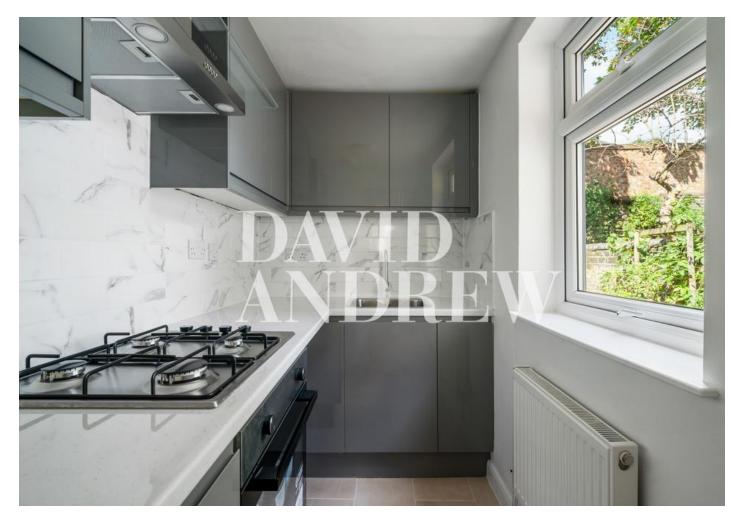

Features include a large private garden, a spacious reception room, separate fully fitted modern kitchen, two double bedrooms, a modern bathroom, wood flooring, double glazed windows, high ceilings with period features throughout, an abundance of storage space and gas central heating. The property has recently gone under significant refurbishment.