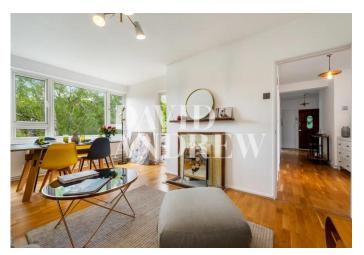

## £3,000 pcm

Spacious three-bedroom apartment arranged over the second floor of this quiet development in N5. This property offers 899 SQ ft / 83 SQM of living space, which includes a large living room with direct assess to a private, spacious Balcony, a large eat-in kitchen with access to the Balcony, three double bedrooms & a modern bathroom with bath and shower. This property has been finished to an excellent standard and is offered on a fully furnished basis from

- Three bedroom apartment
- Private Balcony / terrace
- Eat-in kitchen
- Beautifully refurbished
- Close To Finsbury & Clissold Park
- 899 Sq ft / 83 SQM
- Fully furnished
- Available soon