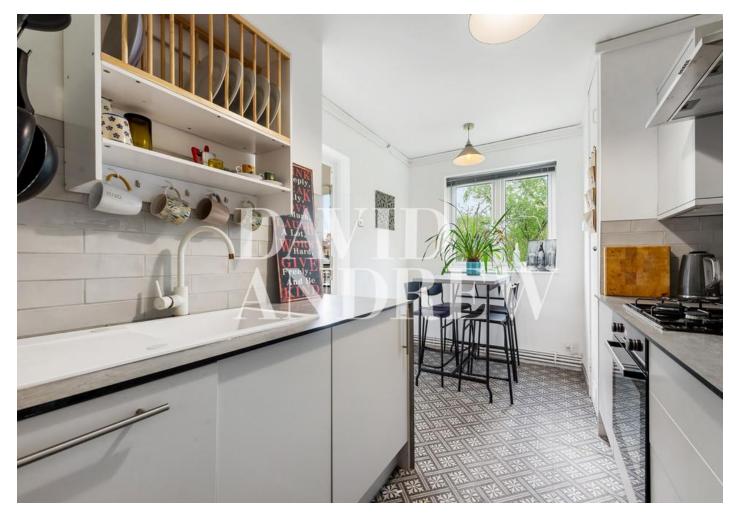

## £3,000 pcm

Spacious three-bedroom apartment arranged over the second floor of this quiet development in N5. This property offers 899 SQ ft / 83 SQM of living space, which includes a large living room with direct assess to a private, spacious Balcony, a large eat-in kitchen with access to the Balcony, three double bedrooms & a modern bathroom with bath and shower. This property has been finished to an excellent standard and is offered on a fully furnished basis from

- Three bedroom apartment
- Private Balcony / terrace
- Eat-in kitchen
- Beautifully refurbished
- Close To Finsbury & Clissold Park
- 899 Sq ft / 83 SQM
- Fully furnished
- Available soon