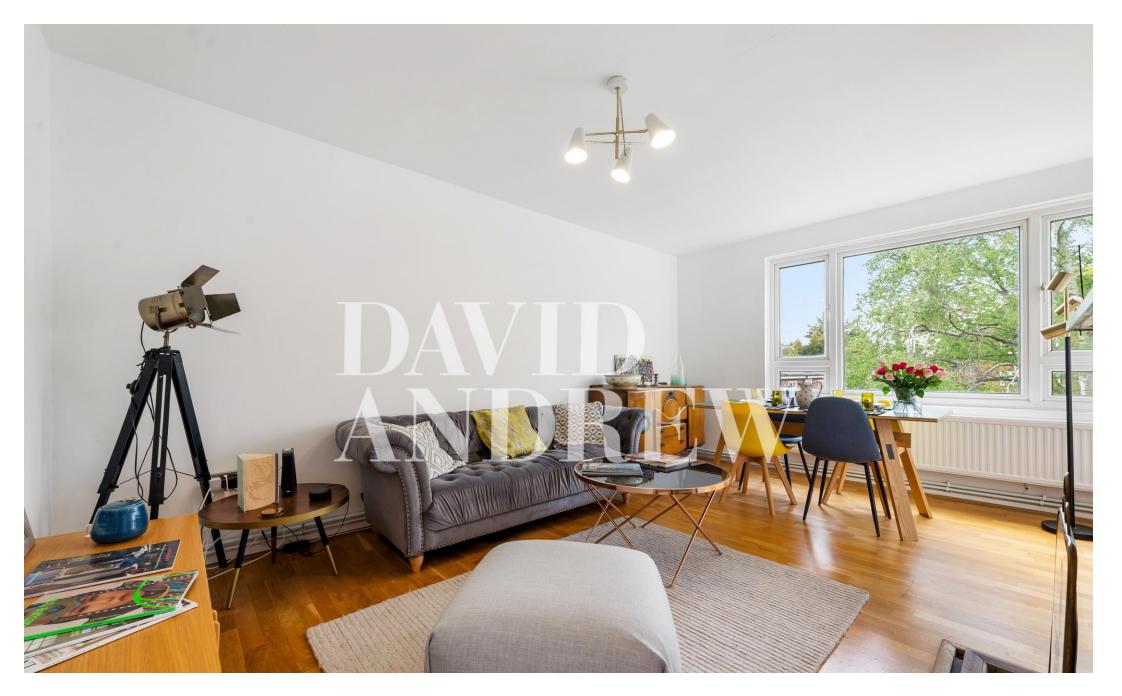

## £3,000 pcm

Spacious three-bedroom apartment arranged over the second floor of this quiet development in N5. This property offers 899 SQ ft / 83 SQM of living space, which includes a large living room with direct assess to a private, spacious Balcony, a large eat-in kitchen with access to the Balcony, three double bedrooms & a modern bathroom with bath and shower. This property has been finished to an excellent standard and is offered on a fully furnished basis from

- Three bedroom apartment
- Private Balcony / terrace
- Eat-in kitchen
- Beautifully refurbished
- Close To Finsbury & Clissold Park
- 899 Sq ft / 83 SQM
- Fully furnished
- Available soon