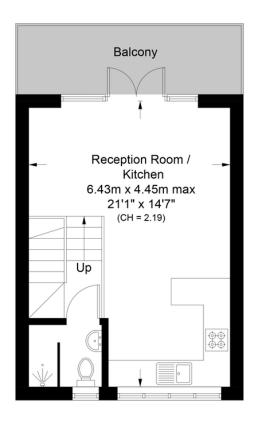

# **Tollington Way, N7**

Approximate Gross Internal Area = 689 sq ft / 64.0 sq m

**Second Floor** 

Certified

Property Measurer

**Third Floor** 