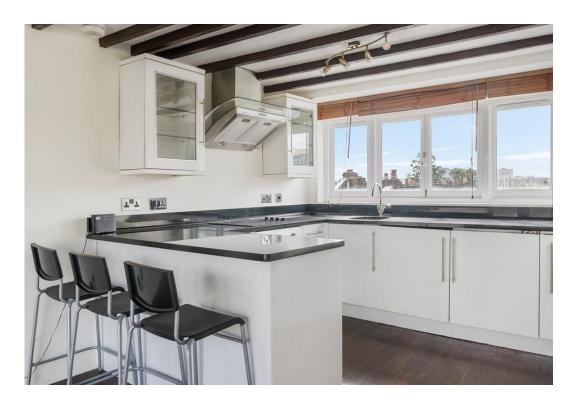

- Open plan kitchen/living room •
- Private balcony
- Two bedrooms
- Chain free

- 689 sq ft / 64 sq m
- Top floor maisonette
- Two bathrooms
- Excellent amenities nearby