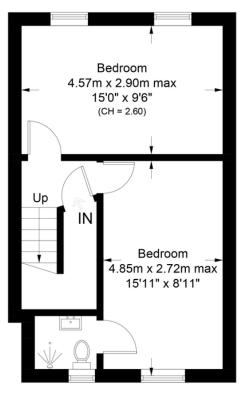

# **Tollington Way, N7**

Approximate Gross Internal Area = 689 sq ft / 64.0 sq m

**Second Floor** 

Certified

Property Measurer

**Third Floor** 