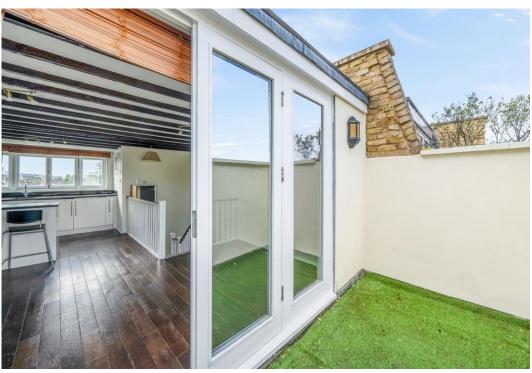

# Tollington Way

£510,000 Leasehold

We're delighted to present a split-level, two-bedroom conversion offering 689 sqft of living space on a desirable, tree-lined residential street. Presented in great condition, this spacious property further benefits from an open plan kitchen/living room leading onto the private balcony, two double bedrooms, one with an en-suite shower room and three piece bathroom. This property is being sold chain free.

- Open plan kitchen/living room •
- Private balcony
- Two bedrooms
- Chain free

- 689 sq ft / 64 sq m
- Top floor maisonette
- Two bathrooms
- Excellent amenities nearby