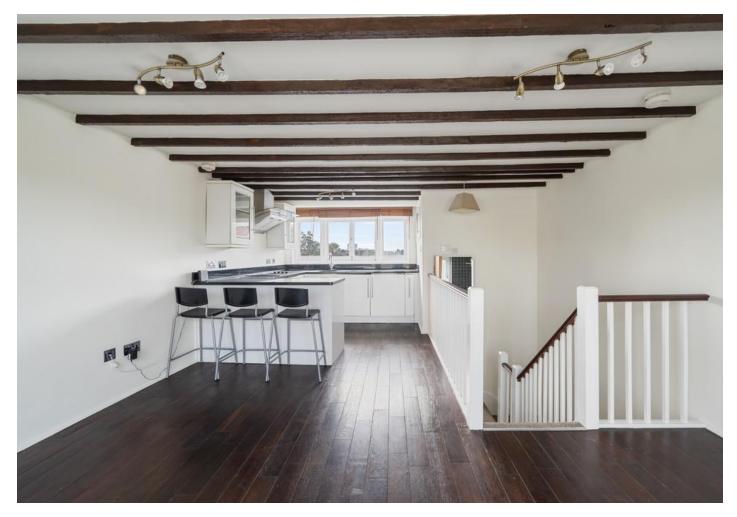

- Open plan kitchen/living room •
- Private balcony
- Two bedrooms
- Chain free

- 689 sq ft / 64 sq m
- Top floor maisonette
- Two bathrooms
- Excellent amenities nearby