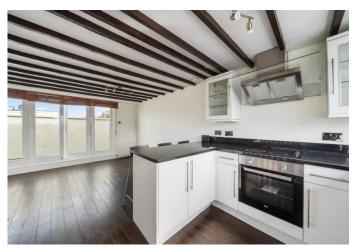

# Tollington Way

£510,000 Leasehold

We're delighted to present a split-level, two-bedroom conversion offering 689 sqft of living space on a desirable, tree-lined residential street. Presented in great condition, this spacious property further benefits from an open plan kitchen/living room leading onto the private balcony, two double bedrooms, one with an en-suite shower room and three piece bathroom. This property is being sold chain free.

- Open plan kitchen/living room •
- Private balcony
- Two bedrooms
- Chain free

- 689 sq ft / 64 sq m
- Top floor maisonette
- Two bathrooms
- Excellent amenities nearby