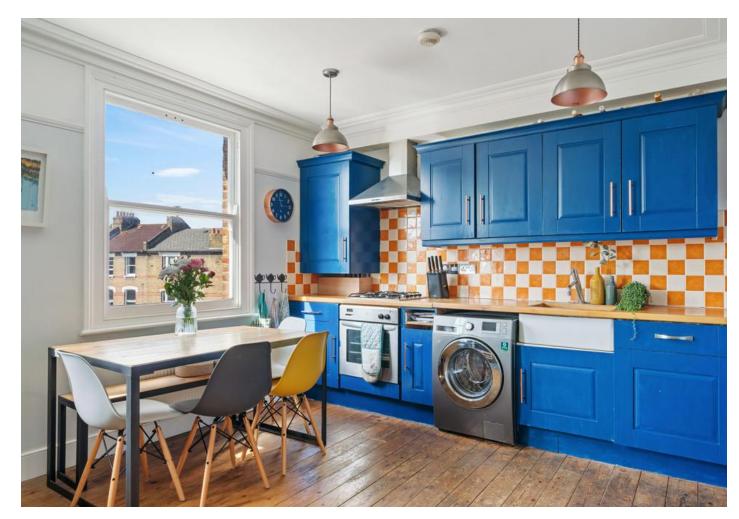

# Plimsoll Road

Asking Price Of £600,000 Share of Freehold

A well-appointed & stylish 2/3 bedroom apartment, located in an attractive Victorian Conversion on one of Highbury's most popular roads. The property is situated on the upper floors, featuring a bright reception area with an exposed brickwork internal feature wall & an open-plan kitchen. The hallway leads through to a double bedroom with excellent light and a further feature wall. Arriving at the top floor, there is one further bedroom & an additional room, perfect for use as a study or nursery. Plimsoll Road is a short walk to the green spaces of Finsbury Park, Gillespie Nature Reserve & Clissold Park as well as the boutique cafes and amenities of Highbury. There are excellent transport links nearby including Arsenal Station (Piccadilly Line), Finsbury Park Station (Victoria Line), and easy access to regular local bus routes.