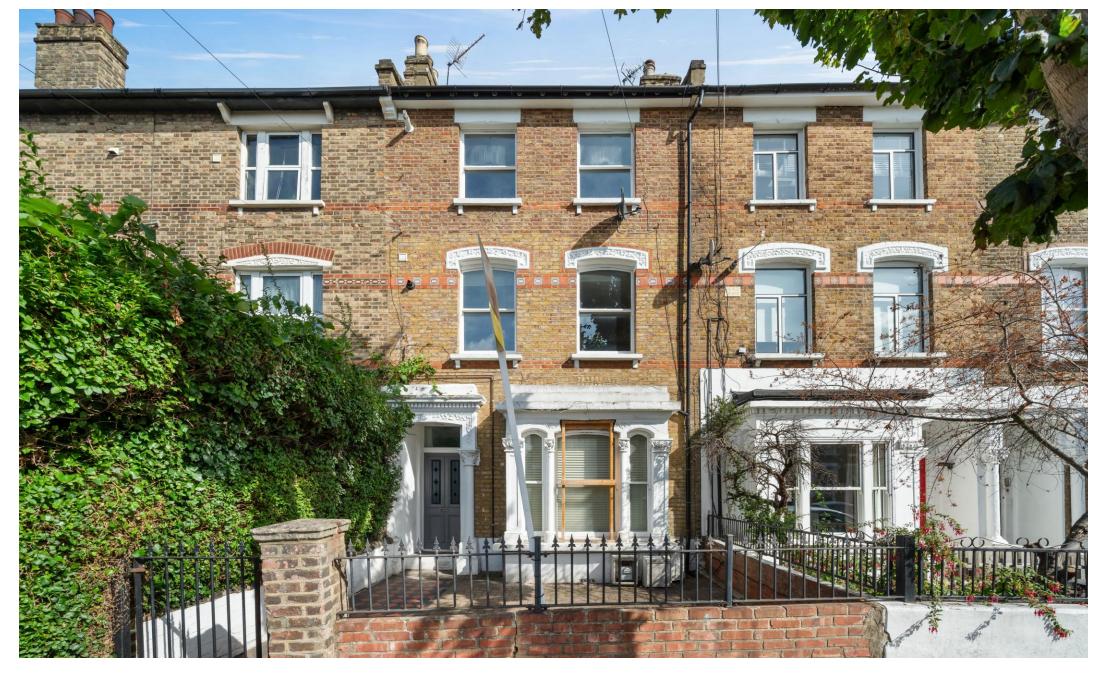

# Plimsoll Road

Asking Price Of £600,000 Share of Freehold

A well-appointed & stylish 2/3 bedroom apartment, located in an attractive Victorian Conversion on one of Highbury's most popular roads. The property is situated on the upper floors, featuring a bright reception area with an exposed brickwork internal feature wall & an open-plan kitchen. The hallway leads through to a double bedroom with excellent light and a further feature wall. Arriving at the top floor, there is one further bedroom & an additional room, perfect for use as a study or nursery. Plimsoll Road is a short walk to the green spaces of Finsbury Park, Gillespie Nature Reserve & Clissold Park as well as the boutique cafes and amenities of Highbury. There are excellent transport links nearby including Arsenal Station (Piccadilly Line), Finsbury Park Station (Victoria Line), and easy access to regular local bus routes.

### Plimsoll Road, N4