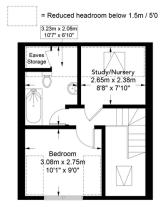

### Approximate Gross Internal Area = 791 sq ft / 73.5 sq m

Restricted Height = 98 sq ft / 9.1 sq m

First Floor

Second Floor

Third Floor

This plan is for layout guidance only and is not drawn to scale unless stated. All dimensions, including windows, doors, and the Total Gross Internal Area (GIA), are approximate. For precise measurements, please consult a qualified architect or surveyor before making any decisions based on this plan.