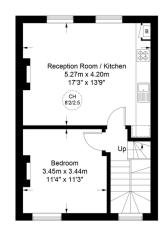

### Approximate Gross Internal Area = 791 sq ft / 73.5 sq m

Restricted Height = 98 sq ft / 9.1 sq m

First Floor

Second Floor

Third Floor

This plan is for layout guidance only and is not drawn to scale unless stated. All dimensions, including windows, doors, and the Total Gross Internal Area (GIA), are approximate. For precise measurements, please consult a qualified architect or surveyor before making any decisions based on this plan.