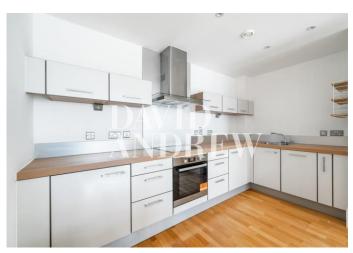

# Highbury Stadium

£3,000 pcm

\*\*\*\*\* Short Let \*\*\*\*\* Beautifully presented one double bedroom third floor apartment with private terrace and 585 sq.ft / 54 sqm of internal living space. Based on the top floor of a quiet courtyard, this west facing property benefits from a bright and spacious open plan reception, modern fully fitted kitchen, large double bedroom with built-in storage, connectivity to fibreoptic broadband, floor to ceiling windows, wood flooring, modern threepiece bathroom suite, underfloor heating, lift access, and spacious hall with ample storage.