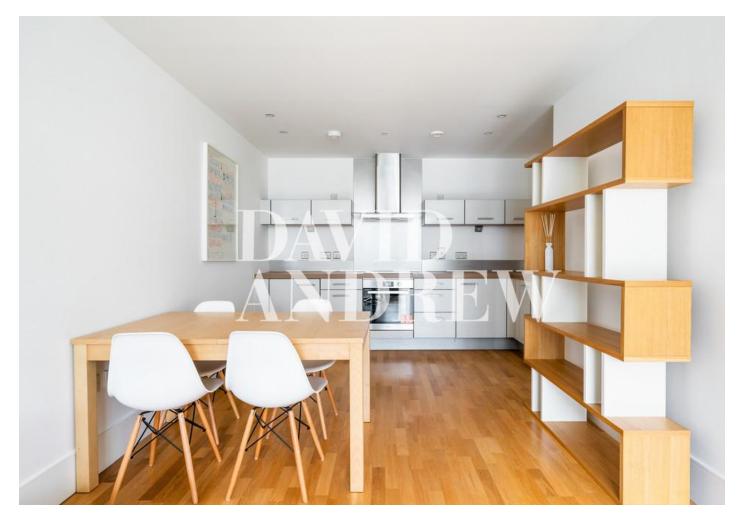

# Highbury Stadium

£3,000 pcm

\*\*\*\*\* Short Let \*\*\*\*\* Beautifully presented one double bedroom third floor apartment with private terrace and 585 sq.ft / 54 sqm of internal living space. Based on the top floor of a quiet courtyard, this west facing property benefits from a bright and spacious open plan reception, modern fully fitted kitchen, large double bedroom with built-in storage, connectivity to fibreoptic broadband, floor to ceiling windows, wood flooring, modern threepiece bathroom suite, underfloor heating, lift access, and spacious hall with ample storage.