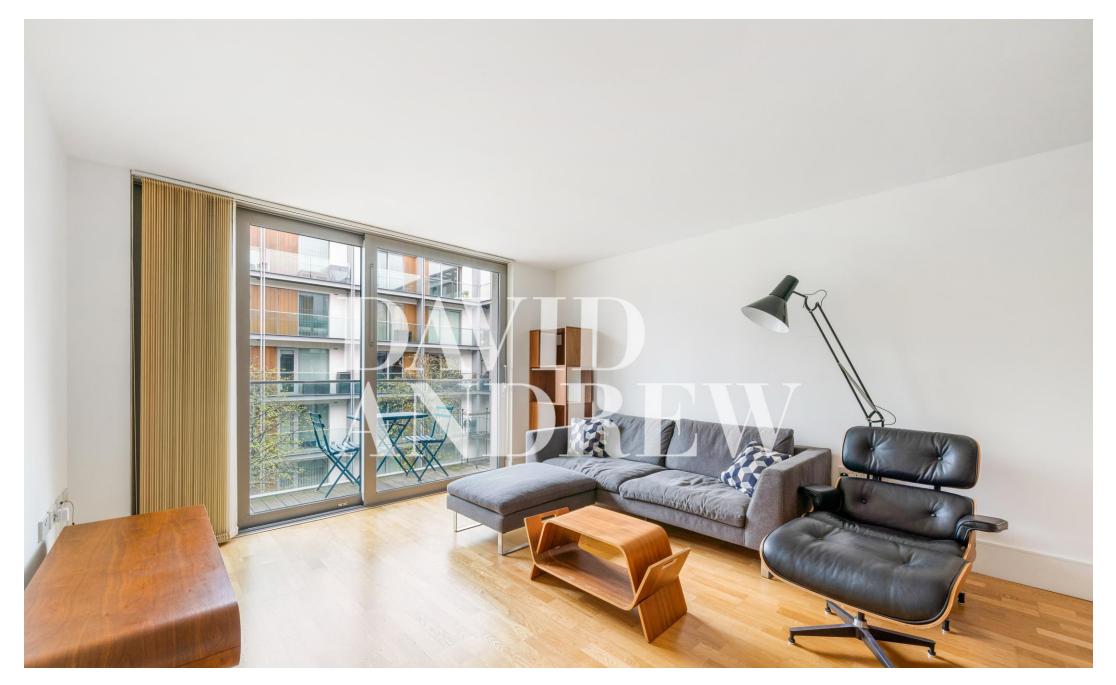

# Highbury Stadium

£3,000 pcm

\*\*\*\*\* Short Let \*\*\*\*\* Beautifully presented one double bedroom third floor apartment with private terrace and 585 sq.ft / 54 sqm of internal living space. Based on the top floor of a quiet courtyard, this west facing property benefits from a bright and spacious open plan reception, modern fully fitted kitchen, large double bedroom with built-in storage, connectivity to fibreoptic broadband, floor to ceiling windows, wood flooring, modern threepiece bathroom suite, underfloor heating, lift access, and spacious hall with ample storage.