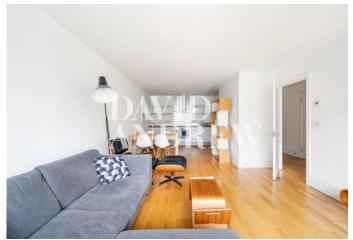

# Highbury Stadium

£3,000 pcm

\*\*\*\*\* Short Let \*\*\*\*\* Beautifully presented one double bedroom third floor apartment with private terrace and 585 sq.ft / 54 sqm of internal living space. Based on the top floor of a quiet courtyard, this west facing property benefits from a bright and spacious open plan reception, modern fully fitted kitchen, large double bedroom with built-in storage, connectivity to fibreoptic broadband, floor to ceiling windows, wood flooring, modern threepiece bathroom suite, underfloor heating, lift access, and spacious hall with ample storage.