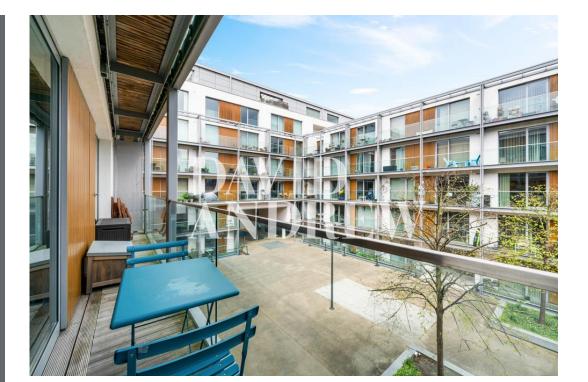

# Highbury Stadium

£3,000 pcm

\*\*\*\*\* Short Let \*\*\*\*\* Beautifully presented one double bedroom third floor apartment with private terrace and 585 sq.ft / 54 sqm of internal living space. Based on the top floor of a quiet courtyard, this west facing property benefits from a bright and spacious open plan reception, modern fully fitted kitchen, large double bedroom with built-in storage, connectivity to fibreoptic broadband, floor to ceiling windows, wood flooring, modern threepiece bathroom suite, underfloor heating, lift access, and spacious hall with ample storage.

- \*\*\* Short Term Let \*\*\*\*
- Communal garden access
- One bedroom apartment
- 585 Sq ft / 54 SQM
- Private roof terrace
- Furnished
- Available until 16th September 28 Available now