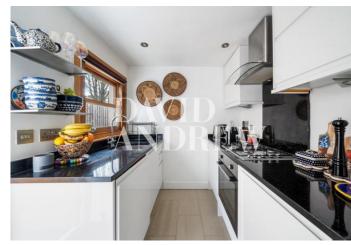

Property features include a spacious reception/dining area with a large bay window boasting natural light, a separate stunning modern kitchen leading to a large private garden. Further features include two double bedrooms, modern fully fitted bathroom, gas central heating, wood flooring throughout, double glazed windows, and a cellar with an abundance of storage space.