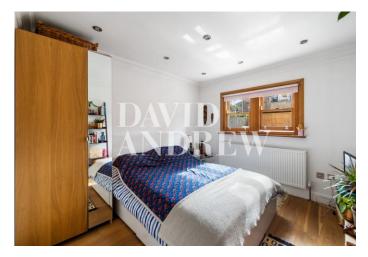

Property features include a spacious reception/dining area with a large bay window boasting natural light, a separate stunning modern kitchen leading to a large private garden. Further features include two double bedrooms, modern fully fitted bathroom, gas central heating, wood flooring throughout, double glazed windows, and a cellar with an abundance of storage space.

- Two Double Bedrooms
- Private Garden
- Large Reception
- Celler with Ample Storage
- Comprising 734sqft/69sqm
- EPC Rating: C
- Unfurnished
- Available Now

your most valuable