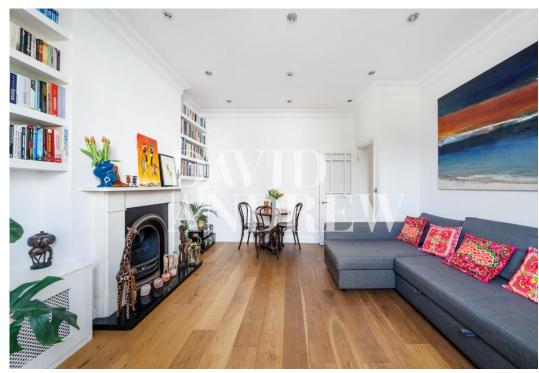

Property features include a spacious reception/dining area with a large bay window boasting natural light, a separate stunning modern kitchen leading to a large private garden. Further features include two double bedrooms, modern fully fitted bathroom, gas central heating, wood flooring throughout, double glazed windows, and a cellar with an abundance of storage space.