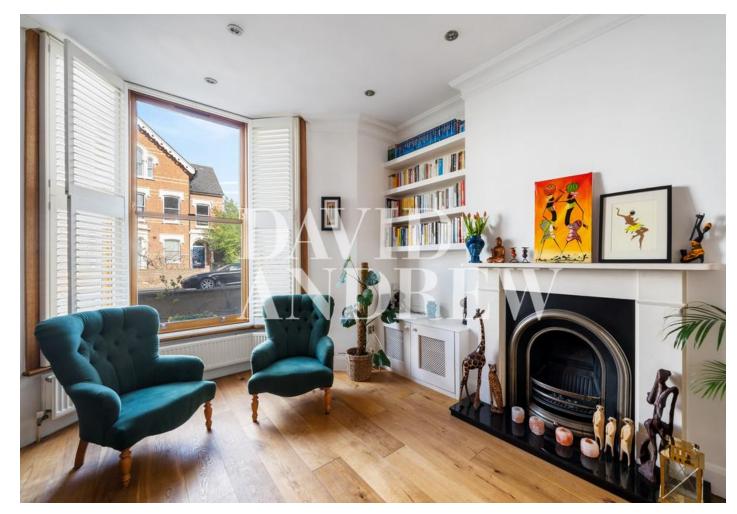

Property features include a spacious reception/dining area with a large bay window boasting natural light, a separate stunning modern kitchen leading to a large private garden. Further features include two double bedrooms, modern fully fitted bathroom, gas central heating, wood flooring throughout, double glazed windows, and a cellar with an abundance of storage space.