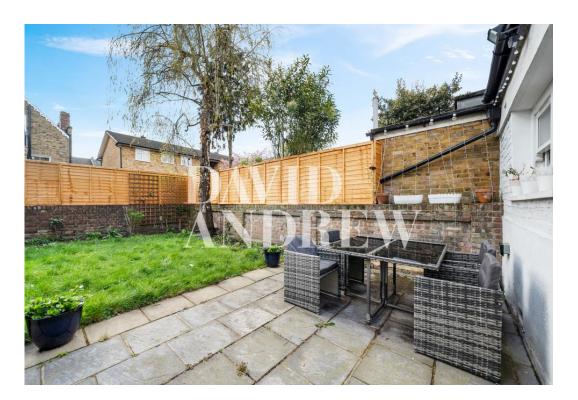

Property features include a spacious reception/dining area with a large bay window boasting natural light, a separate stunning modern kitchen leading to a large private garden. Further features include two double bedrooms, modern fully fitted bathroom, gas central heating, wood flooring throughout, double glazed windows, and a cellar with an abundance of storage space.

- Two Double Bedrooms
- Private Garden
- Large Reception
- Celler with Ample Storage
- Comprising 734sqft/69sqm
- EPC Rating: C
- Unfurnished
- Available Now

your most valuable