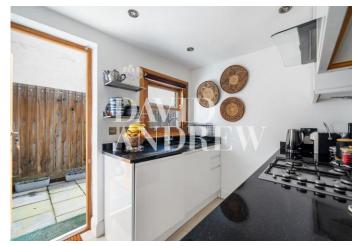

Property features include a spacious reception/dining area with a large bay window boasting natural light, a separate stunning modern kitchen leading to a large private garden. Further features include two double bedrooms, modern fully fitted bathroom, gas central heating, wood flooring throughout, double glazed windows, and a cellar with an abundance of storage space.