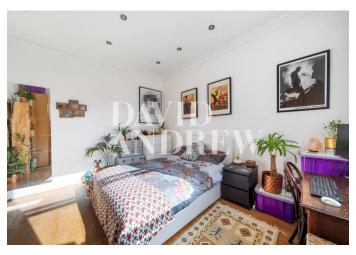

Property features include a spacious reception/dining area with a large bay window boasting natural light, a separate stunning modern kitchen leading to a large private garden. Further features include two double bedrooms, modern fully fitted bathroom, gas central heating, wood flooring throughout, double glazed windows, and a cellar with an abundance of storage space.

- Two Double Bedrooms
- Private Garden
- Large Reception
- Celler with Ample Storage
- Comprising 734sqft/69sqm
- EPC Rating: C
- Unfurnished
- Available Now

your most valuable