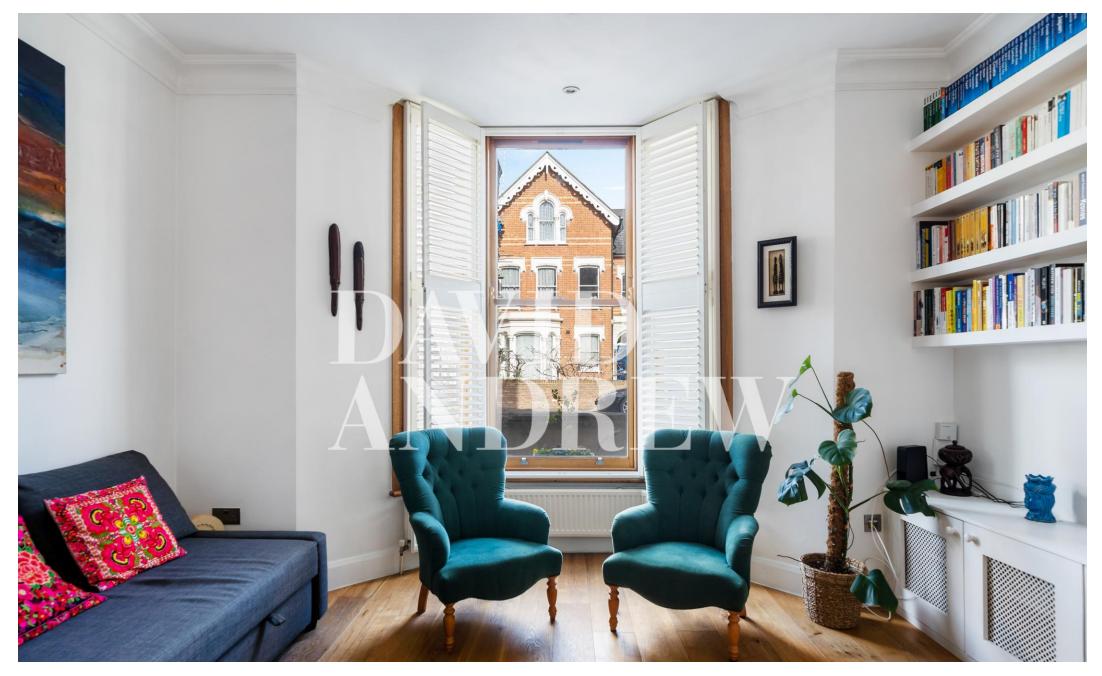

Property features include a spacious reception/dining area with a large bay window boasting natural light, a separate stunning modern kitchen leading to a large private garden. Further features include two double bedrooms, modern fully fitted bathroom, gas central heating, wood flooring throughout, double glazed windows, and a cellar with an abundance of storage space.

- Two Double Bedrooms
- Private Garden
- Large Reception
- Celler with Ample Storage
- Comprising 734sqft/69sqm
- EPC Rating: C
- Unfurnished
- Available Now

your most valuable