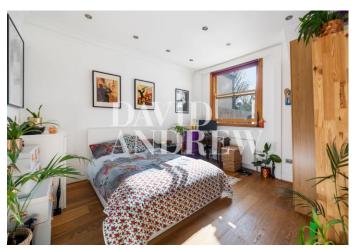

Property features include a spacious reception/dining area with a large bay window boasting natural light, a separate stunning modern kitchen leading to a large private garden. Further features include two double bedrooms, modern fully fitted bathroom, gas central heating, wood flooring throughout, double glazed windows, and a cellar with an abundance of storage space.

- Two Double Bedrooms
- Private Garden
- Large Reception
- Celler with Ample Storage
- Comprising 734sqft/69sqm
- EPC Rating: C
- Unfurnished
- Available Now

your most valuable