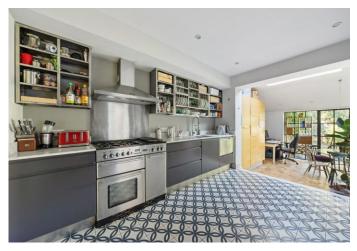

This home benefits from an abundance of charm and character and comprises three bedrooms, a family bathroom, shower room, W/C, formal living room, and an open-plan kitchen/reception that leads to a large family garden.

- 1449 sq ft / 134.6 sq m
- 3 double bedroom
- Modern kitchen / diner
- Quiet tree-lined street
- Chain free
- Hillmarton conservation area
- South-east facing private garden
- Excellent amenities nearby