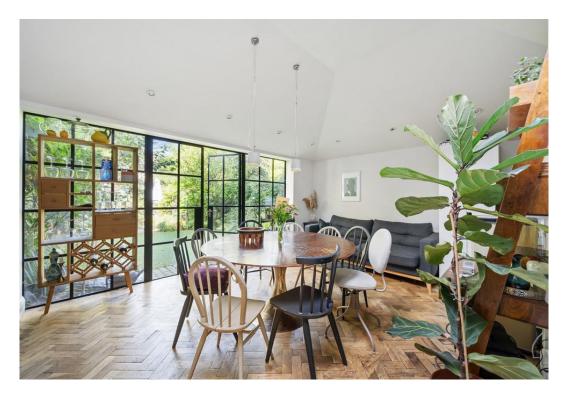

This home benefits from an abundance of charm and character and comprises three bedrooms, a family bathroom, shower room, W/C, formal living room, and an open-plan kitchen/reception that leads to a large family garden.

- 1449 sq ft / 134.6 sq m
- 3 double bedroom
- Modern kitchen / diner
- Quiet tree-lined street
- Chain free
- Hillmarton conservation area
- South-east facing private garden
- Excellent amenities nearby