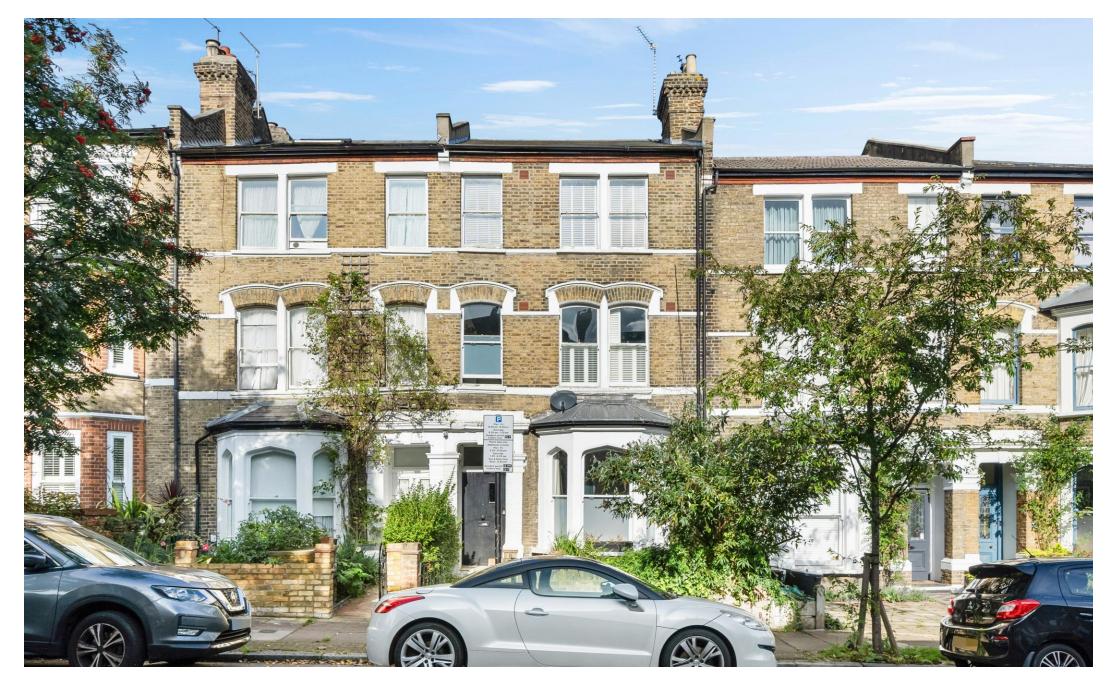

# Freegrove Road

Guide Price £1,000,000 Leasehold

A beautifully presented, three-bedroom maisonette offering 1449 sq ft of living space located on a quiet street within the Hillmarton Conservation area.

The property is located within walking distance of local shops, restaurants and amenities and has good transport links to the City and West End via Caledonian Road tube station (Piccadilly Line) and Holloway Road tube station (Piccadilly Line).

- 1449 sq ft / 134.6 sq m
- 3 double bedroom
- Modern kitchen / diner
- Quiet tree-lined street
- Chain free
- Hillmarton conservation area
- South-east facing private garden
- Excellent amenities nearby