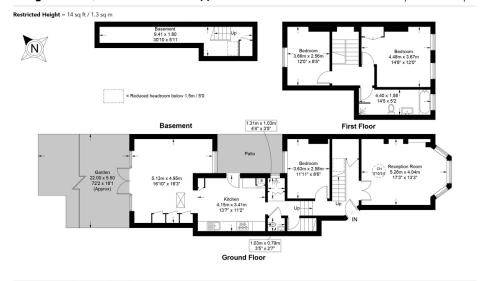

#### Approximate Gross Internal Area = 1449 sq ft / 134.6 sq m

DAVID ANDREW

This plan is for layout guidance only and is not drawn to scale unless stated. All dimensions, including windows, doors, and the Total Gross Internal Area (GIA), are approximate. For precise measurements, please consult a qualified architect or surveyor before making any decisions based on this plan.