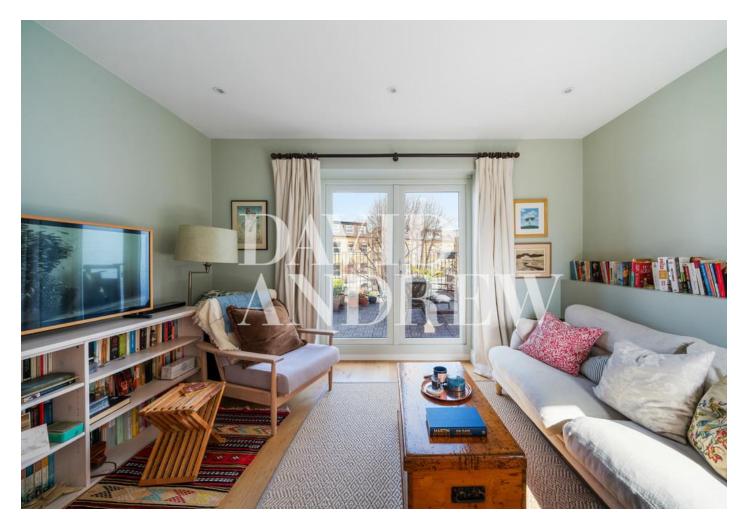

# £3,500 pcm

This a beautiful example of a three-bedroom apartment arranged over the top three floors in this impressive semi-detached Victorian conversion. The property offers 1345 sq. ft / 125 Sqm of living space with abundant natural light throughout, including three double bedrooms, two bathrooms, a large private roof terrace, and a vast open plan lounge and kitchen with Skylights and dormer window framed views of London. This property is offered in excellent condition and is available 6th June 2024 partially furnished.

- Three bedroom apartment
- Spacious roof terrace
- Arranged over three floors
- Two bathrooms

- Excellent local transport links
- 1345 sq. ft / 125 Sqm
- Part furnished
- Available 6th June 2024