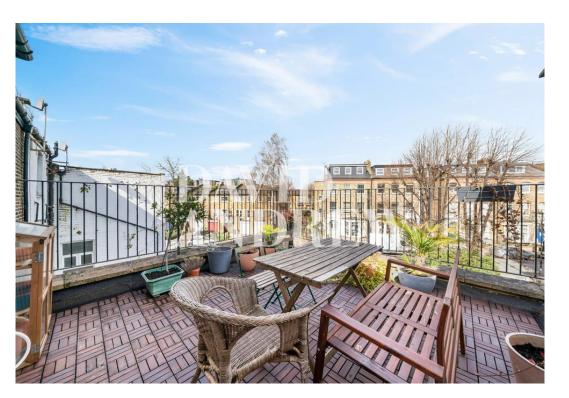

# £3,500 pcm

This a beautiful example of a three-bedroom apartment arranged over the top three floors in this impressive semi-detached Victorian conversion. The property offers 1345 sq. ft / 125 Sqm of living space with abundant natural light throughout, including three double bedrooms, two bathrooms, a large private roof terrace, and a vast open plan lounge and kitchen with Skylights and dormer window framed views of London. This property is offered in excellent condition and is available 6th June 2024 partially furnished.

- Three bedroom apartment
- Spacious roof terrace
- Arranged over three floors
- Two bathrooms

- Excellent local transport links
- 1345 sq. ft / 125 Sqm
- Part furnished
- Available 6th June 2024