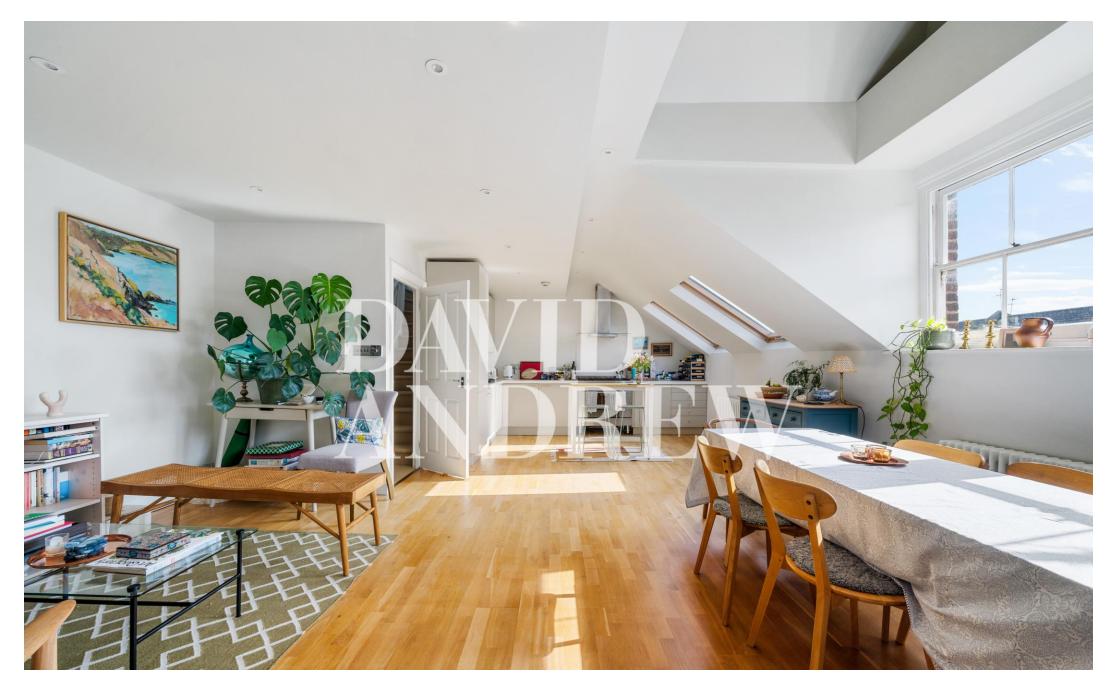

# £3,500 pcm

This a beautiful example of a three-bedroom apartment arranged over the top three floors in this impressive semi-detached Victorian conversion. The property offers 1345 sq. ft / 125 Sqm of living space with abundant natural light throughout, including three double bedrooms, two bathrooms, a large private roof terrace, and a vast open plan lounge and kitchen with Skylights and dormer window framed views of London. This property is offered in excellent condition and is available 6th June 2024 partially furnished.

- Three bedroom apartment
- Spacious roof terrace
- Arranged over three floors
- Two bathrooms

- Excellent local transport links
- 1345 sq. ft / 125 Sqm
- Part furnished
- Available 6th June 2024