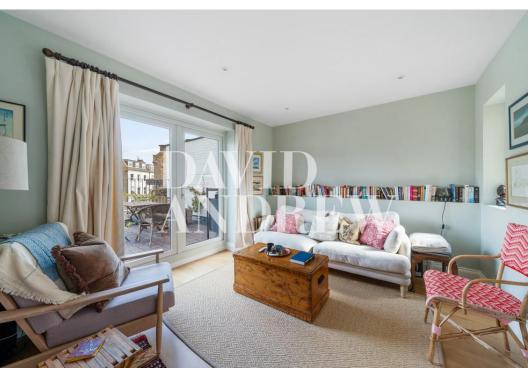

# £3,500 pcm

This a beautiful example of a three-bedroom apartment arranged over the top three floors in this impressive semi-detached Victorian conversion. The property offers 1345 sq. ft / 125 Sqm of living space with abundant natural light throughout, including three double bedrooms, two bathrooms, a large private roof terrace, and a vast open plan lounge and kitchen with Skylights and dormer window framed views of London. This property is offered in excellent condition and is available 6th June 2024 partially furnished.

- Three bedroom apartment
- Spacious roof terrace
- Arranged over three floors
- Two bathrooms

- Excellent local transport links
- 1345 sq. ft / 125 Sqm
- Part furnished
- Available 6th June 2024