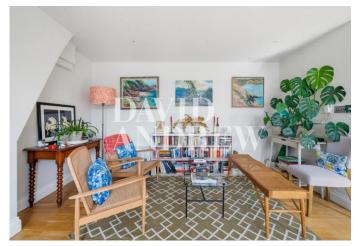

# £3,500 pcm

This a beautiful example of a three-bedroom apartment arranged over the top three floors in this impressive semi-detached Victorian conversion. The property offers 1345 sq. ft / 125 Sqm of living space with abundant natural light throughout, including three double bedrooms, two bathrooms, a large private roof terrace, and a vast open plan lounge and kitchen with Skylights and dormer window framed views of London. This property is offered in excellent condition and is available 6th June 2024 partially furnished.

- Three bedroom apartment
- Spacious roof terrace
- Arranged over three floors
- Two bathrooms

- Excellent local transport links
- 1345 sq. ft / 125 Sqm
- Part furnished
- Available 6th June 2024