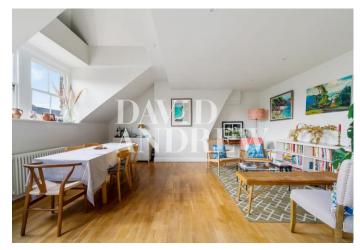

# £3,500 pcm

This a beautiful example of a three-bedroom apartment arranged over the top three floors in this impressive semi-detached Victorian conversion. The property offers 1345 sq. ft / 125 Sqm of living space with abundant natural light throughout, including three double bedrooms, two bathrooms, a large private roof terrace, and a vast open plan lounge and kitchen with Skylights and dormer window framed views of London. This property is offered in excellent condition and is available 6th June 2024 partially furnished.

- Three bedroom apartment
- Spacious roof terrace
- Arranged over three floors
- Two bathrooms

- Excellent local transport links
- 1345 sq. ft / 125 Sqm
- Part furnished
- Available 6th June 2024