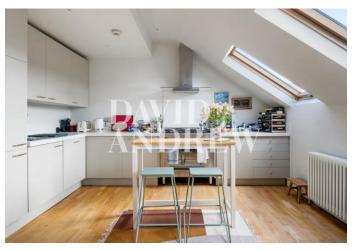

# £3,500 pcm

This a beautiful example of a three-bedroom apartment arranged over the top three floors in this impressive semi-detached Victorian conversion. The property offers 1345 sq. ft / 125 Sqm of living space with abundant natural light throughout, including three double bedrooms, two bathrooms, a large private roof terrace, and a vast open plan lounge and kitchen with Skylights and dormer window framed views of London. This property is offered in excellent condition and is available 6th June 2024 partially furnished.

- Three bedroom apartment
- Spacious roof terrace
- Arranged over three floors
- Two bathrooms

- Excellent local transport links
- 1345 sq. ft / 125 Sqm
- Part furnished
- Available 6th June 2024