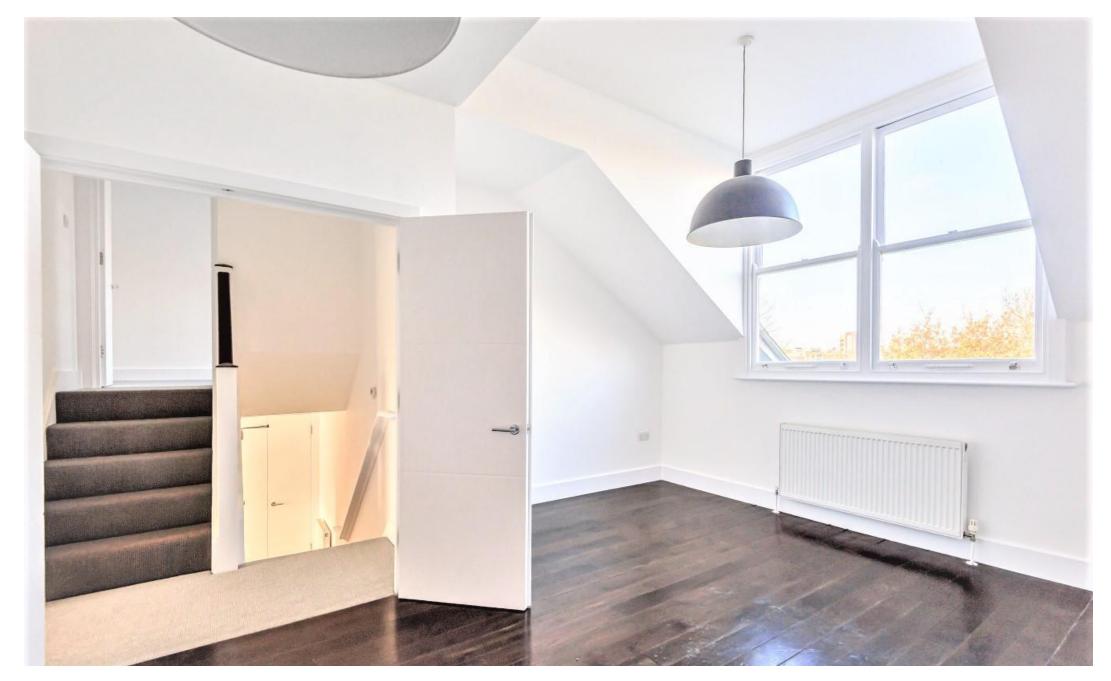

# £2,400 pcm

Elegant and spacious two double bedroom apartment with lots of natural light and high ceilings, located on the top floor of this period conversion with internal 870sqft/81sqm living space. This apartment has been beautifully renovated to a high spec, alongside contemporary decoration and is arranged over three levels. The apartment also benefits from a bright reception room, good size kitchen with mod cons, two good size bedrooms and two bathrooms and has impressive views overlooking the reservoir. Queen Elizabeth Walk is a desirable quiet and well located no through road, within close proximity to shops and cafes, minutes' walk to Stoke Newington, as well as local parks (Clissold Park, Finsbury Park and Woodberry Wetlands). It is served by unparalleled access to Zone Two Victoria/Piccadilly lines, Overground and National Rail, and regular bus

- \*\*\*\* Newly refurbished \*\*\*\*\*
- Two bedroom apartment
- Arranged over over two levels
- Amazing reservoir views
- Excellent local transport links
- 870 Sq.ft / 81 Sqm
- Part furnished (Table only)
- Available now