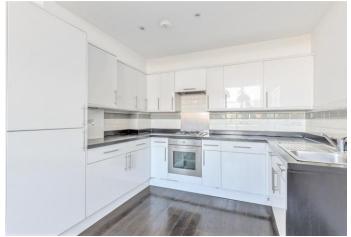

# £2,400 pcm

Elegant and spacious two double bedroom apartment with lots of natural light and high ceilings, located on the top floor of this period conversion with internal 870sqft/81sqm living space. This apartment has been beautifully renovated to a high spec, alongside contemporary decoration and is arranged over three levels. The apartment also benefits from a bright reception room, good size kitchen with mod cons, two good size bedrooms and two bathrooms and has impressive views overlooking the reservoir. Queen Elizabeth Walk is a desirable quiet and well located no through road, within close proximity to shops and cafes, minutes' walk to Stoke Newington, as well as local parks (Clissold Park, Finsbury Park and Woodberry Wetlands). It is served by unparalleled access to Zone Two Victoria/Piccadilly lines, Overground and National Rail, and regular bus

- \*\*\*\* Newly refurbished \*\*\*\*\*
- Two bedroom apartment
- Arranged over over two levels
- Amazing reservoir views
- Excellent local transport links
- 870 Sq.ft / 81 Sqm
- Part furnished (Table only)
- Available now