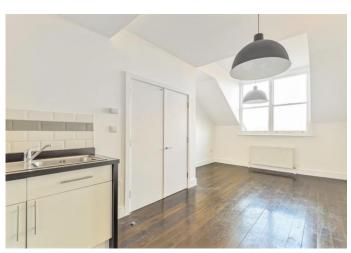

# £2,400 pcm

Elegant and spacious two double bedroom apartment with lots of natural light and high ceilings, located on the top floor of this period conversion with internal 870sqft/81sqm living space. This apartment has been beautifully renovated to a high spec, alongside contemporary decoration and is arranged over three levels. The apartment also benefits from a bright reception room, good size kitchen with mod cons, two good size bedrooms and two bathrooms and has impressive views overlooking the reservoir. Queen Elizabeth Walk is a desirable quiet and well located no through road, within close proximity to shops and cafes, minutes' walk to Stoke Newington, as well as local parks (Clissold Park, Finsbury Park and Woodberry Wetlands). It is served by unparalleled access to Zone Two Victoria/Piccadilly lines, Overground and National Rail, and regular bus

- \*\*\*\* Newly refurbished \*\*\*\*\*
- Two bedroom apartment
- Arranged over over two levels
- Amazing reservoir views
- Excellent local transport links
- 870 Sq.ft / 81 Sqm
- Part furnished (Table only)
- Available now