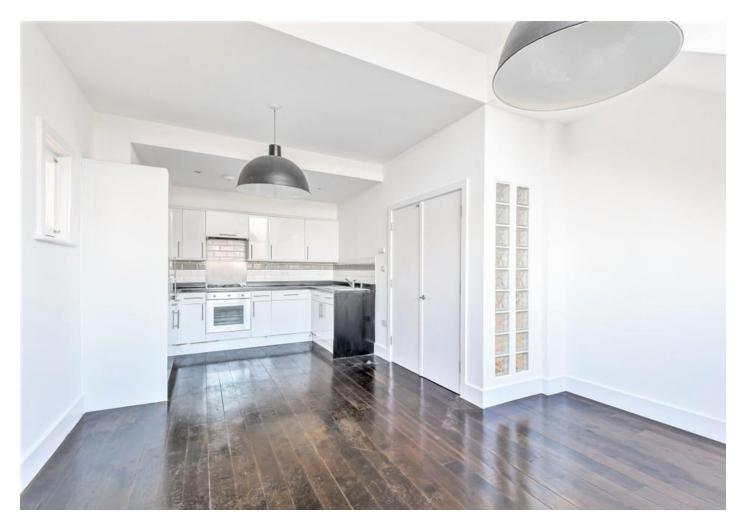

# £2,400 pcm

Elegant and spacious two double bedroom apartment with lots of natural light and high ceilings, located on the top floor of this period conversion with internal 870sqft/81sqm living space. This apartment has been beautifully renovated to a high spec, alongside contemporary decoration and is arranged over three levels. The apartment also benefits from a bright reception room, good size kitchen with mod cons, two good size bedrooms and two bathrooms and has impressive views overlooking the reservoir. Queen Elizabeth Walk is a desirable quiet and well located no through road, within close proximity to shops and cafes, minutes' walk to Stoke Newington, as well as local parks (Clissold Park, Finsbury Park and Woodberry Wetlands). It is served by unparalleled access to Zone Two Victoria/Piccadilly lines, Overground and National Rail, and regular bus

- \*\*\*\* Newly refurbished \*\*\*\*\*
- Two bedroom apartment
- Arranged over over two levels
- Amazing reservoir views
- Excellent local transport links
- 870 Sq.ft / 81 Sqm
- Part furnished (Table only)
- Available now