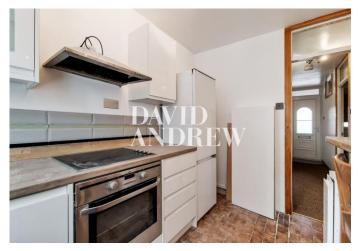

# £1,500 pcm

Spacious one bedroom apartment with a private patio garden located moments from Bounds Green tube station and Bowes Park over ground station.

Property features include a spacious reception room with direct access to a private patio garden, large double bedroom with built in wardrobes, separate kitchen, fully fitted bathroom, ample storage throughout, carpeted throughout, double glazed windows and gas central heating.

- One Bedroom
- Private Patio Garden
- Spacious Reception
- 489sqft/46sqm
- EPC Rating: D
- Offered Unfurnished
- Moments from Bounds Green Statio Available Now