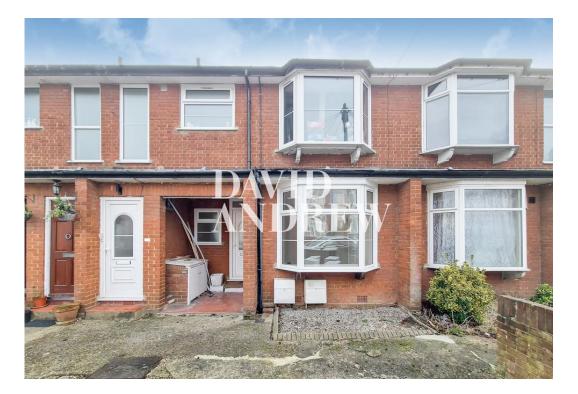

# Whittington Road

# £1,500 pcm

Spacious one bedroom apartment with a private patio garden located moments from Bounds Green tube station and Bowes Park over ground station.

Property features include a spacious reception room with direct access to a private patio garden, large double bedroom with built in wardrobes, separate kitchen, fully fitted bathroom, ample storage throughout, carpeted throughout, double glazed windows and gas central heating.