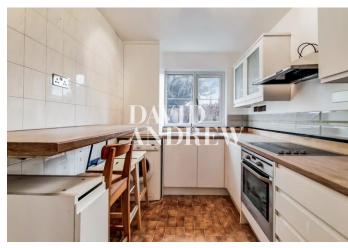

# £1,500 pcm

Spacious one bedroom apartment with a private patio garden located moments from Bounds Green tube station and Bowes Park over ground station.

Property features include a spacious reception room with direct access to a private patio garden, large double bedroom with built in wardrobes, separate kitchen, fully fitted bathroom, ample storage throughout, carpeted throughout, double glazed windows and gas central heating.

- One Bedroom
- Private Patio Garden
- Spacious Reception
- 489sqft/46sqm
- EPC Rating: D
- Offered Unfurnished
- Moments from Bounds Green Statio Available Now