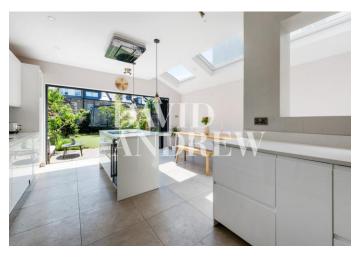

## £5,500 pcm

Beautifully presented five double bedroom mid-terraced Victorian house with two large reception rooms set over five floors and a private garden, moments from Archway Station.

The property comprises of a large double reception room with stunning fireplace, a beautiful modern kitchen which includes a breakfast bar, fully integrated appliances with by-folding doors giving access to a private garden. The second reception room is set on the lower ground floor along with a separate study, a utility area, and a separate WC. Upper levels include five bedrooms, a fully fitted wet room with a separate WC, the master bedroom features a walk-in wardrobe and an ensuite fully fitted modern bathroom. Property includes an abundance of storage space and gas central heating.