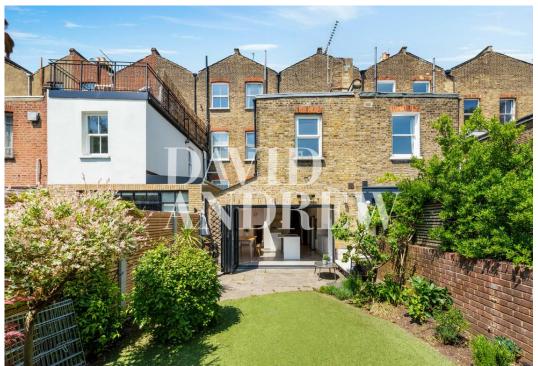

## £5,500 pcm

Beautifully presented five double bedroom mid-terraced Victorian house with two large reception rooms set over five floors and a private garden, moments from Archway Station.

The property comprises of a large double reception room with stunning fireplace, a beautiful modern kitchen which includes a breakfast bar, fully integrated appliances with by-folding doors giving access to a private garden. The second reception room is set on the lower ground floor along with a separate study, a utility area, and a separate WC. Upper levels include five bedrooms, a fully fitted wet room with a separate WC, the master bedroom features a walk-in wardrobe and an ensuite fully fitted modern bathroom. Property includes an abundance of storage space and gas central heating.

- Five Double Bedrooms
- Two Bathrooms
- Two Receptions
- Private Garden

- 2320sqft/215sqm
- Excellent Location
- Offered Part Furnished or Unfurnished
- Available Beginning to Mid July