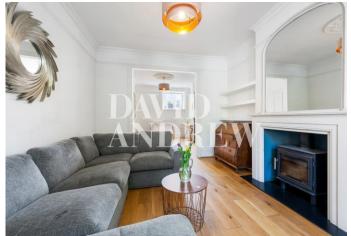

## £5,500 pcm

Beautifully presented five double bedroom mid-terraced Victorian house with two large reception rooms set over five floors and a private garden, moments from Archway Station.

The property comprises of a large double reception room with stunning fireplace, a beautiful modern kitchen which includes a breakfast bar, fully integrated appliances with by-folding doors giving access to a private garden. The second reception room is set on the lower ground floor along with a separate study, a utility area, and a separate WC. Upper levels include five bedrooms, a fully fitted wet room with a separate WC, the master bedroom features a walk-in wardrobe and an ensuite fully fitted modern bathroom. Property includes an abundance of storage space and gas central heating.