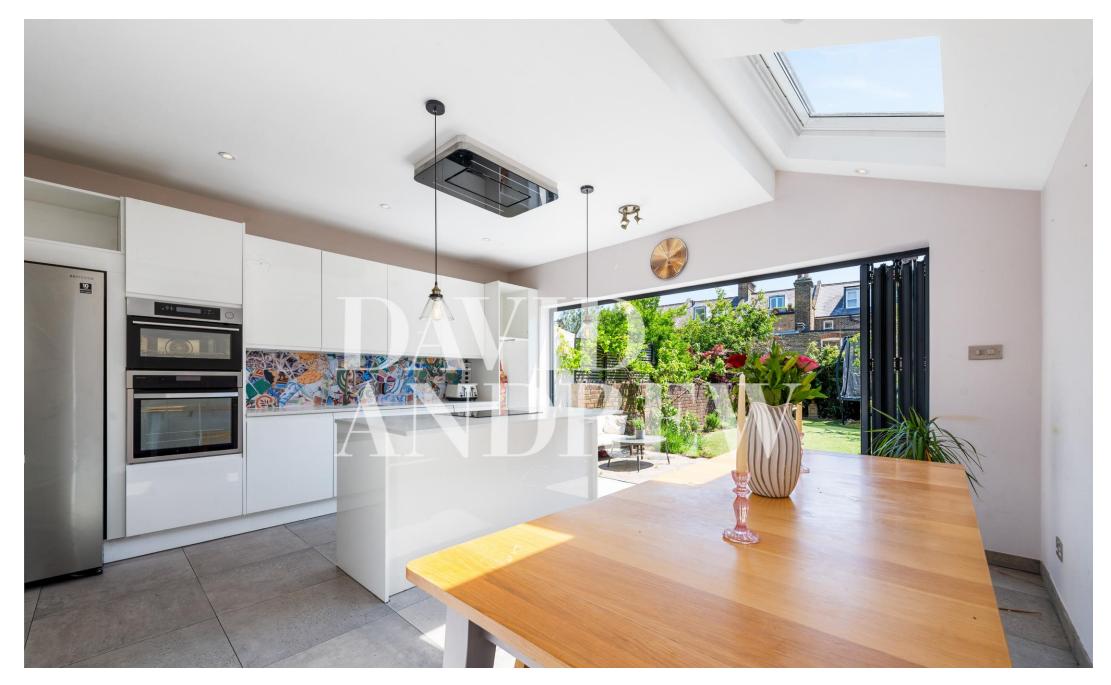

## £5,500 pcm

Beautifully presented five double bedroom mid-terraced Victorian house with two large reception rooms set over five floors and a private garden, moments from Archway Station.

The property comprises of a large double reception room with stunning fireplace, a beautiful modern kitchen which includes a breakfast bar, fully integrated appliances with by-folding doors giving access to a private garden. The second reception room is set on the lower ground floor along with a separate study, a utility area, and a separate WC. Upper levels include five bedrooms, a fully fitted wet room with a separate WC, the master bedroom features a walk-in wardrobe and an ensuite fully fitted modern bathroom. Property includes an abundance of storage space and gas central heating.