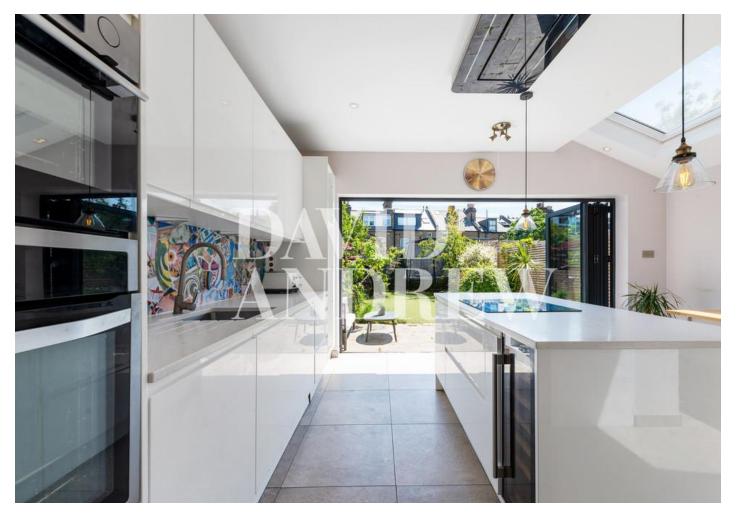

## £5,500 pcm

Beautifully presented five double bedroom mid-terraced Victorian house with two large reception rooms set over five floors and a private garden, moments from Archway Station.

The property comprises of a large double reception room with stunning fireplace, a beautiful modern kitchen which includes a breakfast bar, fully integrated appliances with by-folding doors giving access to a private garden. The second reception room is set on the lower ground floor along with a separate study, a utility area, and a separate WC. Upper levels include five bedrooms, a fully fitted wet room with a separate WC, the master bedroom features a walk-in wardrobe and an ensuite fully fitted modern bathroom. Property includes an abundance of storage space and gas central heating.