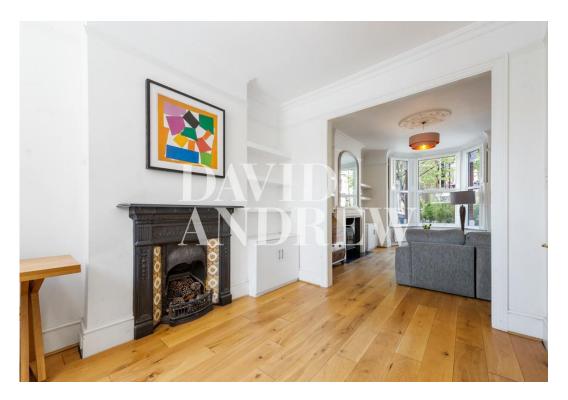

## £5,500 pcm

Beautifully presented five double bedroom mid-terraced Victorian house with two large reception rooms set over five floors and a private garden, moments from Archway Station.

The property comprises of a large double reception room with stunning fireplace, a beautiful modern kitchen which includes a breakfast bar, fully integrated appliances with by-folding doors giving access to a private garden. The second reception room is set on the lower ground floor along with a separate study, a utility area, and a separate WC. Upper levels include five bedrooms, a fully fitted wet room with a separate WC, the master bedroom features a walk-in wardrobe and an ensuite fully fitted modern bathroom. Property includes an abundance of storage space and gas central heating.