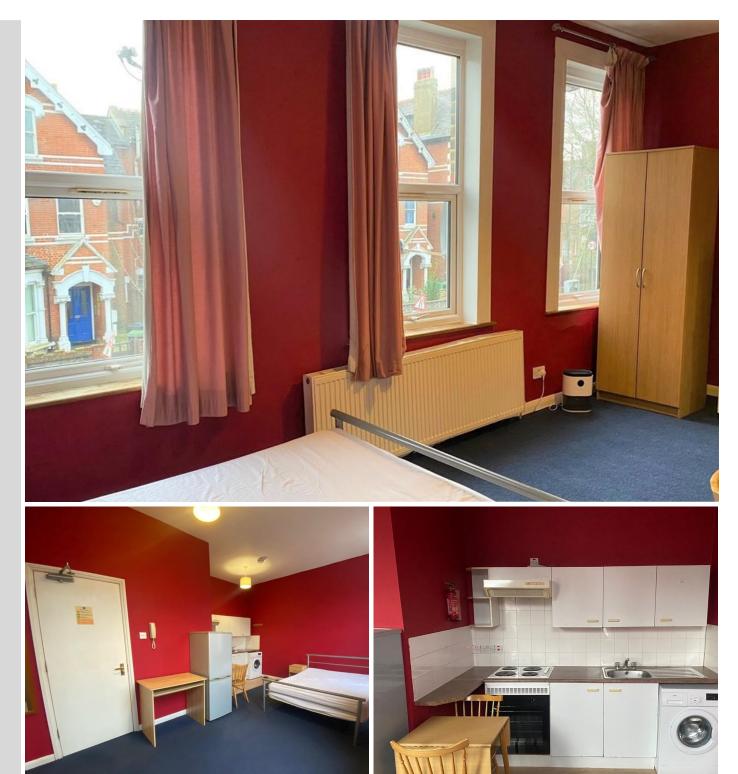

## £1,100 pcm

Electricity, Water & Gas Included

Presenting a great value studio flat in a prime position to explore Finsbury Park and take advantage of transport links into central London.

This studio can be fully furnished or empty, with a lovely SHARED 3-piece bathroom (shared between 2 other flats) and the only bills you need to pay: Council Tax & Wi-Fi if you need it. Communal spaces cleaned professionally weekly (including bathroom)

Repaint available dependent on offer | STRICTLY NO PETS

- Spacious Studio Flat
- Electricity, Water & Gas Included
- Shared Bathroom
- Parkland Walk
- Walking Distance to Finsbury park
- Transport links via Tube & Overground
- Furnished
- Double Glazing Windows