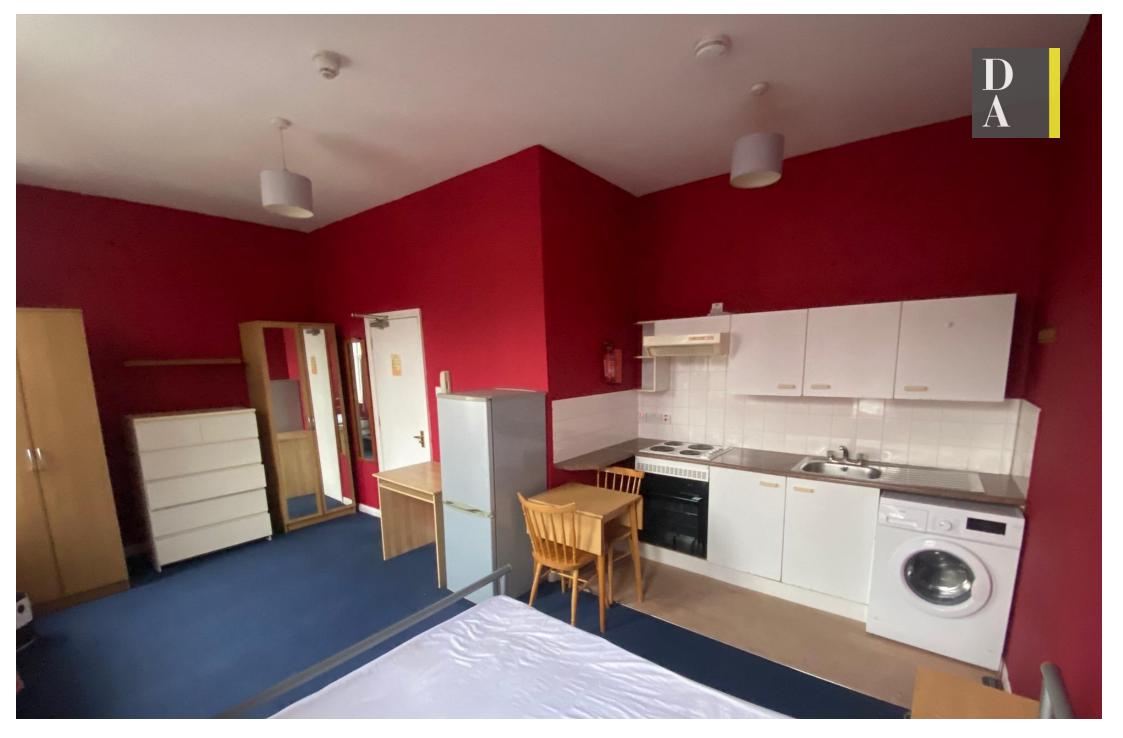

## £1,100 pcm

Electricity, Water & Gas Included

Presenting a great value studio flat in a prime position to explore Finsbury Park and take advantage of transport links into central London.

This studio can be fully furnished or empty, with a lovely SHARED 3-piece bathroom (shared between 2 other flats) and the only bills you need to pay: Council Tax & Wi-Fi if you need it. Communal spaces cleaned professionally weekly (including bathroom)

Repaint available dependent on offer | STRICTLY NO PETS

- Spacious Studio Flat
- Electricity, Water & Gas Included
- Shared Bathroom
- Parkland Walk
- Walking Distance to Finsbury park
- Transport links via Tube & Overground
- Furnished
- Double Glazing Windows