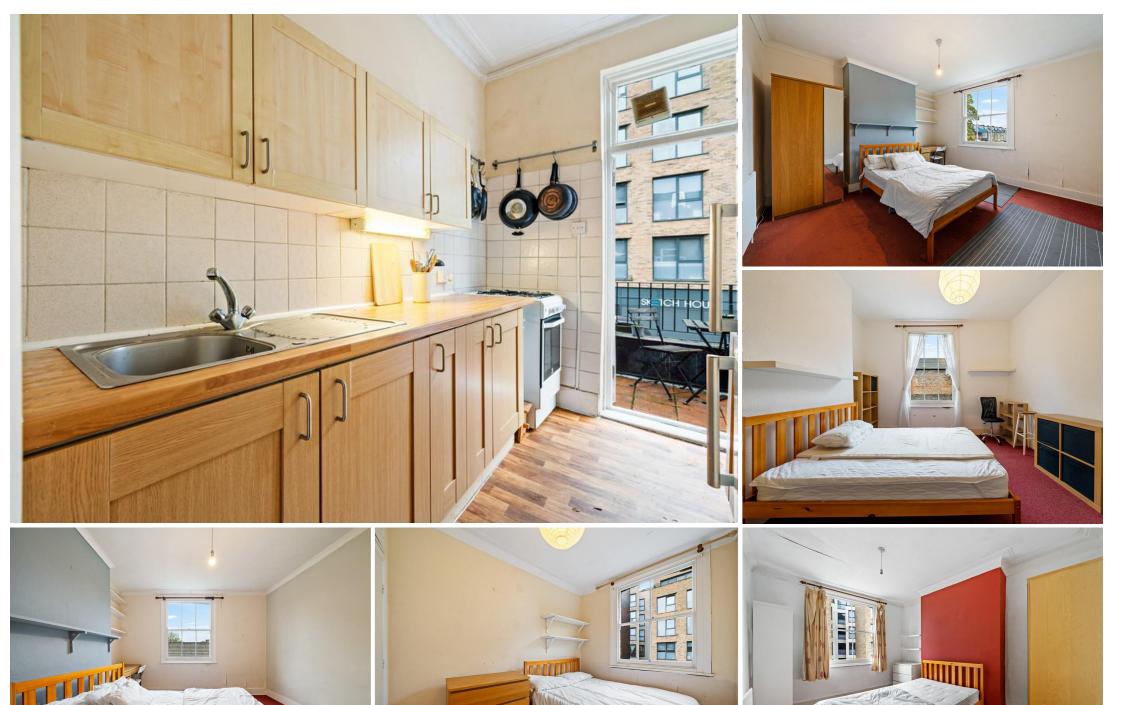

# £2,700 pcm

Presenting a great value four bedroom property in the heart of Finsbury Park on the doorstep of the tube station, with excellent transport links into central London.

Comprised of four double bedrooms set across three floors with a separate living area and two bathrooms. Complimented by a private terrace and large windows that allow an abundance of natural light.

Location is key, situated only 0.2 (4 minutes) walk to Finsbury Park station with rail links and Piccadilly & Victoria lines.

- 4 Minutes Walk to Finsbury Park Station
- 4 Double Bedrooms
- New Boiler
- Private Terrace
- 2 x Bathrooms
- Available From Mid January
- EPC: D
- Council Band: E