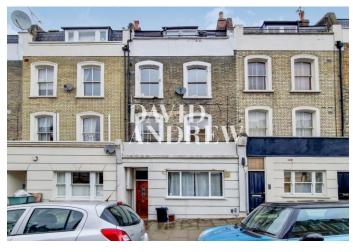

# Tollington Way

£1,600 pcm

A lovely well-presented one double bedroom period conversion property, in great condition. Located within reasonable distance of Holloway & Finsbury Park tube stations.

Property features include a spacious open plan kitchen & reception room, laminate flooring throughout, large windows offering natural light, original kitchen & bathroom features, furnishings (if required) in great condition offering a homely welcoming feel, two large storage rooms separate to the apartment, gas central heating and on street permitted parking available.

Tollington Way is ideally located within easy reach of an array of trendy shops and restaurants, also providing excellent transport connections into central London via bus routes & tube stations (Holloway Road & Finsbury Park). Offered furnished or unfurnished - the landlord is flexible. Available 6th of March.