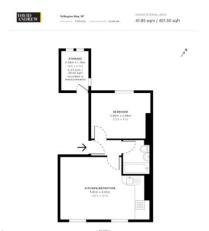

- One Double Bedroom
- Open Plan
- Excellent Condition
- Permit Parking

- Comprising 451.55SQFT/41.95SQM
- EPC rating: D
- Flexible Furnishings
- Available 6th of March