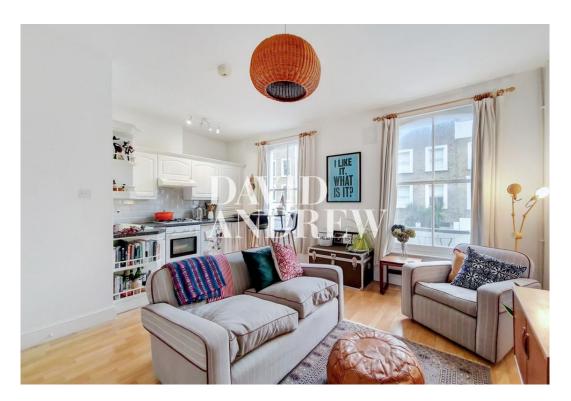

# Tollington Way

£1,600 pcm

A lovely well-presented one double bedroom period conversion property, in great condition. Located within reasonable distance of Holloway & Finsbury Park tube stations.

Property features include a spacious open plan kitchen & reception room, laminate flooring throughout, large windows offering natural light, original kitchen & bathroom features, furnishings (if required) in great condition offering a homely welcoming feel, two large storage rooms separate to the apartment, gas central heating and on street permitted parking available.

- One Double Bedroom
- Open Plan
- Excellent Condition
- Permit Parking

- Comprising 451.55SQFT/41.95SQM
- EPC rating: D
- Flexible Furnishings
- Available 6th of March