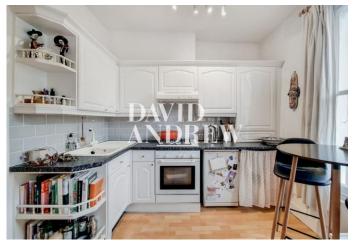

# Tollington Way

£1,600 pcm

A lovely well-presented one double bedroom period conversion property, in great condition. Located within reasonable distance of Holloway & Finsbury Park tube stations.

Property features include a spacious open plan kitchen & reception room, laminate flooring throughout, large windows offering natural light, original kitchen & bathroom features, furnishings (if required) in great condition offering a homely welcoming feel, two large storage rooms separate to the apartment, gas central heating and on street permitted parking available.

- One Double Bedroom
- Open Plan
- Excellent Condition
- Permit Parking

- Comprising 451.55SQFT/41.95SQM
- EPC rating: D
- Flexible Furnishings
- Available 6th of March