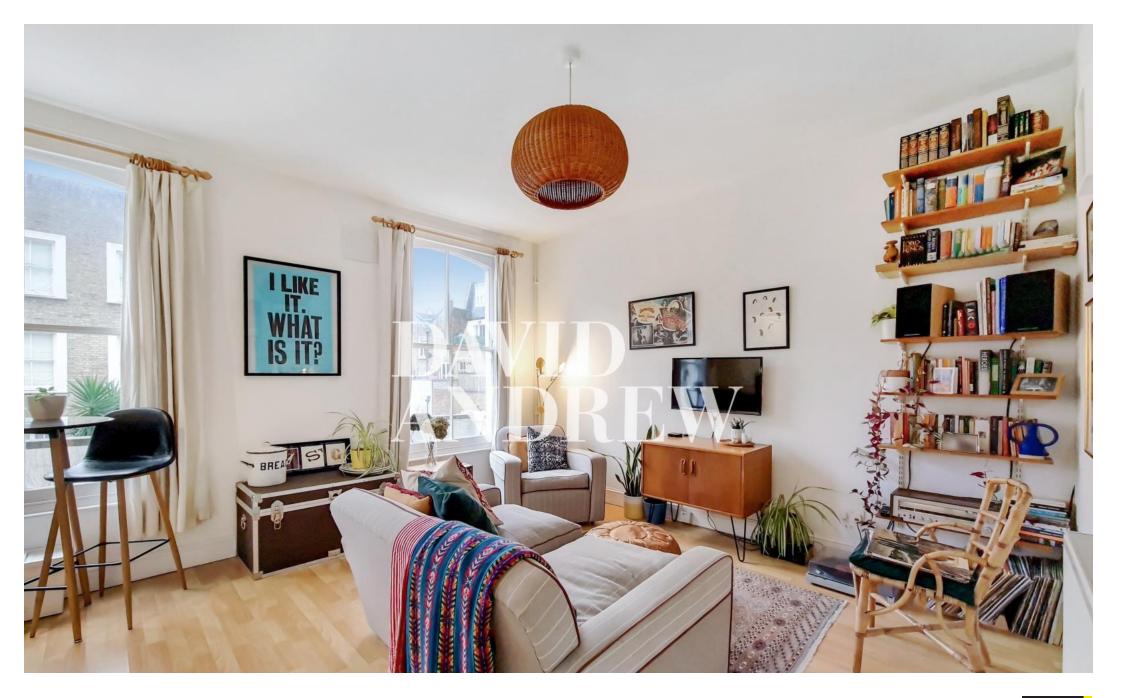

# Tollington Way

£1,600 pcm

A lovely well-presented one double bedroom period conversion property, in great condition. Located within reasonable distance of Holloway & Finsbury Park tube stations.

Property features include a spacious open plan kitchen & reception room, laminate flooring throughout, large windows offering natural light, original kitchen & bathroom features, furnishings (if required) in great condition offering a homely welcoming feel, two large storage rooms separate to the apartment, gas central heating and on street permitted parking available.

- One Double Bedroom
- Open Plan
- Excellent Condition
- Permit Parking

- Comprising 451.55SQFT/41.95SQM
- EPC rating: D
- Flexible Furnishings
- Available 6th of March