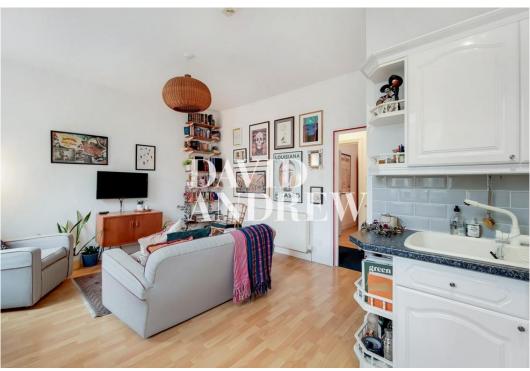

# Tollington Way

£1,600 pcm

A lovely well-presented one double bedroom period conversion property, in great condition. Located within reasonable distance of Holloway & Finsbury Park tube stations.

Property features include a spacious open plan kitchen & reception room, laminate flooring throughout, large windows offering natural light, original kitchen & bathroom features, furnishings (if required) in great condition offering a homely welcoming feel, two large storage rooms separate to the apartment, gas central heating and on street permitted parking available.

- One Double Bedroom
- Open Plan
- Excellent Condition
- Permit Parking

- Comprising 451.55SQFT/41.95SQM
- EPC rating: D
- Flexible Furnishings
- Available 6th of March