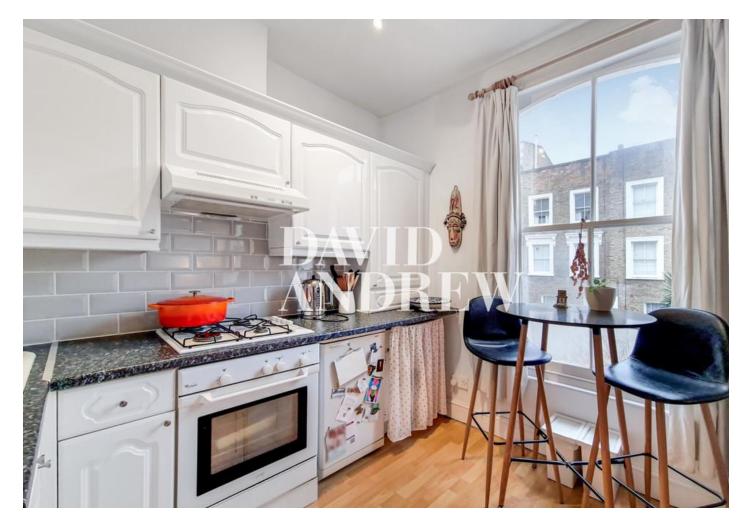

# Tollington Way

£1,600 pcm

A lovely well-presented one double bedroom period conversion property, in great condition. Located within reasonable distance of Holloway & Finsbury Park tube stations.

Property features include a spacious open plan kitchen & reception room, laminate flooring throughout, large windows offering natural light, original kitchen & bathroom features, furnishings (if required) in great condition offering a homely welcoming feel, two large storage rooms separate to the apartment, gas central heating and on street permitted parking available.