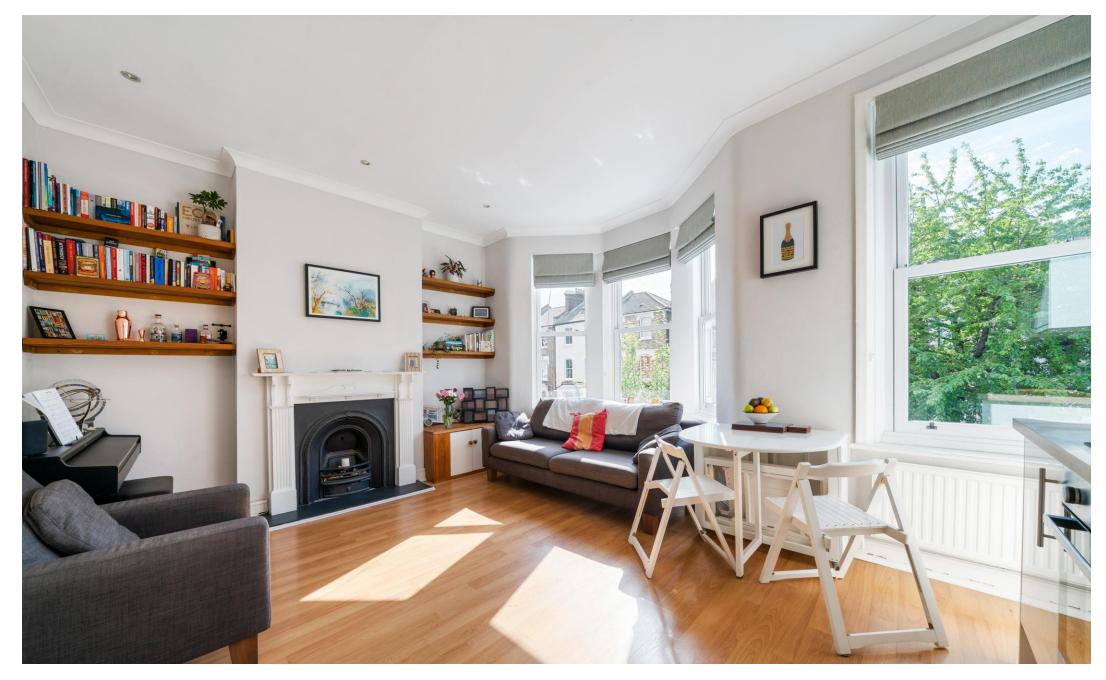

# Albert Road

£2,250 pcm

Presenting a spacious two double bedroom property arranged over the first floor of this attractive Victorian conversion, offering 571 SQ FT / 53.1 SQM of light and airy internal living space.

Nestled in the heart of Stroud Green, N4, this attractive flat offers natural light, a well equipped kitchen, 3 piece bathroom, double glazed windows, central gas heating - and perfect for two sharers or the professional couple/single.

- Two Double Bedrooms
- Wonderful Living Space
- Excellent Condition
- Council Tax Band: C

- 571sqft/53sqm
- EPC Rating: C
- Offered Unfurnished
- Available 6th of December