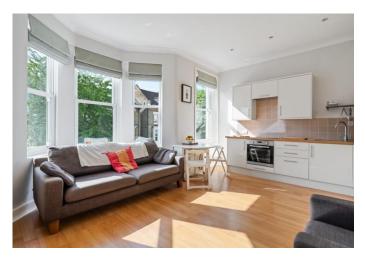

# Albert Road

£2,250 pcm

Presenting a spacious two double bedroom property arranged over the first floor of this attractive Victorian conversion, offering 571 SQ FT / 53.1 SQM of light and airy internal living space.

Nestled in the heart of Stroud Green, N4, this attractive flat offers natural light, a well equipped kitchen, 3 piece bathroom, double glazed windows, central gas heating - and perfect for two sharers or the professional couple/single.

- Two Double Bedrooms
- Wonderful Living Space
- Excellent Condition
- Council Tax Band: C

- 571sqft/53sqm
- EPC Rating: C
- Offered Unfurnished
- Available 6th of December