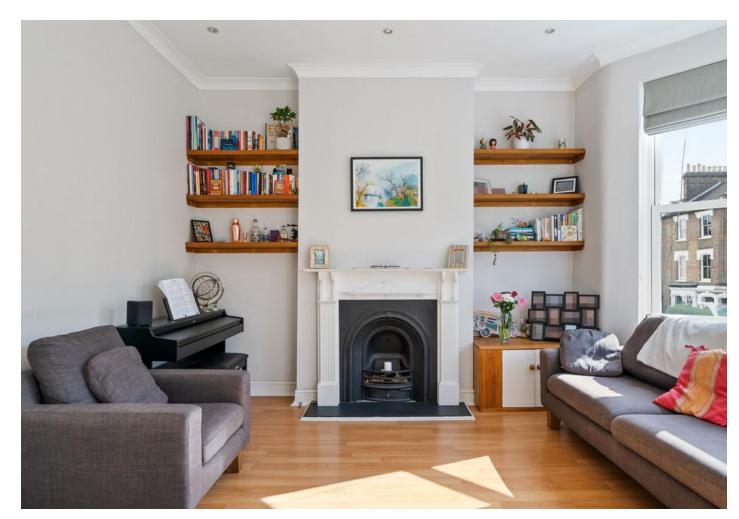

# Albert Road

£2,250 pcm

Presenting a spacious two double bedroom property arranged over the first floor of this attractive Victorian conversion, offering 571 SQ FT / 53.1 SQM of light and airy internal living space.

Nestled in the heart of Stroud Green, N4, this attractive flat offers natural light, a well equipped kitchen, 3 piece bathroom, double glazed windows, central gas heating - and perfect for two sharers or the professional couple/single.

- Two Double Bedrooms
- Wonderful Living Space
- Excellent Condition
- Council Tax Band: C

- 571sqft/53sqm
- EPC Rating: C
- Offered Unfurnished
- Available 6th of December