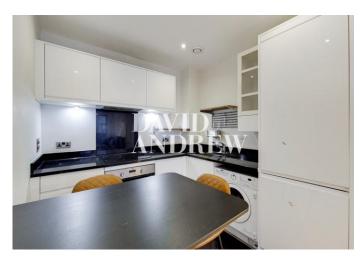

# £2,150 pcm

Modern two-bedroom apartment in this waterside development with amazing views from a private terrace overlooking the reservoir and infamous castle climbing centre. Internally the apartment offers 53Sqm / 571 Sq. ft of bright living space which boasts of a spacious open plan kitchen with direct access to private terrace with tranquil waterside views. Two bedrooms one with dual access ensuite option. A Arranged over the fourth floor and is presented in excellent condition benefitting from plenty of natural light throughout, offering modern living perfect for a couple or two professional sharers looking to live in a vibrant and well-connected location. Available now Part furnished.

- Two bedroom modem apartment Excellent Location
- Private roof terrace
- Direct reservoir views
- Spacious open plan living
- 53Sqm / 571 Sq. ft
- Part furnished
- Available now