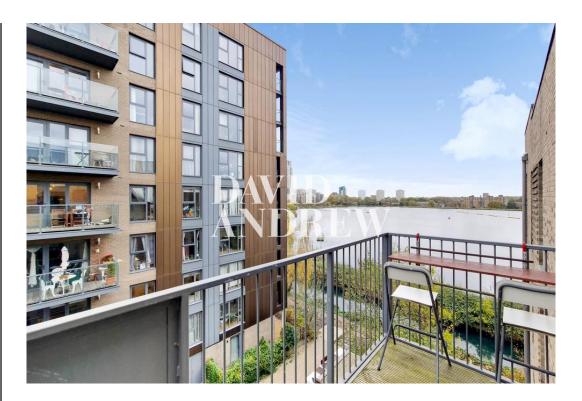

# £2,150 pcm

Modern two-bedroom apartment in this waterside development with amazing views from a private terrace overlooking the reservoir and infamous castle climbing centre. Internally the apartment offers 53Sqm / 571 Sq. ft of bright living space which boasts of a spacious open plan kitchen with direct access to private terrace with tranquil waterside views. Two bedrooms one with dual access ensuite option. A Arranged over the fourth floor and is presented in excellent condition benefitting from plenty of natural light throughout, offering modern living perfect for a couple or two professional sharers looking to live in a vibrant and well-connected location. Available now Part furnished.

- Two bedroom modem apartment Excellent Location
- Private roof terrace
- Direct reservoir views
- Spacious open plan living
- 53Sqm / 571 Sq. ft
- Part furnished
- Available now