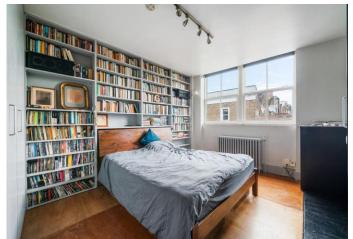

# Hornsey Road

Offers Over £635,000 Leasehold

This charming, architect-designed flat sits on the second floor of a former industrial property on Hornsey Road. The apartment offers 941 square feet of living space and comprises three bedrooms, two bathrooms (one ensuite) and an open plan kitchen reception. Two large, sash windows and a skylight flood the kitchen and living room with an abundance of natural light. The flat benefits from ample storage with built-in shelving lining the walls of the living room and main bedroom. The original flooring and chunky, castiron radiators add a sympathetic nod to the building's industrial past and a well-maintained communal garden at the back of the building offers a place for residents to relax outside.

- 941 sqft / 87.4 sqm
- 3 bedrooms
- 2 bathrooms
- Leasehold

- Communal garden
- Converted factory
- Open-plan kitchen/reception
- Original features