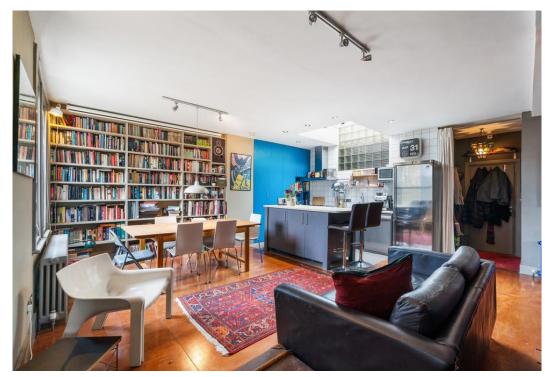

# Hornsey Road

Offers Over £635,000 Leasehold

This charming, architect-designed flat sits on the second floor of a former industrial property on Hornsey Road. The apartment offers 941 square feet of living space and comprises three bedrooms, two bathrooms (one ensuite) and an open plan kitchen reception. Two large, sash windows and a skylight flood the kitchen and living room with an abundance of natural light. The flat benefits from ample storage with built-in shelving lining the walls of the living room and main bedroom. The original flooring and chunky, castiron radiators add a sympathetic nod to the building's industrial past and a well-maintained communal garden at the back of the building offers a place for residents to relax outside.