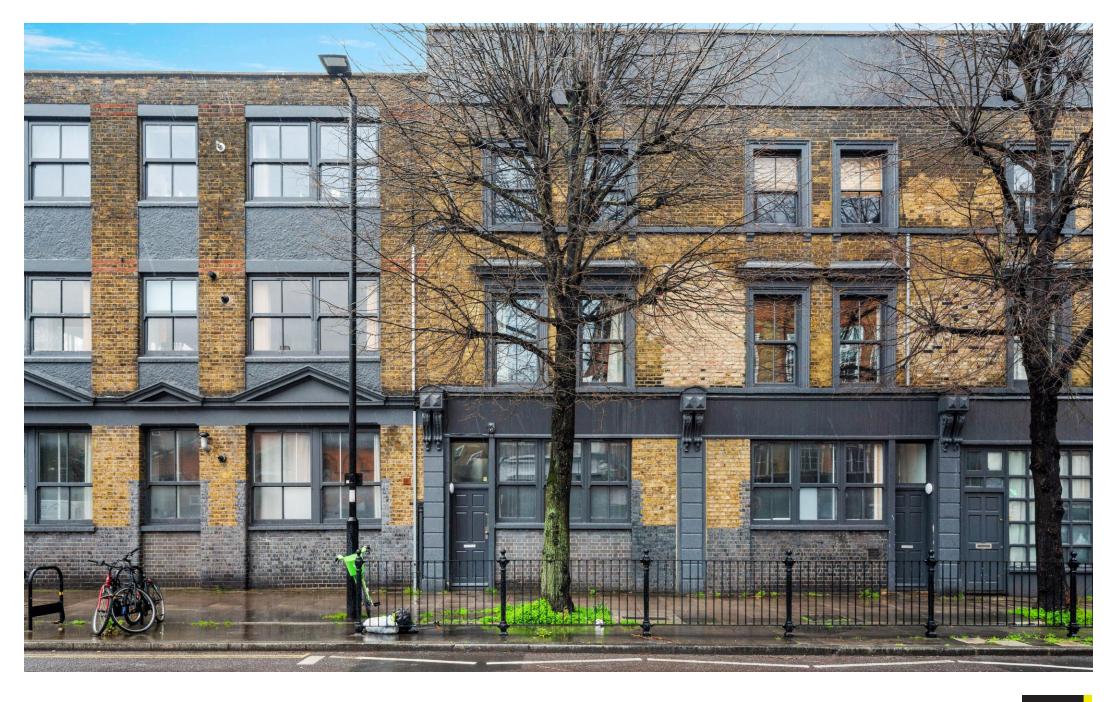

# Hornsey Road

Offers Over £635,000 Leasehold

This charming, architect-designed flat sits on the second floor of a former industrial property on Hornsey Road. The apartment offers 941 square feet of living space and comprises three bedrooms, two bathrooms (one ensuite) and an open plan kitchen reception. Two large, sash windows and a skylight flood the kitchen and living room with an abundance of natural light. The flat benefits from ample storage with built-in shelving lining the walls of the living room and main bedroom. The original flooring and chunky, castiron radiators add a sympathetic nod to the building's industrial past and a well-maintained communal garden at the back of the building offers a place for residents to relax outside.