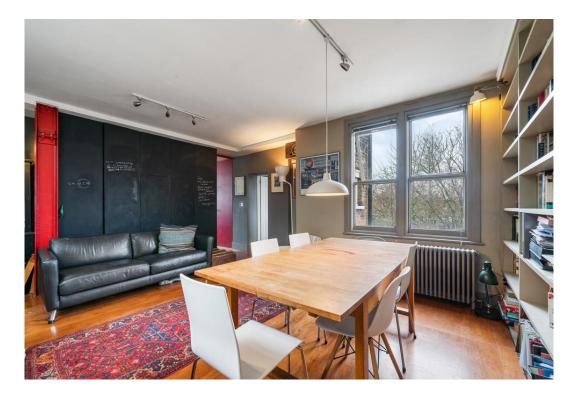

# Hornsey Road

Offers Over £635,000 Leasehold

This charming, architect-designed flat sits on the second floor of a former industrial property on Hornsey Road. The apartment offers 941 square feet of living space and comprises three bedrooms, two bathrooms (one ensuite) and an open plan kitchen reception. Two large, sash windows and a skylight flood the kitchen and living room with an abundance of natural light. The flat benefits from ample storage with built-in shelving lining the walls of the living room and main bedroom. The original flooring and chunky, castiron radiators add a sympathetic nod to the building's industrial past and a well-maintained communal garden at the back of the building offers a place for residents to relax outside.