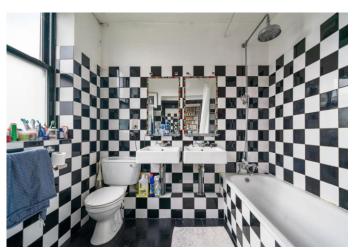

# Hornsey Road

Offers Over £635,000 Leasehold

This charming, architect-designed flat sits on the second floor of a former industrial property on Hornsey Road. The apartment offers 941 square feet of living space and comprises three bedrooms, two bathrooms (one ensuite) and an open plan kitchen reception. Two large, sash windows and a skylight flood the kitchen and living room with an abundance of natural light. The flat benefits from ample storage with built-in shelving lining the walls of the living room and main bedroom. The original flooring and chunky, castiron radiators add a sympathetic nod to the building's industrial past and a well-maintained communal garden at the back of the building offers a place for residents to relax outside.

- 941 sqft / 87.4 sqm
- 3 bedrooms
- 2 bathrooms
- Leasehold

- Communal garden
- Converted factory
- Open-plan kitchen/reception
- Original features