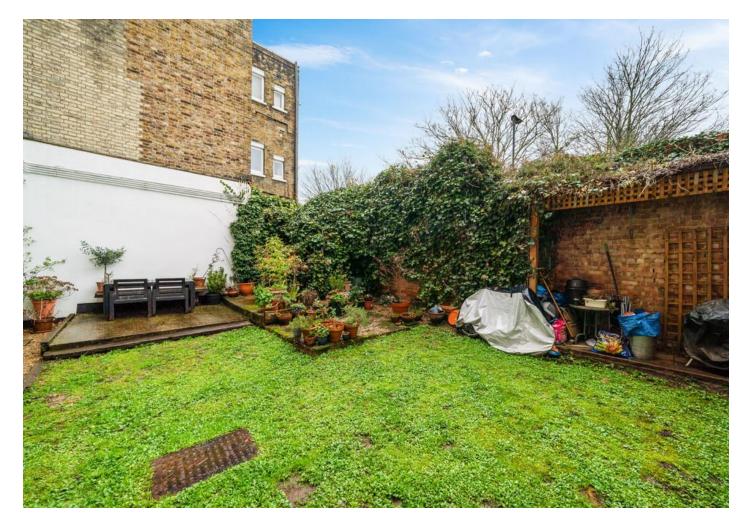

# Hornsey Road

Offers Over £635,000 Leasehold

This charming, architect-designed flat sits on the second floor of a former industrial property on Hornsey Road. The apartment offers 941 square feet of living space and comprises three bedrooms, two bathrooms (one ensuite) and an open plan kitchen reception. Two large, sash windows and a skylight flood the kitchen and living room with an abundance of natural light. The flat benefits from ample storage with built-in shelving lining the walls of the living room and main bedroom. The original flooring and chunky, castiron radiators add a sympathetic nod to the building's industrial past and a well-maintained communal garden at the back of the building offers a place for residents to relax outside.