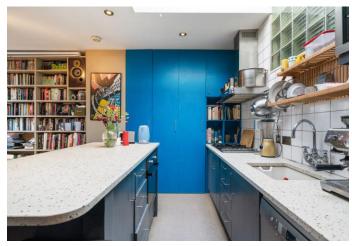

# Hornsey Road

Offers Over £635,000 Leasehold

This charming, architect-designed flat sits on the second floor of a former industrial property on Hornsey Road. The apartment offers 941 square feet of living space and comprises three bedrooms, two bathrooms (one ensuite) and an open plan kitchen reception. Two large, sash windows and a skylight flood the kitchen and living room with an abundance of natural light. The flat benefits from ample storage with built-in shelving lining the walls of the living room and main bedroom. The original flooring and chunky, castiron radiators add a sympathetic nod to the building's industrial past and a well-maintained communal garden at the back of the building offers a place for residents to relax outside.

- 941 sqft / 87.4 sqm
- 3 bedrooms
- 2 bathrooms
- Leasehold

- Communal garden
- Converted factory
- Open-plan kitchen/reception
- Original features