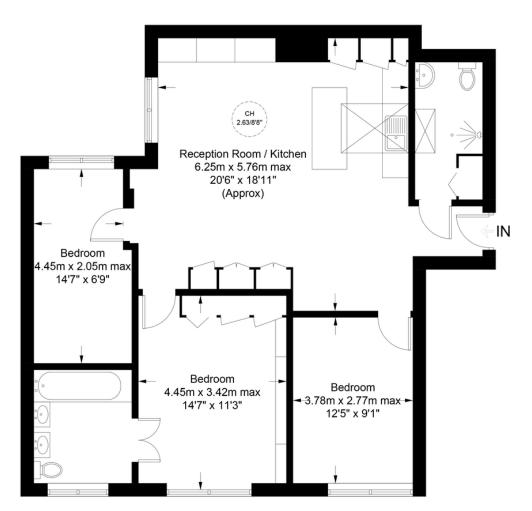

### Hornsey Road, N7

Approximate Gross Internal Area = 941 sq ft / 87.4 sq m

**Second Floor** 

Certified
Property
Measurer
This plan is for layout guidance only. Not drawn to scale unless stated. Windows and door openings are approximate. Whilst every care is taken in the preparation of this plan, please check all dimensions the states and compass bearings before making any decisions reliant upon them. (ID952876)