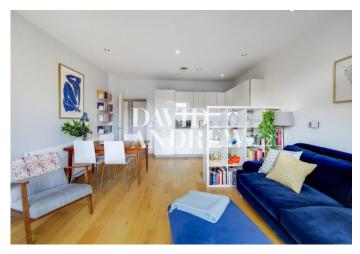

# £2,000 pcm

Offering a beautifully presented one-bedroom modern apartment arranged over the first floor of this secure development located close to Clissold Park, Manor house & Finsbury Park tube stations. This first-floor apartment offers 54 Sqm / 590sq.ft of bright modern living. Features include a generous open plan lounge and kitchen with direct access to a private terrace, a large double bedroom with built-in wardrobes also access to the private terrace plus three-piece fully tiled bathroom suite with both bath and shower facilities.

- One bedroom apartment
- Private roof terrace
- Extremely energy efficient
- Large open plan lounge / kitcher•
- Excellent Location
- 590 Sq.ft / 54 Sqm
- Unfurnished / part furnished

Available 12th December 2022