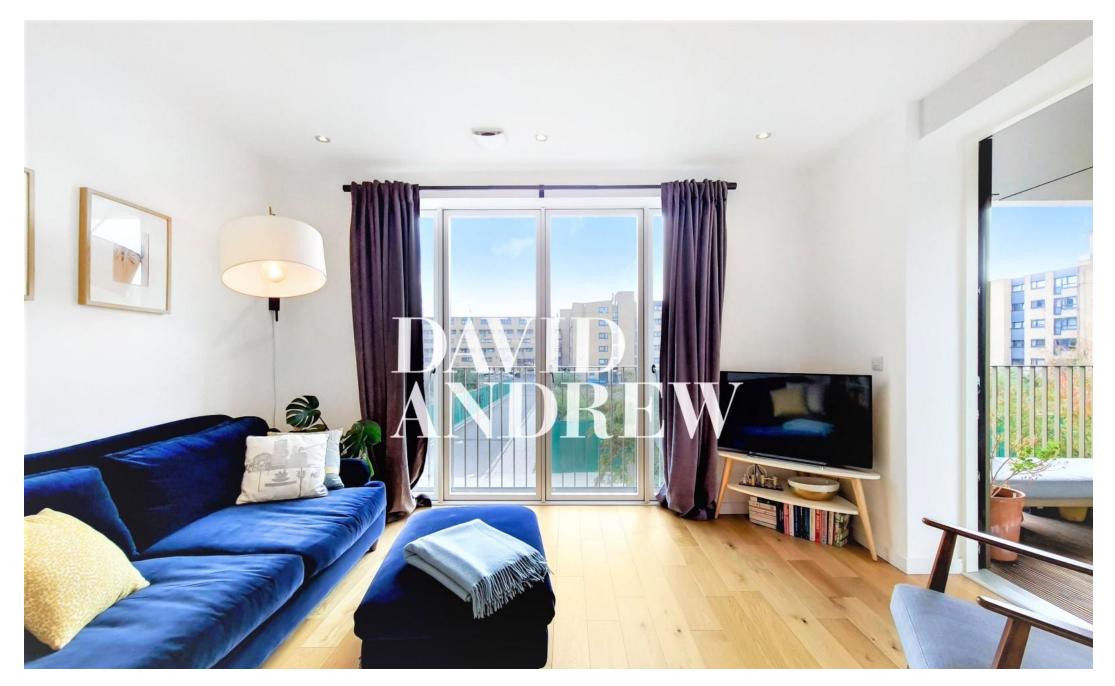

# £2,000 pcm

Offering a beautifully presented one-bedroom modern apartment arranged over the first floor of this secure development located close to Clissold Park, Manor house & Finsbury Park tube stations. This first-floor apartment offers 54 Sqm / 590sq.ft of bright modern living. Features include a generous open plan lounge and kitchen with direct access to a private terrace, a large double bedroom with built-in wardrobes also access to the private terrace plus three-piece fully tiled bathroom suite with both bath and shower facilities.

- One bedroom apartment
- Private roof terrace
- Extremely energy efficient
- Large open plan lounge / kitcher•
- Excellent Location
- 590 Sq.ft / 54 Sqm
- Unfurnished / part furnished

Available 12th December 2022