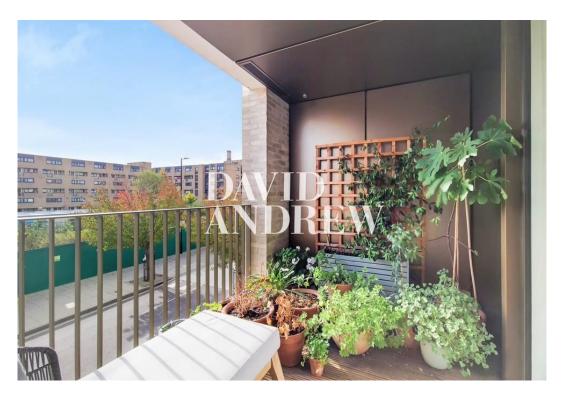

# £2,000 pcm

Offering a beautifully presented one-bedroom modern apartment arranged over the first floor of this secure development located close to Clissold Park, Manor house & Finsbury Park tube stations. This first-floor apartment offers 54 Sqm / 590sq.ft of bright modern living. Features include a generous open plan lounge and kitchen with direct access to a private terrace, a large double bedroom with built-in wardrobes also access to the private terrace plus three-piece fully tiled bathroom suite with both bath and shower facilities.

- One bedroom apartment
- Private roof terrace
- Extremely energy efficient
- Large open plan lounge / kitcher•
- Excellent Location
- 590 Sq.ft / 54 Sqm
- Unfurnished / part furnished

Available 12th December 2022