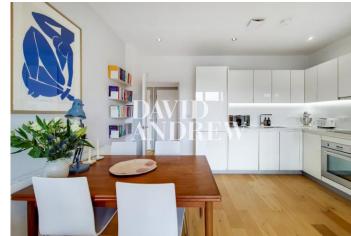

# £2,000 pcm

Offering a beautifully presented one-bedroom modern apartment arranged over the first floor of this secure development located close to Clissold Park, Manor house & Finsbury Park tube stations. This first-floor apartment offers 54 Sqm / 590sq.ft of bright modern living. Features include a generous open plan lounge and kitchen with direct access to a private terrace, a large double bedroom with built-in wardrobes also access to the private terrace plus three-piece fully tiled bathroom suite with both bath and shower facilities.