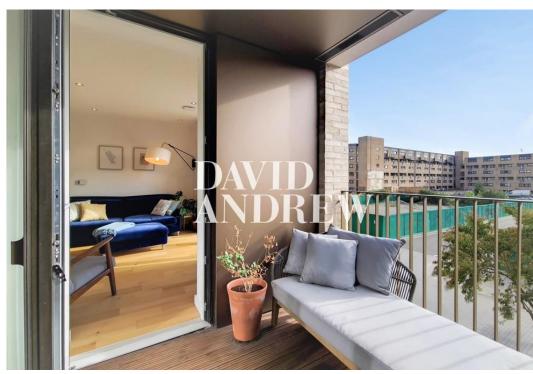

# £2,000 pcm

Offering a beautifully presented one-bedroom modern apartment arranged over the first floor of this secure development located close to Clissold Park, Manor house & Finsbury Park tube stations. This first-floor apartment offers 54 Sqm / 590sq.ft of bright modern living. Features include a generous open plan lounge and kitchen with direct access to a private terrace, a large double bedroom with built-in wardrobes also access to the private terrace plus three-piece fully tiled bathroom suite with both bath and shower facilities.

- One bedroom apartment
- Private roof terrace
- Extremely energy efficient
- Large open plan lounge / kitcher•
- Excellent Location
- 590 Sq.ft / 54 Sqm
- Unfurnished / part furnished

Available 12th December 2022