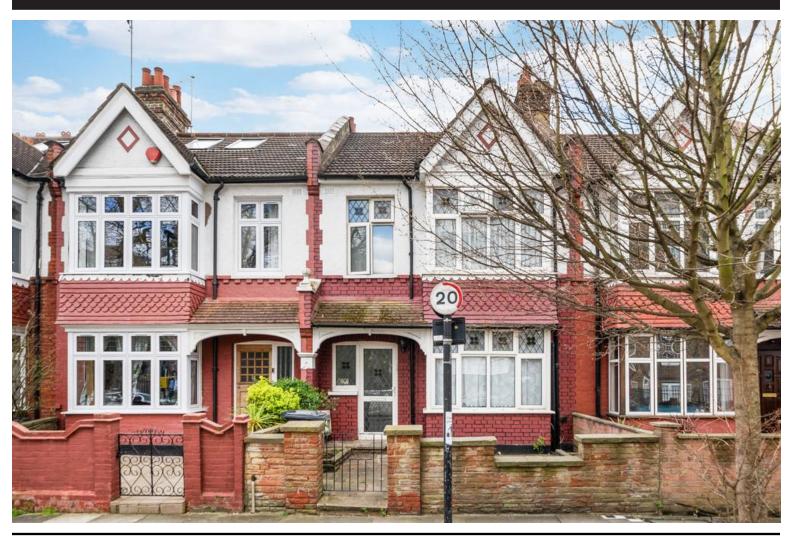

## Biddestone Road, N7 9RA

£1,000,000 Freehold

A delightful, mid-terraced family home located opposite the entrance to Biddestone Park and benefitting from almost 1,300 square feet of living space. This freehold house comprises three bedrooms, two reception rooms, a kitchen/dining room opening on to a large conservatory, family bathroom, separate shower room and a south-west facing rear garden. The property would lend itself to nicely to a rear extension and/or an attic extension for buyers looking to add additional living space and value.

Biddestone Road is within has easy access of the Underground at

- 1294 sqft / 120.2 sqm
- 3 bedrooms
- 2 bathrooms
- Freehold
- Chain free
- Private garden
- 2 reception rooms
- Good transport links

Archway office