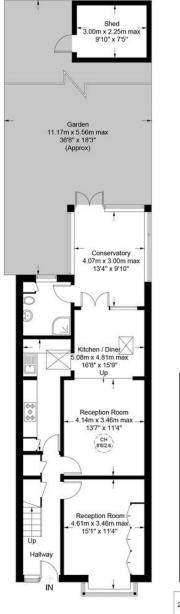

# Biddestone Road, N7

Approximate Gross Internal Area = 1294 sq ft / 120.2 sq m Shed = 72 sq ft / 6.7 sq m Total = 1366 sq ft / 126.9 sq m

Ground Floor

First Floor

This plan is for layout guidance only. Not drawn to scale unless stated. Windows and door openings are approximate. Whilst every care is taken in the preparation of this plan, please check all dimensions, shapes and compass bearings before making any decisions reliant upon them. (ID951043)