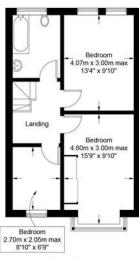

# Biddestone Road, N7

Approximate Gross Internal Area = 1294 sq ft / 120.2 sq m Shed = 72 sq ft / 6.7 sq m Total = 1366 sq ft / 126.9 sq m

Ground Floor

First Floor

This plan is for layout guidance only. Not drawn to scale unless stated. Windows and door openings are approximate. Whilst every care is taken in the preparation of this plan, please check all dimensions, shapes and compass bearings before making any decisions reliant upon them. (ID951043)