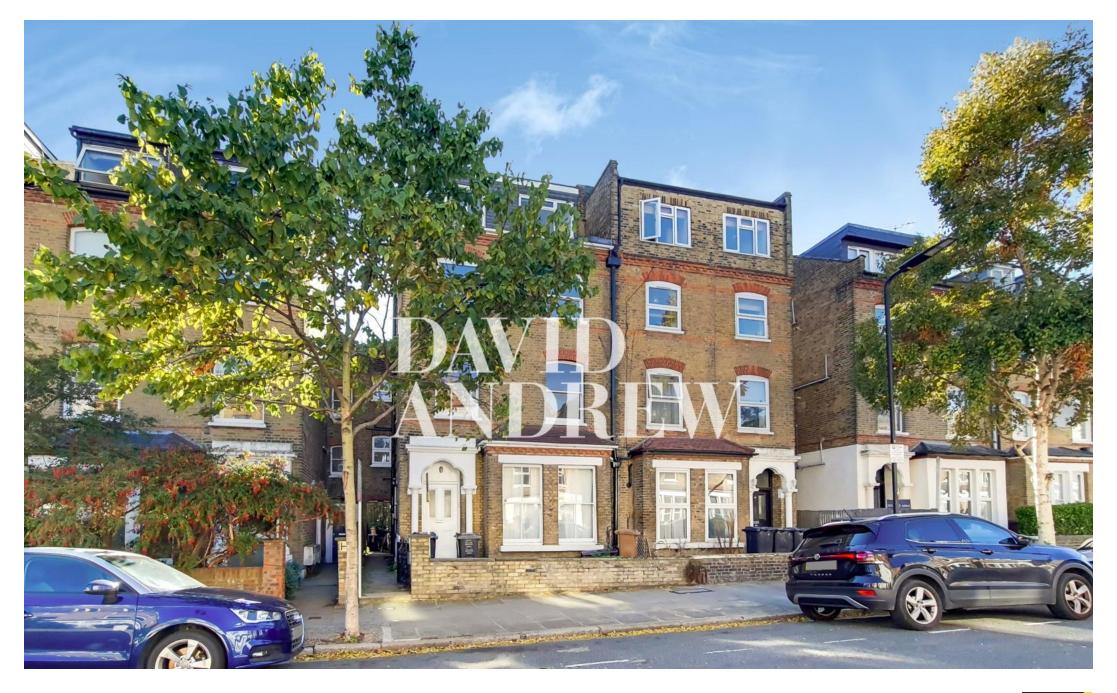

# Alexandra Grove

# £1,850 pcm

Newly refurbished second floor one bedroom apartment in this impressive semi-detached Victorian conversion. Internally the property offers 43 Sqm / 464 Sq. ft of bright space that include a large living room leading to a semi open plan kitchen fully fitted, generous double bedroom with built-in storage and fully fitted bathroom with brick tiling.

The apartment is located a short walking distance from Finsbury Park and Manor House Stations. An abundance of local bus routes are also available with access in and out of the city. Available now part / unfurnished