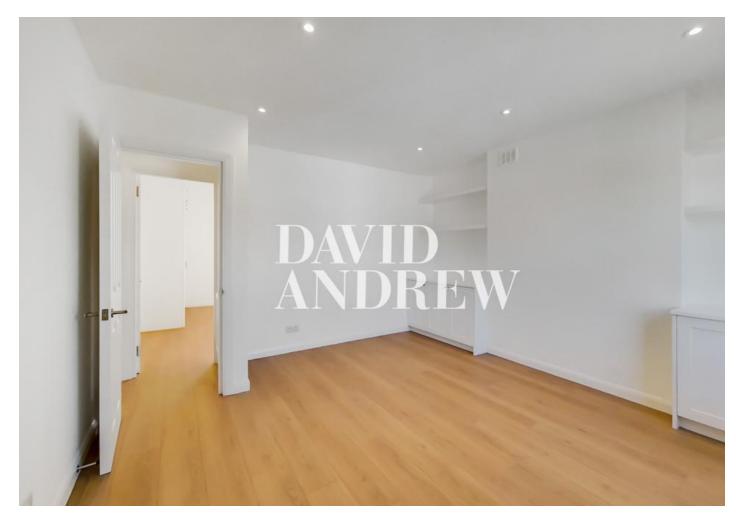

# £1,850 pcm

Newly refurbished second floor one bedroom apartment in this impressive semi-detached Victorian conversion. Internally the property offers 43 Sqm / 464 Sq. ft of bright space that include a large living room leading to a semi open plan kitchen fully fitted, generous double bedroom with built-in storage and fully fitted bathroom with brick tiling.

- One bedroom apartment
- Victorian conversion
- Second floor
- Plenty of natural light / storage Available now
- virtual tour available
- 43 Sqm / 464 Sq ft
- Unfurnished / part furnished

Agent's Note: Whilst Care has been excercised in the preparation of these sales particulars, statements about the property must not be relied upon as representations of statements or fact. Prospective purchasers must make and rely upon their own enquiries and those of professional representatives. The company accept not liability for any error contained in these particulars.