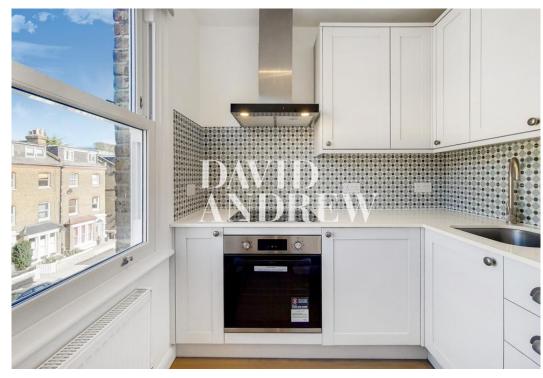

# £1,850 pcm

Newly refurbished second floor one bedroom apartment in this impressive semi-detached Victorian conversion. Internally the property offers 43 Sqm / 464 Sq. ft of bright space that include a large living room leading to a semi open plan kitchen fully fitted, generous double bedroom with built-in storage and fully fitted bathroom with brick tiling.

- One bedroom apartment
- Victorian conversion
- Second floor
- Plenty of natural light / storage Available now
- virtual tour available
- 43 Sqm / 464 Sq ft
- Unfurnished / part furnished

Agent's Note: Whilst Care has been excercised in the preparation of these sales particulars, statements about the property must not be relied upon as representations of statements or fact. Prospective purchasers must make and rely upon their own enquiries and those of professional representatives. The company accept not liability for any error contained in these particulars.