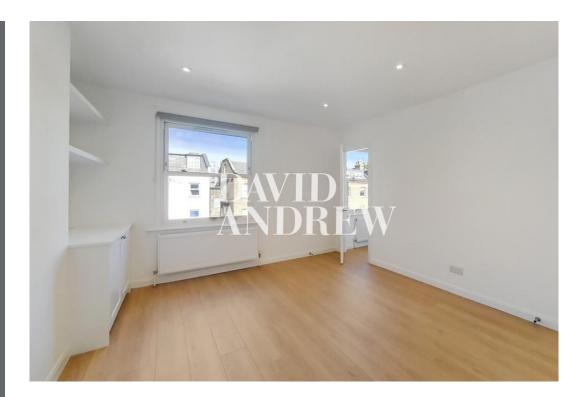

# £1,850 pcm

Newly refurbished second floor one bedroom apartment in this impressive semi-detached Victorian conversion. Internally the property offers 43 Sqm / 464 Sq. ft of bright space that include a large living room leading to a semi open plan kitchen fully fitted, generous double bedroom with built-in storage and fully fitted bathroom with brick tiling.

- One bedroom apartment
- Victorian conversion
- Second floor
- Plenty of natural light / storage Available now
- virtual tour available
- 43 Sqm / 464 Sq ft
- Unfurnished / part furnished

Agent's Note: Whilst Care has been excercised in the preparation of these sales particulars, statements about the property must not be relied upon as representations of statements or fact. Prospective purchasers must make and rely upon their own enquiries and those of professional representatives. The company accept not liability for any error contained in these particulars.