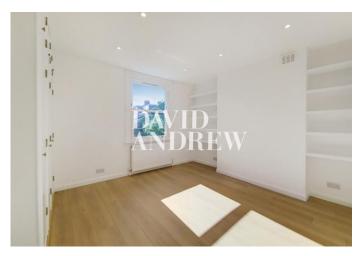

# £1,850 pcm

Newly refurbished second floor one bedroom apartment in this impressive semi-detached Victorian conversion. Internally the property offers 43 Sqm / 464 Sq. ft of bright space that include a large living room leading to a semi open plan kitchen fully fitted, generous double bedroom with built-in storage and fully fitted bathroom with brick tiling.

- One bedroom apartment
- Victorian conversion
- Second floor
- Plenty of natural light / storage Available now
- virtual tour available
- 43 Sqm / 464 Sq ft
- Unfurnished / part furnished

Agent's Note: Whilst Care has been excercised in the preparation of these sales particulars, statements about the property must not be relied upon as representations of statements or fact. Prospective purchasers must make and rely upon their own enquiries and those of professional representatives. The company accept not liability for any error contained in these particulars.