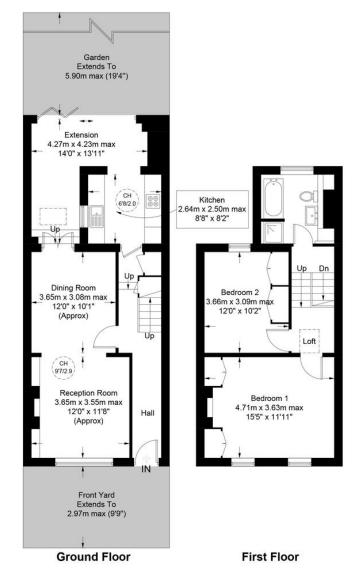

Arranged over two floors, spanning 1066 SQ FT/ 99 SQ M of internal living space, the ground floor greets you with a spacious hallway, restored original wooden flooring lead into the dual reception room. A large arched sash window floods the room with natural light and provides a pretty outlook onto the greenery of the front garden. Wooden shutters and feature fireplace add to the homely feel of the room.

Offering a stylish full rear extension, modern tiled floor lead into a study/lounge area with semi-open plan kitchen with neutral wall and base units, essential appliances, practical storage, and beautiful wooden worktops. Stunning full width bifold doors lead out onto the beautiful leafy south-east facing garden, creating the perfect space for relaxing in the sun or entertaining. Leading up the stairs to a half landing, a modern family bathroom with bathtub, separate shower and large sash window providing great natural light.

On the first floor, two generously sized double bedrooms with bespoke built-in storage, great light, and feature fireplace in the main bedroom.

Much loved for its community feel, and only a stone's throw away from the wonderful selection of cafés, restaurants, shops and boutiques on Stroud Green Road, Mount Pleasant Crescent is perfectly located to also take full advantage of the green spaces at Finsbury Park and Wray Crescent as well as the nature reserve Parkland Walk.

## **Mount Pleasant Crescent, N4**

Approximate Gross Internal Area = 1066 sq ft / 99.0 sq m

Archway Office

671 Holloway Road London, N19 5SE

T (0)20 7619 3750

Highbury Office

90 Highbury Park

T (0)20 7354 9111