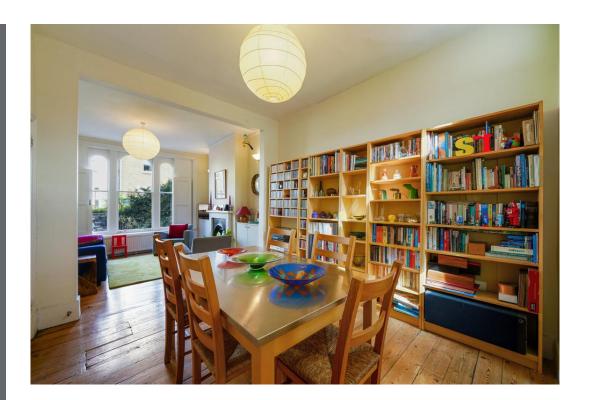

Arranged over two floors, spanning 1066 SQ FT/ 99 SQ M of internal living space, the ground floor greets you with a spacious hallway, restored original wooden flooring lead into the dual reception room. A large arched sash window floods the room with natural light and provides a pretty outlook onto the greenery of the front garden. Wooden shutters and feature fireplace add to the homely feel of the room.