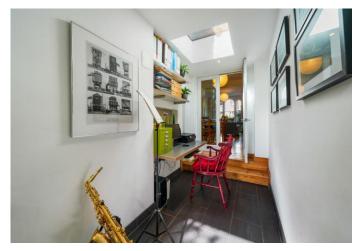

Offering a stylish full rear extension, modern tiled floor lead into a study/lounge area with semi-open plan kitchen with neutral wall and base units, essential appliances, practical storage, and beautiful wooden worktops. Stunning full width bifold doors lead out onto the beautiful leafy south-east facing garden, creating the perfect space for relaxing in the sun or entertaining. Leading up the stairs to a half landing, a modern family bathroom with bathtub, separate shower and large sash window providing great natural light.