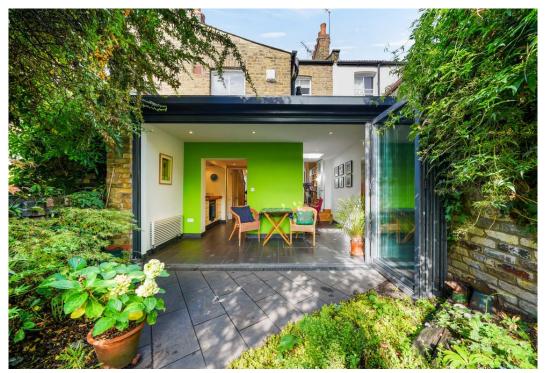

Offering a stylish full rear extension, modern tiled floor lead into a study/lounge area with semi-open plan kitchen with neutral wall and base units, essential appliances, practical storage, and beautiful wooden worktops. Stunning full width bifold doors lead out onto the beautiful leafy south-east facing garden, creating the perfect space for relaxing in the sun or entertaining. Leading up the stairs to a half landing, a modern family bathroom with bathtub, separate shower and large sash window providing great natural light.