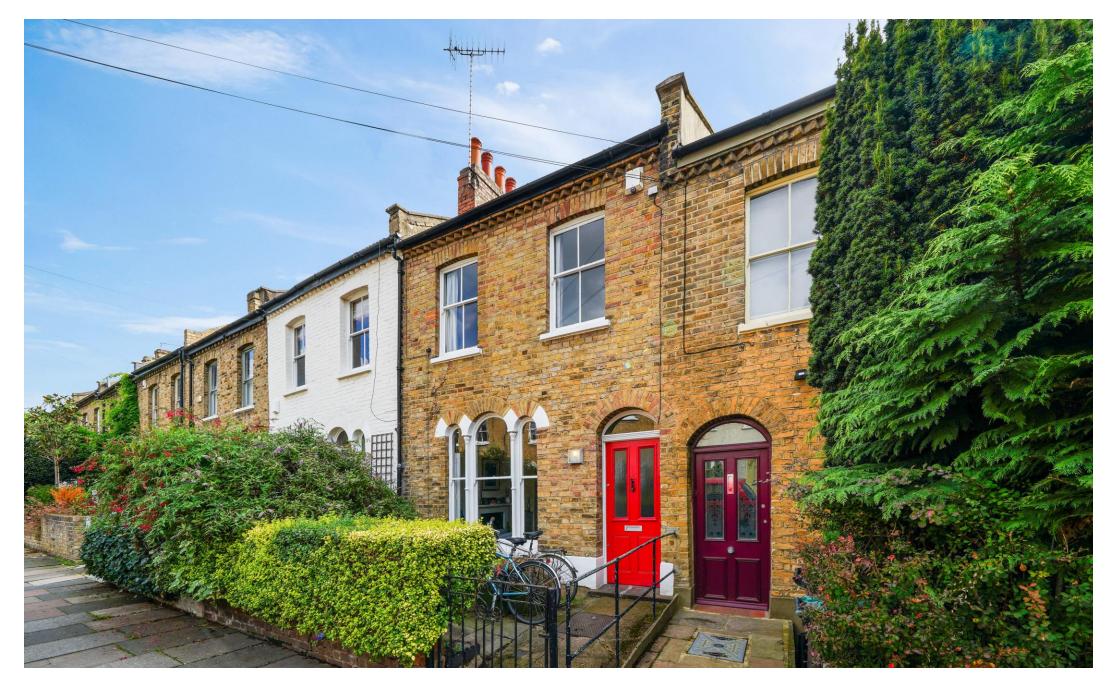

## Mount Pleasant Crescent N4

A rare opportunity to live on one of the most sought-after roads in Stroud Green, set within a picturesque row of cottage-style properties, a charming two-bedroom terraced house with private south-east facing garden.

Arranged over two floors, spanning 1066 SQ FT/ 99 SQ M of internal living space, the ground floor greets you with a spacious hallway, restored original wooden flooring lead into the dual reception room. A large arched sash window floods the room with natural light and provides a pretty outlook onto the greenery of the front garden. Wooden shutters and feature fireplace add to the homely feel of the room.