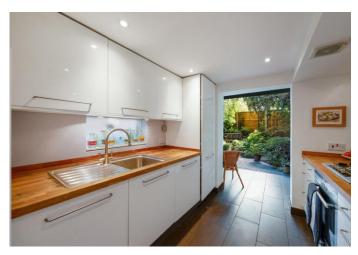

Offering a stylish full rear extension, modern tiled floor lead into a study/lounge area with semi-open plan kitchen with neutral wall and base units, essential appliances, practical storage, and beautiful wooden worktops. Stunning full width bifold doors lead out onto the beautiful leafy south-east facing garden, creating the perfect space for relaxing in the sun or entertaining. Leading up the stairs to a half landing, a modern family bathroom with bathtub, separate shower and large sash window providing great natural light.