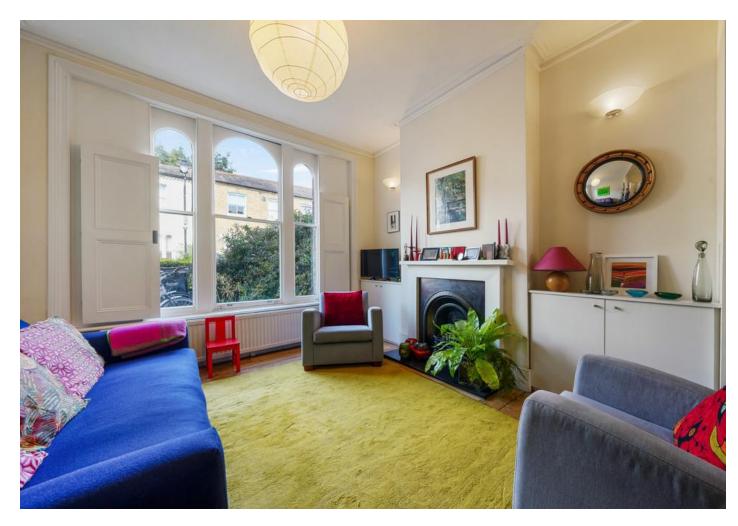

Arranged over two floors, spanning 1066 SQ FT/ 99 SQ M of internal living space, the ground floor greets you with a spacious hallway, restored original wooden flooring lead into the dual reception room. A large arched sash window floods the room with natural light and provides a pretty outlook onto the greenery of the front garden. Wooden shutters and feature fireplace add to the homely feel of the room.