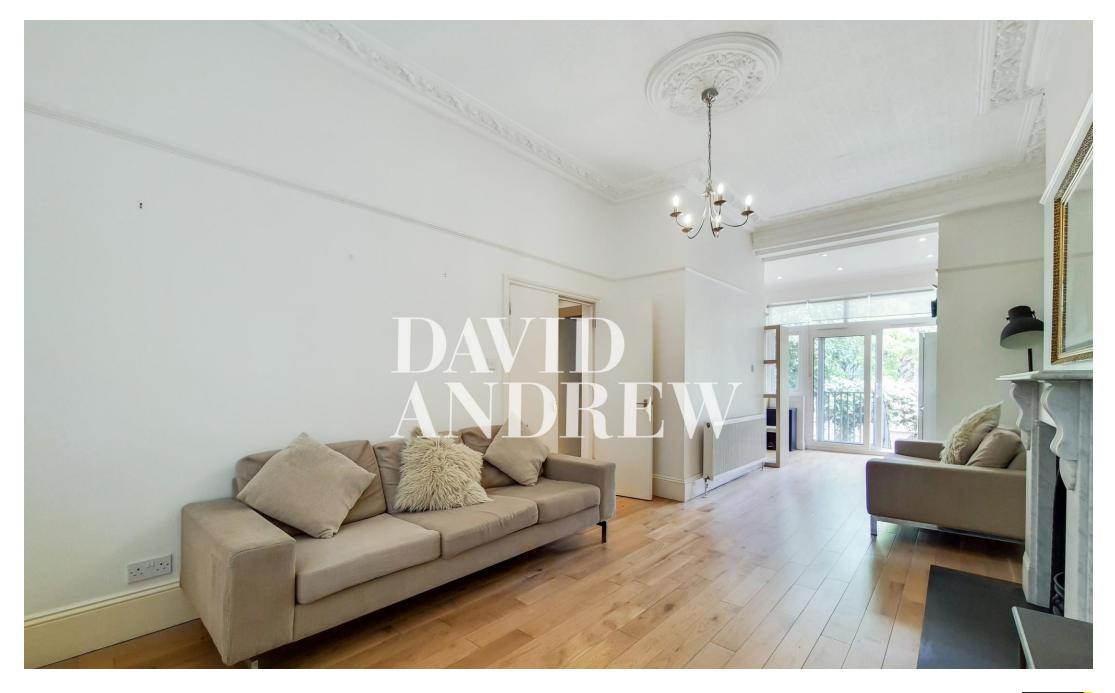

# Yonge Park

£1,800 pcm

One-bedroom raised ground floor apartment moments from Finsbury Park in this four storey Victorian conversion.

An extremely spacious one-bedroom apartment arranged over the raised ground floor of this period conversion. Offering a large open plan lounge and kitchen leading to a private roof terrace and communal garden space, double bedroom with plenty of storage and modern fully filled bathroom with both shower and bath facilities.

- One bedroom apartment
- Roof terrace and garden
- Victorian conversion
- Large open plan lounge & kitchen Available now
- generous bedroom with storage
- Located Close To Arsenal & Finsbury Park Sta
- Furnished