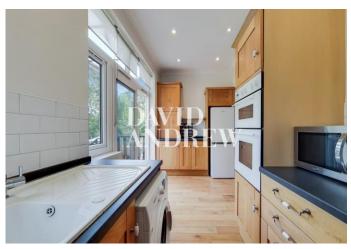

# Yonge Park

£1,800 pcm

One-bedroom raised ground floor apartment moments from Finsbury Park in this four storey Victorian conversion.

An extremely spacious one-bedroom apartment arranged over the raised ground floor of this period conversion. Offering a large open plan lounge and kitchen leading to a private roof terrace and communal garden space, double bedroom with plenty of storage and modern fully filled bathroom with both shower and bath facilities.