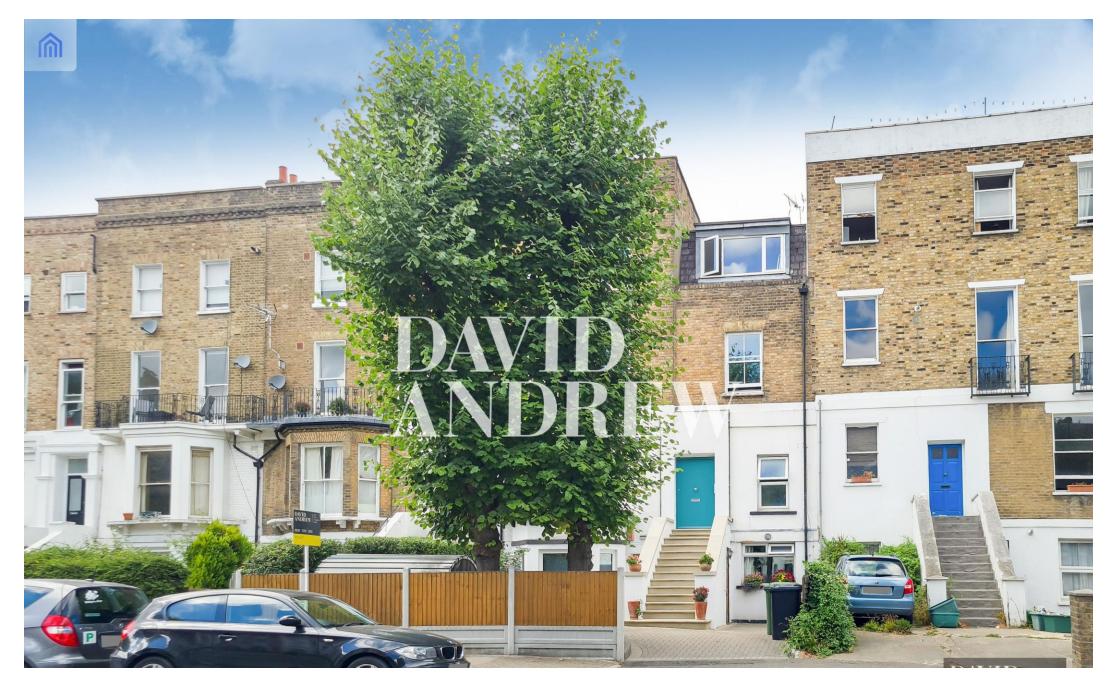

# Hanley Road

£1,600 pcm

Presenting a quaint, one bedroom top floor flat with private terrace in the heart of Stroud Green.

Bathing in natural light, this property's best features include a three piece greek style bathroom, large open plan living and dining, communal garden (with lovely neighbours), double glazed windows, central gas heating and master bedroom with access to a private terrace.

Situated moments away from both Finsbury Park and Archway tube station (Northern, Victoria and Piccadilly lines), and a large choice of populous restaurants and grocery stores.

Available Now. Unfumished. Pets welcome on Application.

- Private Terrace
- Spacious One Bedroom
- Open Plan Kitchen/Living
- Communal Garden

- 3 Piece Bathroom
- Close proximity to Tube & shops
- Available Now
- Pets On Application