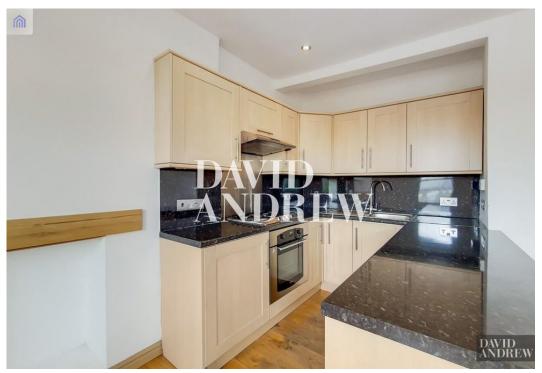

# Hanley Road

£1,600 pcm

Presenting a quaint, one bedroom top floor flat with private terrace in the heart of Stroud Green.

Bathing in natural light, this property's best features include a three piece greek style bathroom, large open plan living and dining, communal garden (with lovely neighbours), double glazed windows, central gas heating and master bedroom with access to a private terrace.

- Private Terrace
- Spacious One Bedroom
- Open Plan Kitchen/Living
- Communal Garden

- 3 Piece Bathroom
- Close proximity to Tube & shops
- Available Now
- Pets On Application