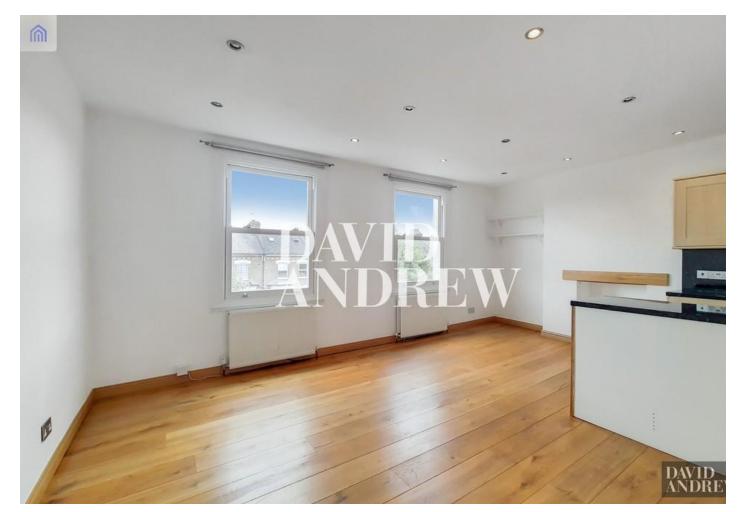

# Hanley Road

£1,600 pcm

Presenting a quaint, one bedroom top floor flat with private terrace in the heart of Stroud Green.

Bathing in natural light, this property's best features include a three piece greek style bathroom, large open plan living and dining, communal garden (with lovely neighbours), double glazed windows, central gas heating and master bedroom with access to a private terrace.

- Private Terrace
- Spacious One Bedroom
- Open Plan Kitchen/Living
- Communal Garden

- 3 Piece Bathroom
- Close proximity to Tube & shops
- Available Now
- Pets On Application