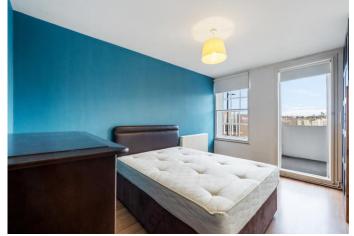

# Holloway Road

£320,000 Leasehold

A bright and well-laid-out apartment on the third floor of this purpose-built block. The property comprises one double bedroom, a spacious reception/dining room, a separate fitted kitchen, a three-piece bathroom, and a private balcony. The flat further benefits from double glazing, gas central heating, and good storage.

- 545 sq ft / 50.6 sq m
- One double bedroom
- Private balcony
- Leasehold

- Spacious living room
- Purpose-built
- Excellent transport links
- Modern kitchen