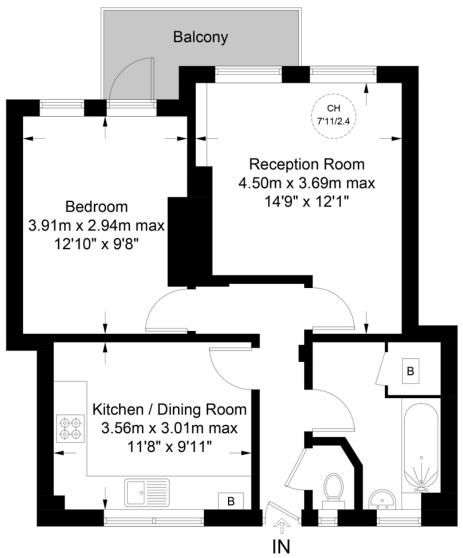

### **Buckmaster House, N7**

Approximate Gross Internal Area = 545 sq ft / 50.6 sq m

## **Third Floor**

This plan is for layout guidance only. Not drawn to scale unless stated. Windows and door openings are approximate. Whilst every care is taken in the preparation of this plan, please check all dimensions, shapes and compass bearings before making any decisions reliant upon them. (ID912610)