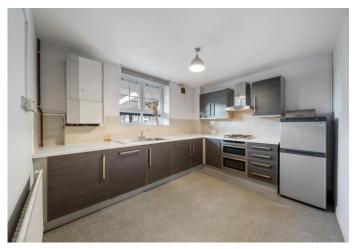

# Holloway Road

£320,000 Leasehold

A bright and well-laid-out apartment on the third floor of this purpose-built block. The property comprises one double bedroom, a spacious reception/dining room, a separate fitted kitchen, a three-piece bathroom, and a private balcony. The flat further benefits from double glazing, gas central heating, and good storage.

- 545 sq ft / 50.6 sq m
- One double bedroom
- Private balcony
- Leasehold

- Spacious living room
- Purpose-built
- Excellent transport links
- Modern kitchen