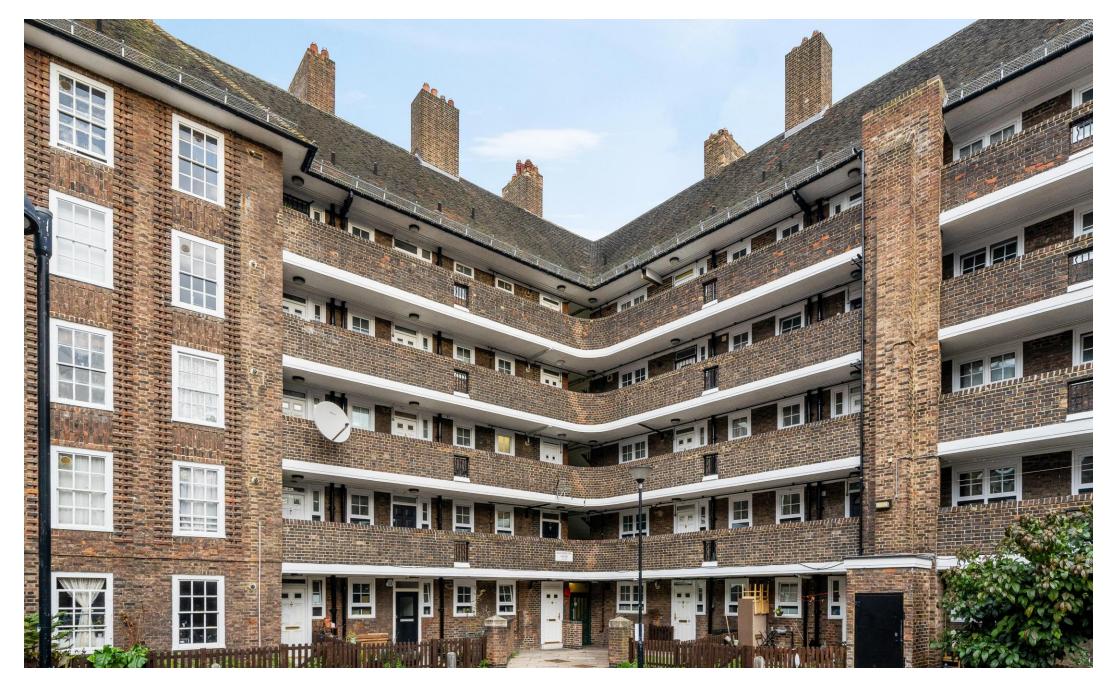

# Holloway Road

£320,000 Leasehold

A bright and well-laid-out apartment on the third floor of this purpose-built block. The property comprises one double bedroom, a spacious reception/dining room, a separate fitted kitchen, a three-piece bathroom, and a private balcony. The flat further benefits from double glazing, gas central heating, and good storage.