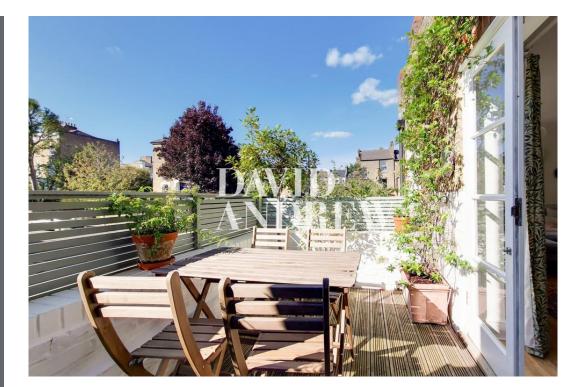

# £2,500 pcm

Beautifully presented two-bedroom first floor Victorian end of terrace apartment with a private roof terrace located on a quiet residential road in the heart of Highbury N5. This property offers 48 Sqm / Sq. ft 526 of internal living space which include a generous living room with dinning space leading to a private roof terrace, separate kitchen , two double bedrooms and a modern bathroom suite.

- Two bedroom apartment
- Large private roof terrace
- End of terrace with plenty of light
- Quiet residential location
- Presented in excellent condition
- 48 Sqm / Sq. ft 526

Part furnished / furnished