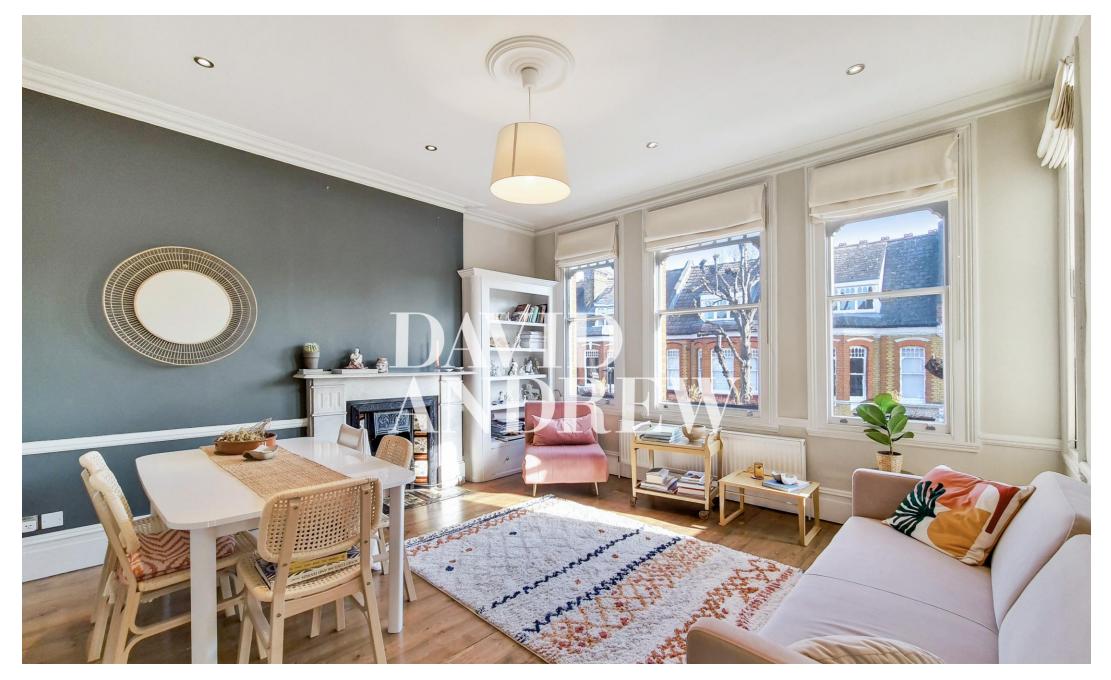

# £2,250 pcm

Beautifully present one-bedroom apartment arranged over the first floor in this impressive end-of-terrace Victorian conversion in a quiet residential turning in Highbury. This property is bursting with natural light and offers 481 sq. ft / 44 Sqm of living space. Features include a stunning living room with period features, including a period fireplace, stripped wooden flooring, and dual-aspect sash windows. A generous double bedroom, modern kitchen with breakfast bar, and high spec fully tiled bathroom with bath and shower facilities. Offered on a furnished basis from the 1st of April 2023.

- One bedroom apartment
- First floor Victorian conversion •
- Stunning large reception room
- Period features / quiet location
- Water rates included
- 481 Sq. ft / 44 sqm
- Furnished
  - cation Available 1st April 2023