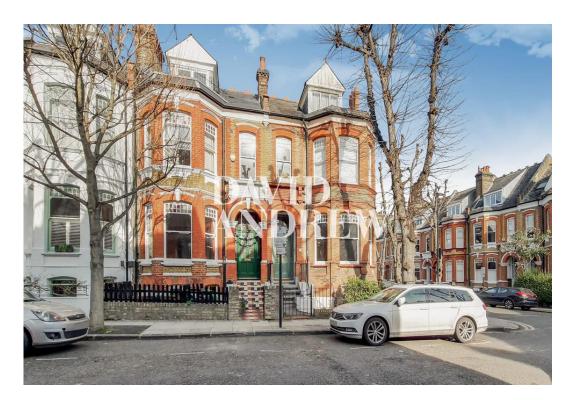

# Northolme Road

# £2,250 pcm

Beautifully present one-bedroom apartment arranged over the first floor in this impressive end-of-terrace Victorian conversion in a quiet residential turning in Highbury. This property is bursting with natural light and offers 481 sq. ft / 44 Sqm of living space. Features include a stunning living room with period features, including a period fireplace, stripped wooden flooring, and dual-aspect sash windows. A generous double bedroom, modern kitchen with breakfast bar, and high spec fully tiled bathroom with bath and shower facilities. Offered on a furnished basis from the 1st of April 2023.