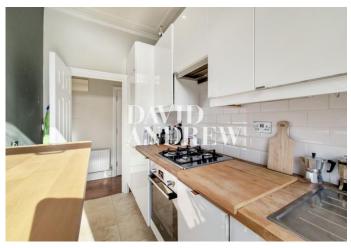

# £2,250 pcm

Beautifully present one-bedroom apartment arranged over the first floor in this impressive end-of-terrace Victorian conversion in a quiet residential turning in Highbury. This property is bursting with natural light and offers 481 sq. ft / 44 Sqm of living space. Features include a stunning living room with period features, including a period fireplace, stripped wooden flooring, and dual-aspect sash windows. A generous double bedroom, modern kitchen with breakfast bar, and high spec fully tiled bathroom with bath and shower facilities. Offered on a furnished basis from the 1st of April 2023.