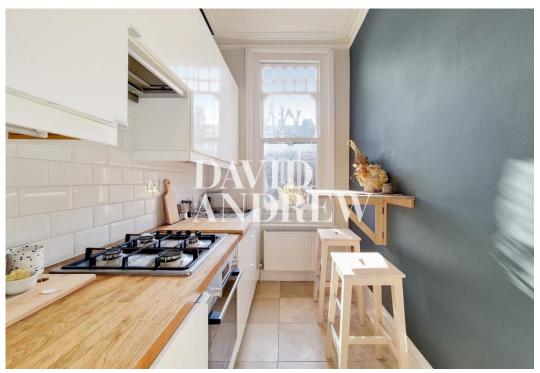

# £2,250 pcm

Beautifully present one-bedroom apartment arranged over the first floor in this impressive end-of-terrace Victorian conversion in a quiet residential turning in Highbury. This property is bursting with natural light and offers 481 sq. ft / 44 Sqm of living space. Features include a stunning living room with period features, including a period fireplace, stripped wooden flooring, and dual-aspect sash windows. A generous double bedroom, modern kitchen with breakfast bar, and high spec fully tiled bathroom with bath and shower facilities. Offered on a furnished basis from the 1st of April 2023.