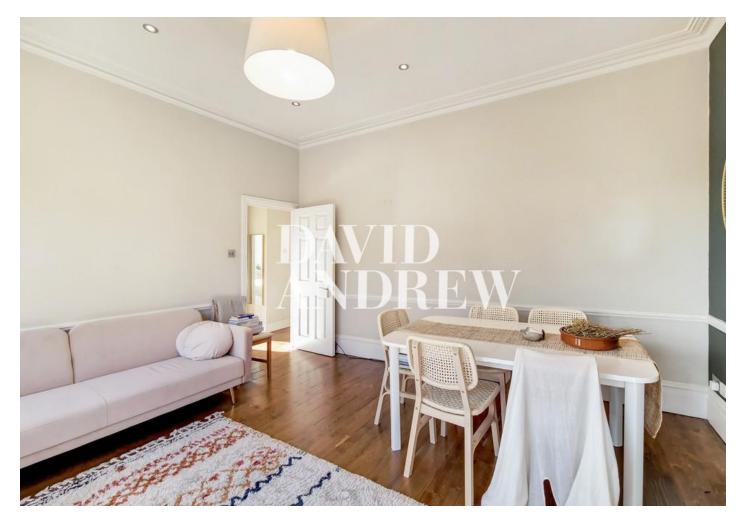

# £2,250 pcm

Beautifully present one-bedroom apartment arranged over the first floor in this impressive end-of-terrace Victorian conversion in a quiet residential turning in Highbury. This property is bursting with natural light and offers 481 sq. ft / 44 Sqm of living space. Features include a stunning living room with period features, including a period fireplace, stripped wooden flooring, and dual-aspect sash windows. A generous double bedroom, modern kitchen with breakfast bar, and high spec fully tiled bathroom with bath and shower facilities. Offered on a furnished basis from the 1st of April 2023.