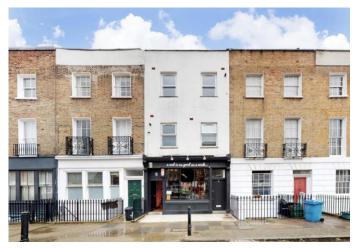

# Copenhagen Street

# £1,800 pcm

Newly refurbished one bedroom apartment arranged over the top two floors of this mid terrace Victorian conversion with a stunning private roof terrace. This spacious one-bedroom apartment offers modern consisting of an open plan lounge and kitchen leading to a huge roof terrace, modern fully tiled bathroom, and good size double bedroom.

Ideally located minutes from Angel tube station and Upper Street offering a vast array of boutique restaurants, shops, and cafes. Available 26/10/22 furnished / flexible.

- \*\* Spacious private roof terrace \*\* Close to Angel tube station
- Available 26th October 2022
- One bedroom apartment • Finished to a high standard

• Furnished / flexible

your most valuable