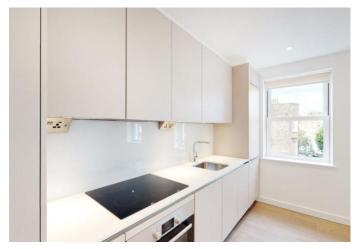

# £1,800 pcm

Newly refurbished one bedroom apartment arranged over the top two floors of this mid terrace Victorian conversion with a stunning private roof terrace. This spacious one-bedroom apartment offers modern consisting of an open plan lounge and kitchen leading to a huge roof terrace, modern fully tiled bathroom, and good size double bedroom.

Ideally located minutes from Angel tube station and Upper Street offering a vast array of boutique restaurants, shops, and cafes. Available 26/10/22 furnished / flexible.

- \*\* Spacious private roof terrace \*\* Close to Angel tube station
- Available 26th October 2022
- One bedroom apartment • Finished to a high standard