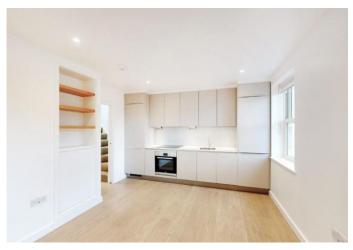

# £1,800 pcm

Newly refurbished one bedroom apartment arranged over the top two floors of this mid terrace Victorian conversion with a stunning private roof terrace. This spacious one-bedroom apartment offers modern consisting of an open plan lounge and kitchen leading to a huge roof terrace, modern fully tiled bathroom, and good size double bedroom.

Ideally located minutes from Angel tube station and Upper Street offering a vast array of boutique restaurants, shops, and cafes. Available 26/10/22 furnished / flexible.

- \*\* Spacious private roof terrace \*\* Close to Angel tube station
- Available 26th October 2022
- One bedroom apartment • Finished to a high standard