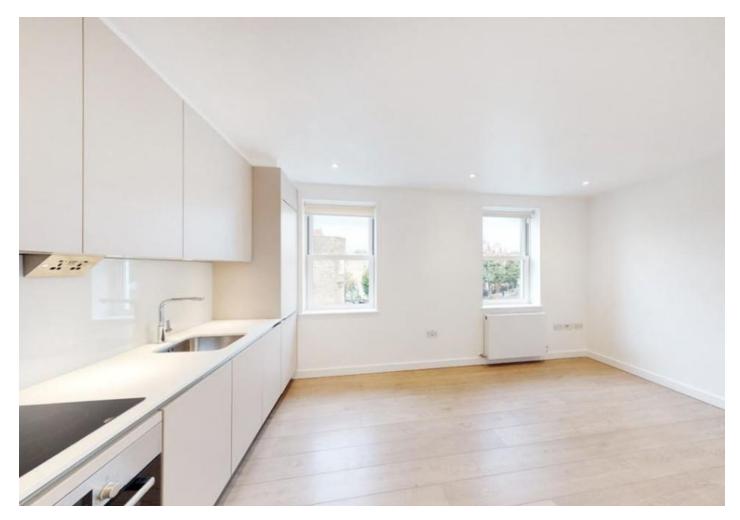

# £1,800 pcm

Newly refurbished one bedroom apartment arranged over the top two floors of this mid terrace Victorian conversion with a stunning private roof terrace. This spacious one-bedroom apartment offers modern consisting of an open plan lounge and kitchen leading to a huge roof terrace, modern fully tiled bathroom, and good size double bedroom.