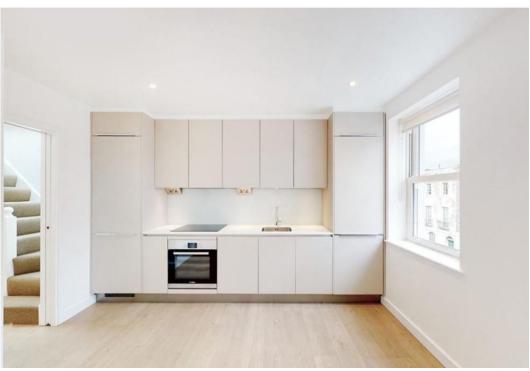

# £1,800 pcm

Newly refurbished one bedroom apartment arranged over the top two floors of this mid terrace Victorian conversion with a stunning private roof terrace. This spacious one-bedroom apartment offers modern consisting of an open plan lounge and kitchen leading to a huge roof terrace, modern fully tiled bathroom, and good size double bedroom.