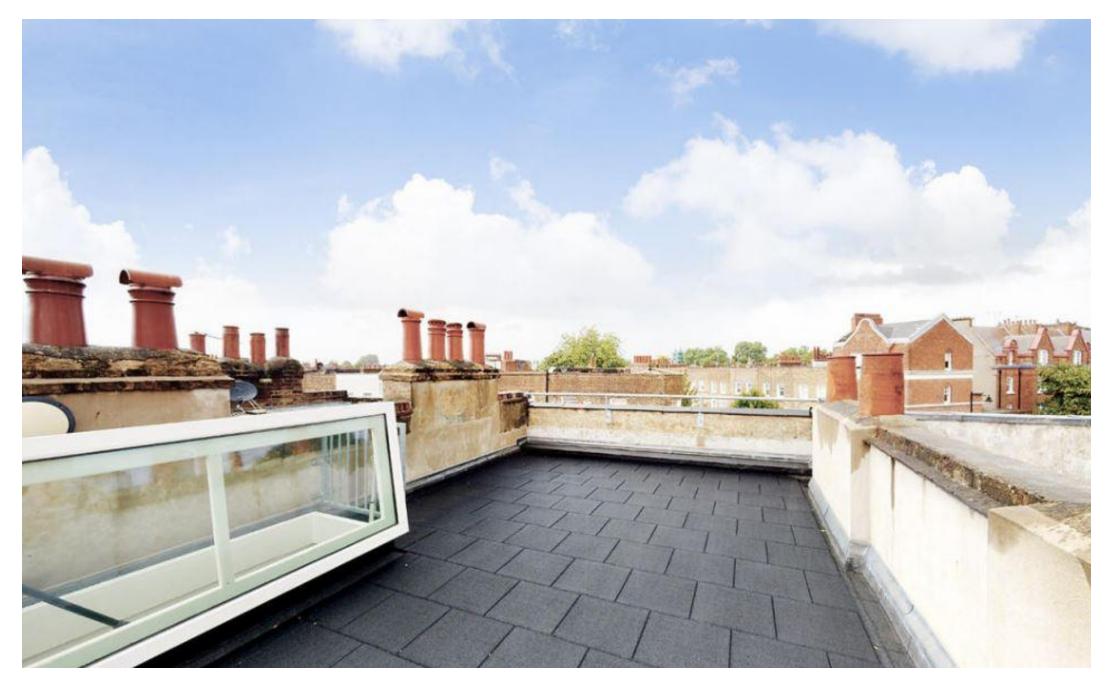

# £1,800 pcm

Newly refurbished one bedroom apartment arranged over the top two floors of this mid terrace Victorian conversion with a stunning private roof terrace. This spacious one-bedroom apartment offers modern consisting of an open plan lounge and kitchen leading to a huge roof terrace, modern fully tiled bathroom, and good size double bedroom.

Ideally located minutes from Angel tube station and Upper Street offering a vast array of boutique restaurants, shops, and cafes. Available 26/10/22 furnished / flexible.

- \*\* Spacious private roof terrace \*\* Close to Angel tube station
- Available 26th October 2022
- One bedroom apartment • Finished to a high standard