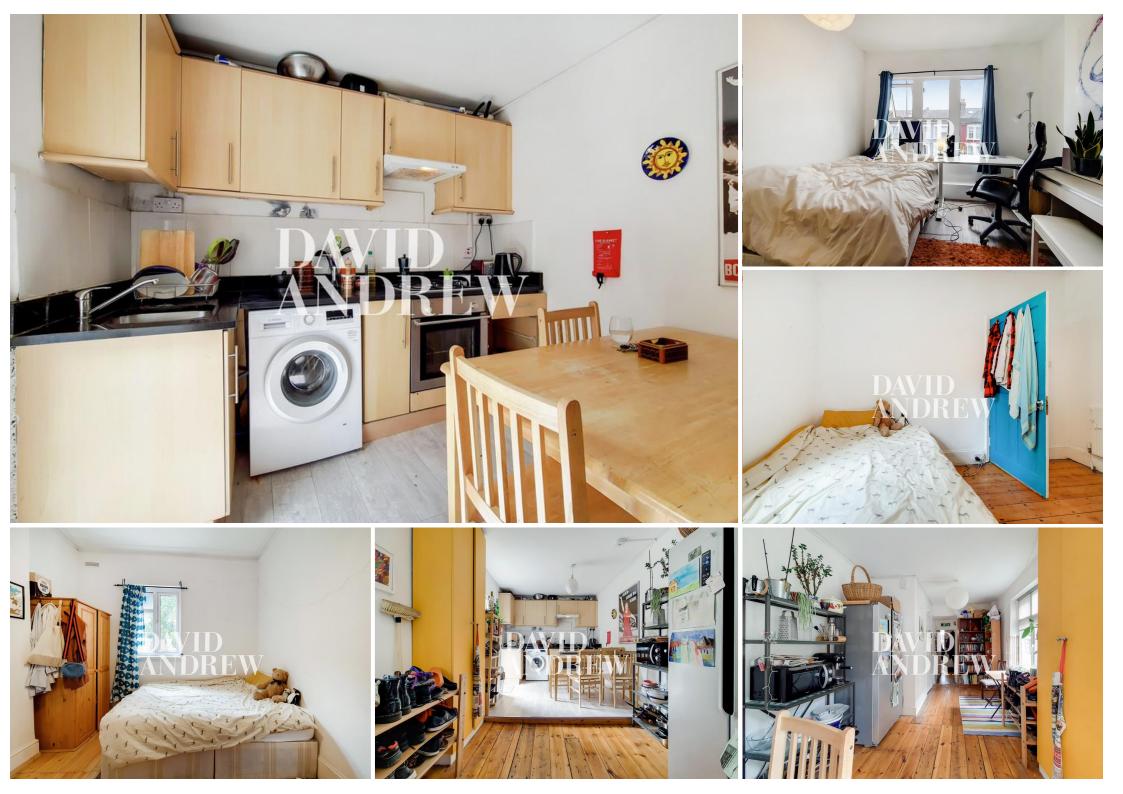

## £3,000 pcm

Presenting a spacious 5 bedroom home in a prime location.

Features include five spacious double bedrooms (dimensions on floorplan), separate reception room, practical kitchen, 3 piece bathroom and second shower room with WC. Complimented by gas central heating, wooden floors throughout and a private garden.