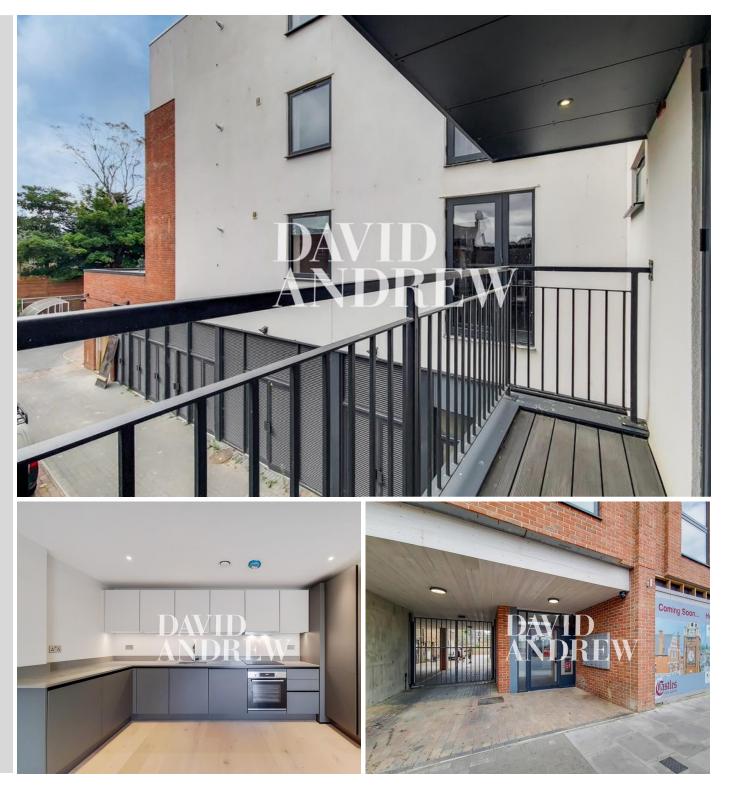

## £2,250 pcm

OPEN DAY SATURDAY 30th JULY 9AM -10AM 1 - 3 Bedroom Properties available. Views to Alexandra Palace | Private Balcony |Offers Welcome | Pets on Application

Presenting a brand new, spacious 2 bedroom (77sqm) apartment with private balcony in the heart of Crouch end.

Features include open plan living / kitchen, spacious master bedroom, private balcony, underfloor heating, double glazed windows, wooden flooring throughout and bike storage to rear with lift access to all levels.

Location is key, feel outside of the city with all of the

- Spacious Two Bedrooms
- 3 Piece Bathroom & Ensuite
- Underfloor Heating Throughout
- Bike Storage
- Lift Access
- Private Balcony
- Views!
- Wooden Flooring