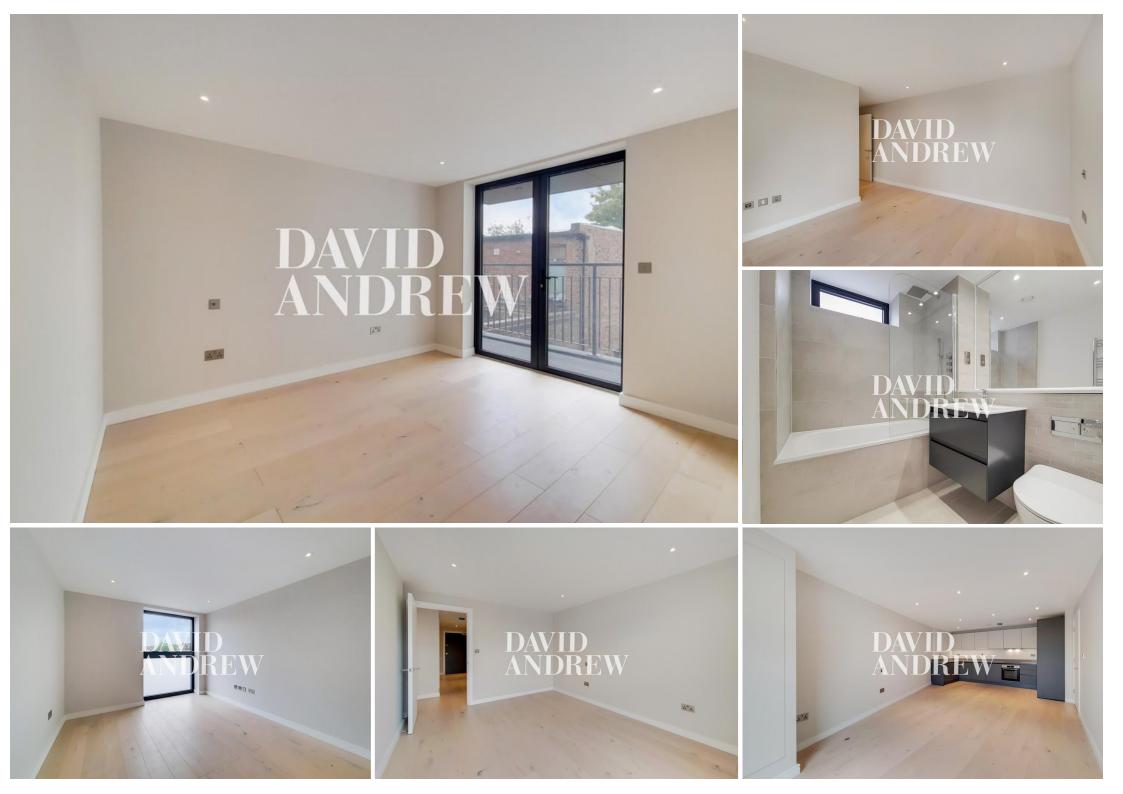

## £2,250 pcm

OPEN DAY SATURDAY 30th JULY 9AM -10AM 1 - 3 Bedroom Properties available. Views to Alexandra Palace | Private Balcony |Offers Welcome | Pets on Application

Presenting a brand new, spacious 2 bedroom (77sqm) apartment with private balcony in the heart of Crouch end.

Features include open plan living / kitchen, spacious master bedroom, private balcony, underfloor heating, double glazed windows, wooden flooring throughout and bike storage to rear with lift access to all levels.

Location is key, feel outside of the city with all of the

- Spacious Two Bedrooms
- 3 Piece Bathroom & Ensuite
- Underfloor Heating Throughout
- Bike Storage
- Lift Access
- Private Balcony
- Views!
- Wooden Flooring