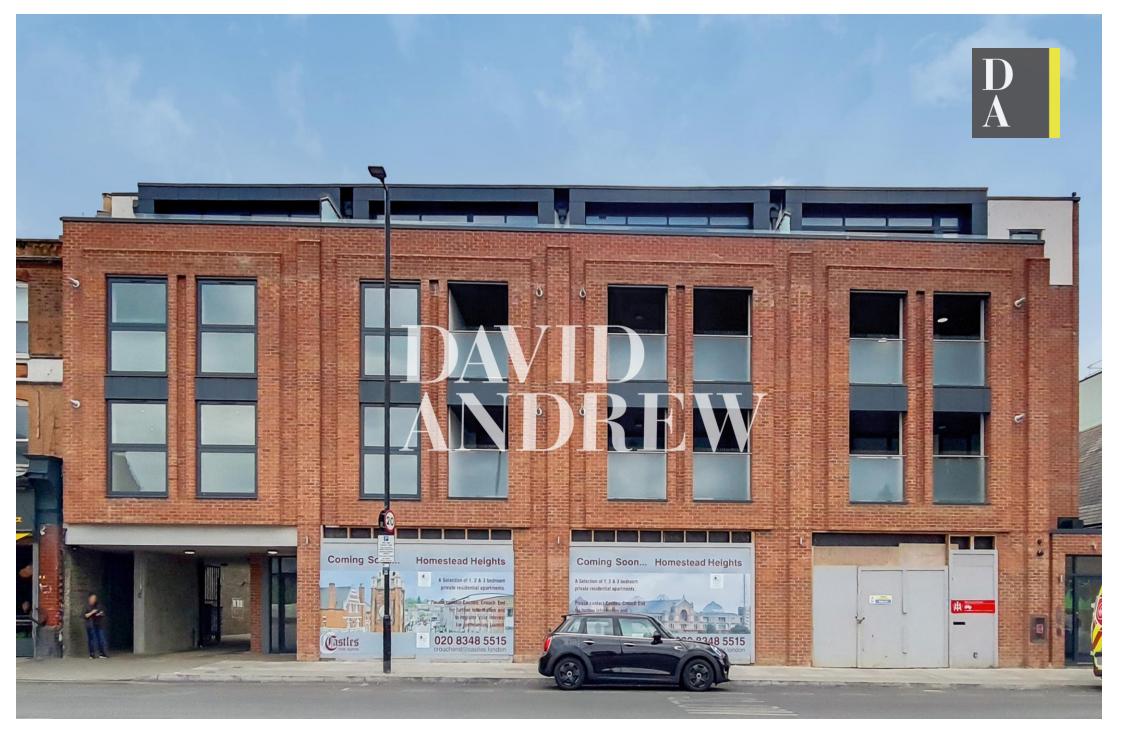

# Tottenham Lane, N8 9BT

£2,250 pcm

## £2,250 pcm

OPEN DAY SATURDAY 30th JULY 9AM -10AM 1 - 3 Bedroom Properties available. Views to Alexandra Palace | Private Balcony |Offers Welcome | Pets on Application

Presenting a brand new, spacious 2 bedroom (77sqm) apartment with private balcony in the heart of Crouch end.

Features include open plan living / kitchen, spacious master bedroom, private balcony, underfloor heating, double glazed windows, wooden flooring throughout and bike storage to rear with lift access to all levels.

Location is key, feel outside of the city with all of the

- Spacious Two Bedrooms
- 3 Piece Bathroom & Ensuite
- Underfloor Heating Throughout
- Bike Storage
- Lift Access
- Private Balcony
- Views!
- Wooden Flooring